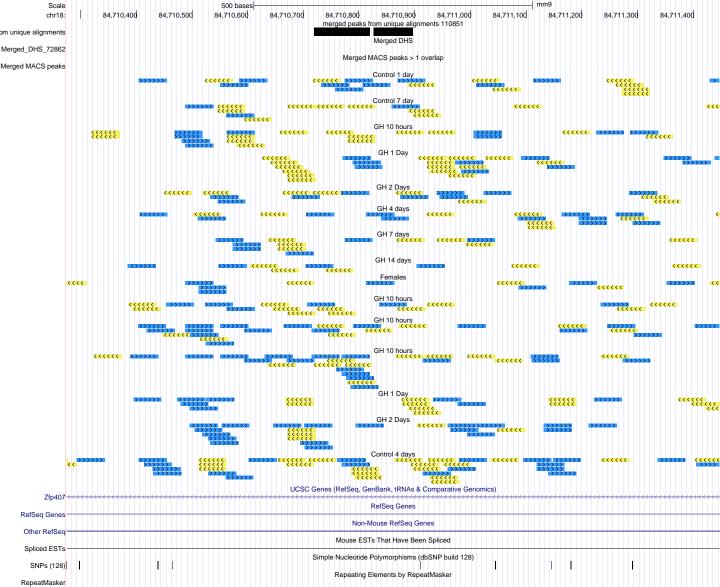

| Scale                |                   |                                              |                                         | 500 bases                   |                                                   |                                       |                                        |                           | r                           | nm9                                    |                                         |                         |  |
|----------------------|-------------------|----------------------------------------------|-----------------------------------------|-----------------------------|---------------------------------------------------|---------------------------------------|----------------------------------------|---------------------------|-----------------------------|----------------------------------------|-----------------------------------------|-------------------------|--|
| chr18:               |                   | 87,848,800                                   | 87,848,900                              | 87,849,000                  | 87,849,100                                        | 87,849,200<br>merged peaks f          | 87,849,300<br>from unique alignme      | 87,849,400<br>ents 110851 | 87,849,500                  | 87,849,600                             | 87,849,700                              | 87,849,800              |  |
| om unique alignments |                   |                                              |                                         |                             |                                                   | 3,1,1,1,1                             | Merged DHS                             |                           |                             |                                        |                                         |                         |  |
| Merged_DHS_72862     |                   |                                              |                                         |                             |                                                   | Merged N                              | MACS peaks > 1 ov                      | verlan                    |                             |                                        |                                         |                         |  |
| Merged MACS peaks    |                   |                                              |                                         |                             |                                                   | o.god i                               |                                        | onap                      |                             |                                        |                                         |                         |  |
|                      |                   |                                              |                                         | ******                      | <b>C</b>                                          |                                       | Control 1 day                          |                           | <b>&gt;&gt;&gt;&gt;&gt;</b> | ************************************** |                                         |                         |  |
| K                    |                   | (((((                                        | (((                                     | <<< >>>>>>                  |                                                   |                                       | Control 7 day                          | >>>>>                     | ,                           |                                        |                                         |                         |  |
|                      |                   |                                              | <b>(((((</b>                            | ***                         |                                                   | <<<<                                  | GH 10 hours                            | *****                     |                             |                                        | <b>&lt;&lt;&lt;&lt;&lt;</b>             | <b>***</b>              |  |
|                      |                   |                                              | *****                                   |                             |                                                   |                                       | GH 1 Day                               |                           |                             |                                        |                                         |                         |  |
|                      |                   | (((((                                        | (((((                                   | >>>>>                       |                                                   | ""                                    | ************************************** | *****                     |                             |                                        |                                         | <b>&gt;&gt;&gt;&gt;</b> |  |
|                      | >> <mark>(</mark> | <b></b>                                      | *****                                   |                             | · · · · · · · · · · · · · · · · · · ·             | × × × × × × × × × × × × × × × × × × × | GH 2 Days                              | <b>&lt;&lt;&lt;</b> <     | <b>(</b> (                  |                                        |                                         |                         |  |
|                      |                   | >>>>                                         | <b>&gt;</b>                             |                             | ·                                                 | ·····                                 | GH 4 days                              | *******                   | ,,,,,                       | >>>>>                                  |                                         | ******                  |  |
|                      | <<                | <<<<                                         |                                         | >>>>>                       | ((                                                | <b>&lt;&lt;&lt;&lt;</b>               | GH 7 days                              |                           |                             |                                        |                                         |                         |  |
|                      |                   |                                              |                                         | >>>                         | ***************************************           |                                       | GH 14 days                             |                           |                             |                                        | ****                                    | · ·                     |  |
|                      |                   |                                              |                                         |                             | cccc                                              |                                       |                                        |                           |                             |                                        |                                         |                         |  |
|                      |                   |                                              |                                         |                             | <<<                                               | <b>&lt;&lt;&lt;</b>                   | Females                                |                           |                             | <<<                                    |                                         |                         |  |
|                      |                   |                                              |                                         |                             |                                                   |                                       | GH 10 hours                            |                           |                             |                                        |                                         | >>>>>                   |  |
|                      |                   |                                              |                                         |                             |                                                   |                                       | *******                                |                           |                             |                                        | ******                                  | •                       |  |
|                      |                   | ****                                         | cc                                      | · · ·                       | · · · · · · · · · · · · · · · · · · ·             |                                       | GH 10 hours                            |                           |                             |                                        |                                         |                         |  |
|                      |                   |                                              |                                         | <b>&gt;&gt;&gt;&gt;&gt;</b> |                                                   | · · · · · · ·                         | GH 10 hours                            | · · · · ·                 | >>>                         | >>>                                    |                                         |                         |  |
|                      |                   |                                              |                                         | >>>>>>                      |                                                   | ******                                | GH 1 Day                               | ««« «««««                 | >>>>>                       | 32272                                  |                                         |                         |  |
|                      |                   |                                              |                                         | >>>>>                       | >>>>>                                             | · · · · · · · · · · · · · · · · · · · | GH 2 Days                              |                           |                             | · · · · · · · · · · · · · · · · · · ·  | · · · · · · · · · · · · · · · · · · ·   | >>>>>                   |  |
|                      | <b>&gt;&gt;</b>   | <b>*************************************</b> | *************************************** | <u> </u>                    | ,,,,,,                                            | (                                     | ******                                 | *****                     | <del>{</del>                |                                        | *************************************** |                         |  |
| K                    |                   | · >>>>>                                      | · · · · · · · · · · · · · · · · · · ·   | · · · · ·                   |                                                   | ***                                   | Control 4 days                         |                           | <b></b>                     |                                        | >>>>><br>>>>>>>                         | ******                  |  |
|                      |                   |                                              |                                         |                             | ucsc                                              | Genes (RefSeq, Ge                     | enBank, tRNAs & C                      | Comparative Genor         | nics)                       |                                        | (((((                                   |                         |  |
| RefSeq Genes         |                   |                                              |                                         |                             |                                                   |                                       | RefSeq Genes                           |                           |                             |                                        |                                         |                         |  |
| ·                    |                   |                                              |                                         |                             |                                                   | Non-N                                 | Mouse RefSeq Gen                       | ies                       |                             |                                        |                                         |                         |  |
| Other RefSeq         |                   |                                              | Mouse ESTs That Have Been Spliced       |                             |                                                   |                                       |                                        |                           |                             |                                        |                                         |                         |  |
| Spliced ESTs         |                   |                                              |                                         |                             | Simple Nucleotide Polymorphisms (dbSNP build 128) |                                       |                                        |                           |                             |                                        |                                         |                         |  |
| SNPs (128)           |                   |                                              |                                         |                             |                                                   |                                       |                                        |                           |                             |                                        |                                         |                         |  |
| RepeatMasker         |                   |                                              |                                         |                             |                                                   | Repeating E                           | Elements by Repea                      | iliviaskei                |                             |                                        |                                         |                         |  |