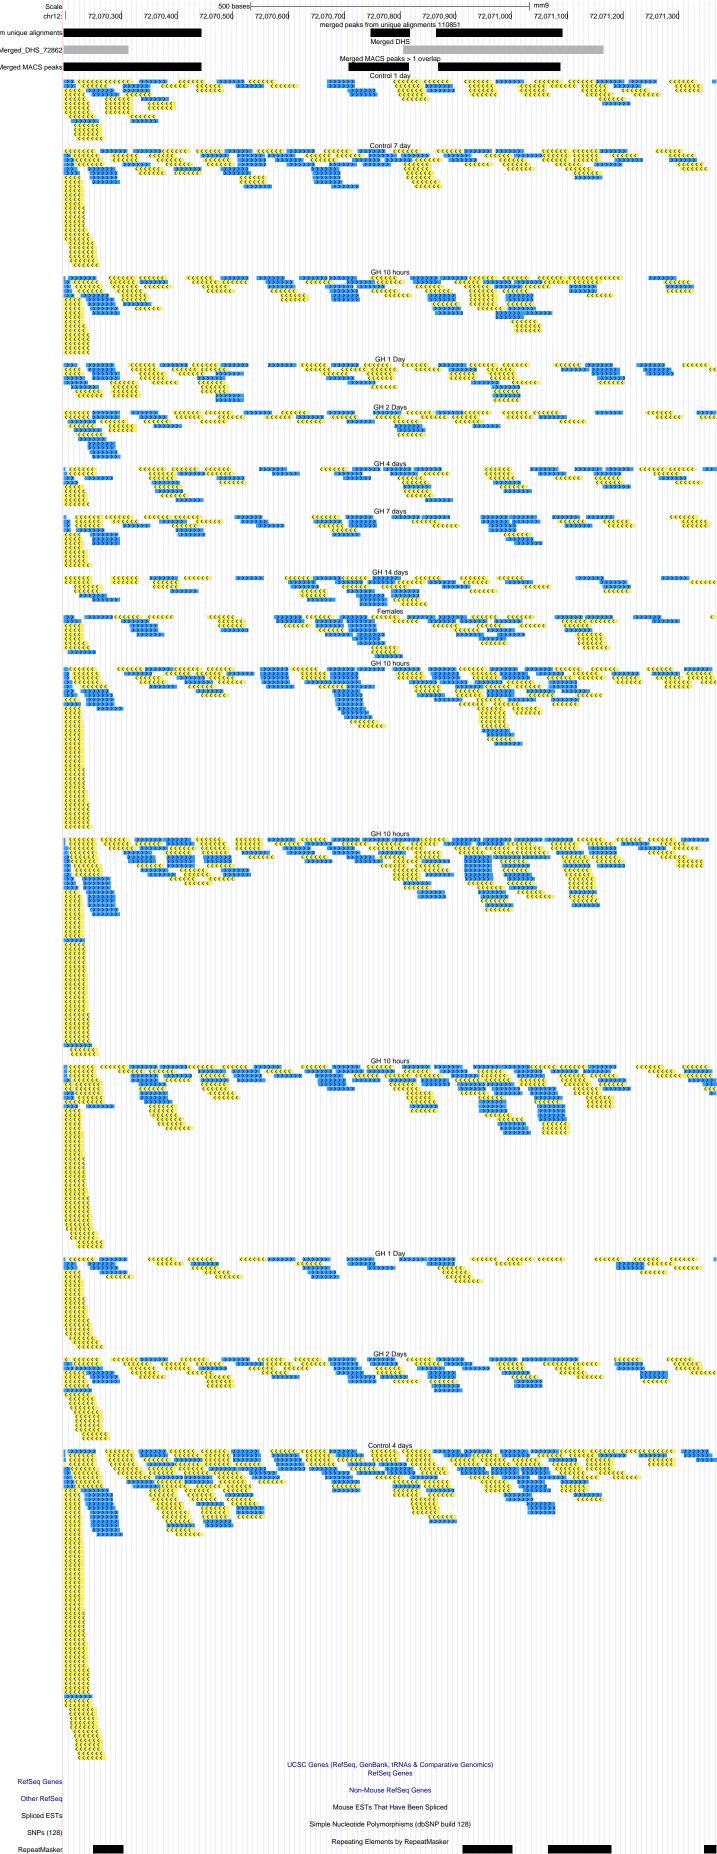

| Scale                |                   |                                              |                                         | 500 bases                   |                                                   |                                       |                                        |                           | r                           | nm9                                    |                                         |                         |  |
|----------------------|-------------------|----------------------------------------------|-----------------------------------------|-----------------------------|---------------------------------------------------|---------------------------------------|----------------------------------------|---------------------------|-----------------------------|----------------------------------------|-----------------------------------------|-------------------------|--|
| chr18:               |                   | 87,848,800                                   | 87,848,900                              | 87,849,000                  | 87,849,100                                        | 87,849,200<br>merged peaks f          | 87,849,300<br>from unique alignme      | 87,849,400<br>ents 110851 | 87,849,500                  | 87,849,600                             | 87,849,700                              | 87,849,800              |  |
| om unique alignments |                   |                                              |                                         |                             |                                                   | 3,1,1,1,1                             | Merged DHS                             |                           |                             |                                        |                                         |                         |  |
| Merged_DHS_72862     |                   |                                              |                                         |                             |                                                   | Merged N                              | MACS peaks > 1 ov                      | verlan                    |                             |                                        |                                         |                         |  |
| Merged MACS peaks    |                   |                                              |                                         |                             |                                                   | o.god i                               |                                        | onap                      |                             |                                        |                                         |                         |  |
|                      |                   |                                              |                                         | ******                      | <b>C</b>                                          |                                       | Control 1 day                          |                           | <b>&gt;&gt;&gt;&gt;&gt;</b> | ************************************** |                                         |                         |  |
| K                    |                   | (((((                                        | (((                                     | <<< >>>>>>                  |                                                   |                                       | Control 7 day                          | >>>>>                     | ,                           |                                        |                                         |                         |  |
|                      |                   |                                              | <b>(((((</b>                            | ***                         |                                                   | <<<<                                  | GH 10 hours                            | *****                     |                             |                                        | <b>&lt;&lt;&lt;&lt;&lt;</b>             | <b>***</b>              |  |
|                      |                   |                                              | *****                                   |                             |                                                   |                                       | GH 1 Day                               |                           |                             |                                        |                                         |                         |  |
|                      |                   | (((((                                        | (((((                                   | >>>>>                       |                                                   | ""                                    | ************************************** | *****                     |                             |                                        |                                         | <b>&gt;&gt;&gt;&gt;</b> |  |
|                      | >> <mark>(</mark> | <b></b>                                      | *****                                   |                             | · · · · · · · · · · · · · · · · · · ·             | × × × × × × × × × × × × × × × × × × × | GH 2 Days                              | <b>&lt;&lt;&lt;</b> <     | <b>(</b> (                  |                                        |                                         |                         |  |
|                      |                   | >>>>                                         | <b>&gt;</b>                             |                             | ·                                                 | ·····                                 | GH 4 days                              | *******                   | ,,,,,                       | >>>>>                                  |                                         | ******                  |  |
|                      | <<                | <<<<                                         |                                         | >>>>>                       | ((                                                | <b>&lt;&lt;&lt;&lt;</b>               | GH 7 days                              |                           |                             |                                        |                                         |                         |  |
|                      |                   |                                              |                                         | >>>                         | ***************************************           |                                       | GH 14 days                             |                           |                             |                                        | ****                                    | · ·                     |  |
|                      |                   |                                              |                                         |                             | cccc                                              |                                       |                                        |                           |                             |                                        |                                         |                         |  |
|                      |                   |                                              |                                         |                             | <<<                                               | <b>&lt;&lt;&lt;</b>                   | Females                                |                           |                             | <<<                                    |                                         |                         |  |
|                      |                   |                                              |                                         |                             |                                                   |                                       | GH 10 hours                            |                           |                             |                                        |                                         | >>>>>                   |  |
|                      |                   |                                              |                                         |                             |                                                   |                                       | *******                                |                           |                             |                                        | ******                                  | •                       |  |
|                      |                   | ****                                         | cc                                      | · · ·                       | · · · · · · · · · · · · · · · · · · ·             |                                       | GH 10 hours                            |                           |                             |                                        |                                         |                         |  |
|                      |                   |                                              |                                         | <b>&gt;&gt;&gt;&gt;&gt;</b> |                                                   | · · · · · · ·                         | GH 10 hours                            | · · · · ·                 | >>>                         | >>>                                    |                                         |                         |  |
|                      |                   |                                              |                                         | >>>>>>                      |                                                   | ******                                | GH 1 Day                               | ««« «««««                 | >>>>>                       | 32272                                  |                                         |                         |  |
|                      |                   |                                              |                                         | >>>>>                       | >>>>>                                             | · · · · · · · · · · · · · · · · · · · | GH 2 Days                              |                           |                             | · · · · · · · · · · · · · · · · · · ·  | · · · · · · · · · · · · · · · · · · ·   | >>>>>                   |  |
|                      | <b>&gt;&gt;</b>   | <b>*************************************</b> | *************************************** | <u> </u>                    | ,,,,,,                                            | (                                     | ******                                 | *****                     | <del>{</del>                |                                        | *************************************** |                         |  |
| K                    |                   | · >>>>>                                      | · · · · · · · · · · · · · · · · · · ·   | · · · · ·                   |                                                   | ***                                   | Control 4 days                         |                           | <b></b>                     |                                        | >>>>><br>>>>>>>                         | ******                  |  |
|                      |                   |                                              |                                         |                             | ucsc                                              | Genes (RefSeq, Ge                     | enBank, tRNAs & C                      | Comparative Genor         | nics)                       |                                        | (((((                                   |                         |  |
| RefSeq Genes         |                   |                                              |                                         |                             |                                                   |                                       | RefSeq Genes                           |                           |                             |                                        |                                         |                         |  |
| ·                    |                   |                                              |                                         |                             |                                                   | Non-N                                 | Mouse RefSeq Gen                       | ies                       |                             |                                        |                                         |                         |  |
| Other RefSeq         |                   |                                              | Mouse ESTs That Have Been Spliced       |                             |                                                   |                                       |                                        |                           |                             |                                        |                                         |                         |  |
| Spliced ESTs         |                   |                                              |                                         |                             | Simple Nucleotide Polymorphisms (dbSNP build 128) |                                       |                                        |                           |                             |                                        |                                         |                         |  |
| SNPs (128)           |                   |                                              |                                         |                             |                                                   |                                       |                                        |                           |                             |                                        |                                         |                         |  |
| RepeatMasker         |                   |                                              |                                         |                             |                                                   | Repeating E                           | Elements by Repea                      | iliviaskei                |                             |                                        |                                         |                         |  |