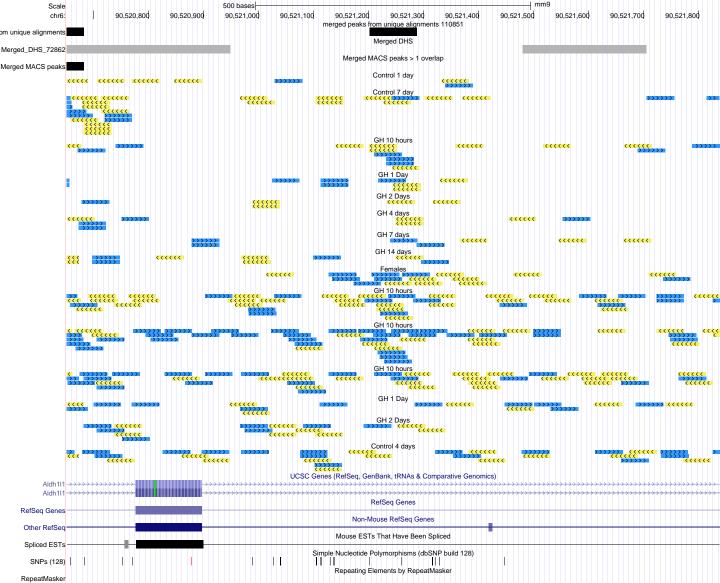

| Scale                |                   |                                              |                                         | 500 bases                   |                                                   |                                       |                                        |                           | r                           | nm9                                    |                                         |                         |  |
|----------------------|-------------------|----------------------------------------------|-----------------------------------------|-----------------------------|---------------------------------------------------|---------------------------------------|----------------------------------------|---------------------------|-----------------------------|----------------------------------------|-----------------------------------------|-------------------------|--|
| chr18:               |                   | 87,848,800                                   | 87,848,900                              | 87,849,000                  | 87,849,100                                        | 87,849,200<br>merged peaks f          | 87,849,300<br>from unique alignme      | 87,849,400<br>ents 110851 | 87,849,500                  | 87,849,600                             | 87,849,700                              | 87,849,800              |  |
| om unique alignments |                   |                                              |                                         |                             |                                                   | 3,1,1,1,1                             | Merged DHS                             |                           |                             |                                        |                                         |                         |  |
| Merged_DHS_72862     |                   |                                              |                                         |                             |                                                   | Merged N                              | MACS peaks > 1 ov                      | verlan                    |                             |                                        |                                         |                         |  |
| Merged MACS peaks    |                   |                                              |                                         |                             |                                                   | o.god i                               |                                        | onap                      |                             |                                        |                                         |                         |  |
|                      |                   |                                              |                                         | ******                      | <b>C</b>                                          |                                       | Control 1 day                          |                           | <b>&gt;&gt;&gt;&gt;&gt;</b> | ************************************** |                                         |                         |  |
| K                    |                   | (((((                                        | (((                                     | <<< >>>>>>                  |                                                   |                                       | Control 7 day                          | >>>>>                     | ,                           |                                        |                                         |                         |  |
|                      |                   |                                              | <b>(((((</b>                            | ***                         |                                                   | <<<<                                  | GH 10 hours                            | *****                     |                             |                                        | <b>&lt;&lt;&lt;&lt;&lt;</b>             | <b>***</b>              |  |
|                      |                   |                                              | *****                                   |                             |                                                   |                                       | GH 1 Day                               |                           |                             |                                        |                                         |                         |  |
|                      |                   | (((((                                        | (((((                                   | >>>>>                       |                                                   | ""                                    | ************************************** | *****                     |                             |                                        |                                         | <b>&gt;&gt;&gt;&gt;</b> |  |
|                      | >> <mark>(</mark> | <b></b>                                      | *****                                   |                             | · · · · · · · · · · · · · · · · · · ·             | × × × × × × × × × × × × × × × × × × × | GH 2 Days                              | <b>&lt;&lt;&lt;</b> <     | <b>(</b> (                  |                                        |                                         |                         |  |
|                      |                   | >>>>                                         | <b>&gt;</b>                             |                             | ·                                                 | ·····                                 | GH 4 days                              | *******                   | ,,,,,                       | >>>>>                                  |                                         | ******                  |  |
|                      | <<                | <<<<                                         |                                         | >>>>>                       | ((                                                | <b>&lt;&lt;&lt;&lt;</b>               | GH 7 days                              |                           |                             |                                        |                                         |                         |  |
|                      |                   |                                              |                                         | >>>                         | ***************************************           |                                       | GH 14 days                             |                           |                             |                                        | ****                                    | · ·                     |  |
|                      |                   |                                              |                                         |                             | cccc                                              |                                       |                                        |                           |                             |                                        |                                         |                         |  |
|                      |                   |                                              |                                         |                             | <<<                                               | <b>&lt;&lt;&lt;</b>                   | Females                                |                           |                             | <<<                                    |                                         |                         |  |
|                      |                   |                                              |                                         |                             |                                                   |                                       | GH 10 hours                            |                           |                             |                                        |                                         | >>>>>                   |  |
|                      |                   |                                              |                                         |                             |                                                   |                                       | *******                                |                           |                             |                                        | ******                                  | •                       |  |
|                      |                   | ****                                         | cc                                      | · · ·                       | · · · · · · · · · · · · · · · · · · ·             |                                       | GH 10 hours                            |                           |                             |                                        |                                         |                         |  |
|                      |                   |                                              |                                         | <b>&gt;&gt;&gt;&gt;&gt;</b> |                                                   | · · · · · · ·                         | GH 10 hours                            | · · · · ·                 | >>>                         | >>>                                    |                                         |                         |  |
|                      |                   |                                              |                                         | >>>>>>                      |                                                   | ******                                | GH 1 Day                               | ««« «««««                 | >>>>>                       | 32272                                  |                                         |                         |  |
|                      |                   |                                              |                                         | >>>>>                       | >>>>>                                             | · · · · · · · · · · · · · · · · · · · | GH 2 Days                              |                           |                             | · · · · · · · · · · · · · · · · · · ·  | · · · · · · · · · · · · · · · · · · ·   | >>>>>                   |  |
|                      | <b>&gt;&gt;</b>   | <b>*************************************</b> | *************************************** | <u> </u>                    | ,,,,,,                                            | (                                     | ******                                 | *****                     | <del>{</del>                |                                        | *************************************** |                         |  |
| K                    |                   | · >>>>>                                      | · · · · · · · · · · · · · · · · · · ·   | · · · · ·                   |                                                   | ***                                   | Control 4 days                         |                           | <b></b>                     |                                        | >>>>><br>>>>>>>                         | ******                  |  |
|                      |                   |                                              |                                         |                             | ucsc                                              | Genes (RefSeq, Ge                     | enBank, tRNAs & C                      | Comparative Genor         | nics)                       |                                        | (((((                                   |                         |  |
| RefSeq Genes         |                   |                                              |                                         |                             |                                                   |                                       | RefSeq Genes                           |                           |                             |                                        |                                         |                         |  |
| ·                    |                   |                                              |                                         |                             |                                                   | Non-N                                 | Mouse RefSeq Gen                       | ies                       |                             |                                        |                                         |                         |  |
| Other RefSeq         |                   |                                              | Mouse ESTs That Have Been Spliced       |                             |                                                   |                                       |                                        |                           |                             |                                        |                                         |                         |  |
| Spliced ESTs         |                   |                                              |                                         |                             | Simple Nucleotide Polymorphisms (dbSNP build 128) |                                       |                                        |                           |                             |                                        |                                         |                         |  |
| SNPs (128)           |                   |                                              |                                         |                             |                                                   |                                       |                                        |                           |                             |                                        |                                         |                         |  |
| RepeatMasker         |                   |                                              |                                         |                             |                                                   | Repeating E                           | Elements by Repea                      | iliviaskei                |                             |                                        |                                         |                         |  |