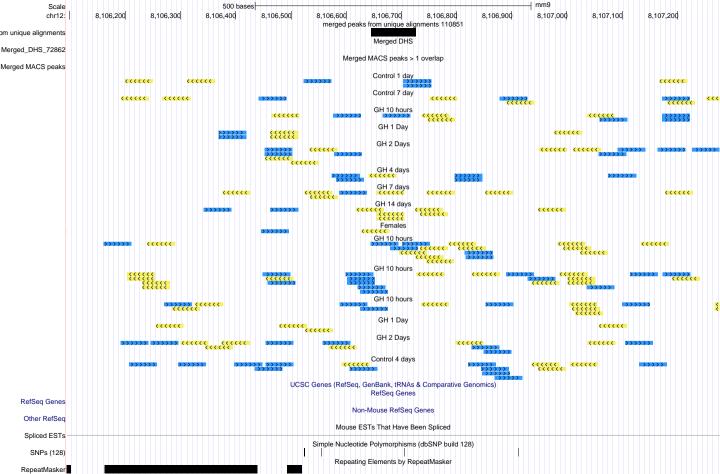

| Scale                |                   |                                              |                                         | 500 bases                   |                                                   |                                       |                                        |                           | r                           | nm9                                    |                                         |                         |  |
|----------------------|-------------------|----------------------------------------------|-----------------------------------------|-----------------------------|---------------------------------------------------|---------------------------------------|----------------------------------------|---------------------------|-----------------------------|----------------------------------------|-----------------------------------------|-------------------------|--|
| chr18:               |                   | 87,848,800                                   | 87,848,900                              | 87,849,000                  | 87,849,100                                        | 87,849,200<br>merged peaks f          | 87,849,300<br>from unique alignme      | 87,849,400<br>ents 110851 | 87,849,500                  | 87,849,600                             | 87,849,700                              | 87,849,800              |  |
| om unique alignments |                   |                                              |                                         |                             |                                                   | 3,1,1,1,1                             | Merged DHS                             |                           |                             |                                        |                                         |                         |  |
| Merged_DHS_72862     |                   |                                              |                                         |                             |                                                   | Merged N                              | MACS peaks > 1 ov                      | verlan                    |                             |                                        |                                         |                         |  |
| Merged MACS peaks    |                   |                                              |                                         |                             |                                                   | o.god i                               |                                        | onap                      |                             |                                        |                                         |                         |  |
|                      |                   |                                              |                                         | ******                      | <b>C</b>                                          |                                       | Control 1 day                          |                           | <b>&gt;&gt;&gt;&gt;&gt;</b> | ************************************** |                                         |                         |  |
| K                    |                   | (((((                                        | (((                                     | <<< >>>>>>                  |                                                   |                                       | Control 7 day                          | >>>>>                     | ,                           |                                        |                                         |                         |  |
|                      |                   |                                              | <b>(((((</b>                            | ***                         |                                                   | <<<<                                  | GH 10 hours                            | *****                     |                             |                                        | <b>&lt;&lt;&lt;&lt;&lt;</b>             | <b>***</b>              |  |
|                      |                   |                                              | *****                                   |                             |                                                   |                                       | GH 1 Day                               |                           |                             |                                        |                                         |                         |  |
|                      |                   | (((((                                        | (((((                                   | >>>>>                       |                                                   | ""                                    | ************************************** | *****                     |                             |                                        |                                         | <b>&gt;&gt;&gt;&gt;</b> |  |
|                      | >> <mark>(</mark> | <b></b>                                      | *****                                   |                             | · · · · · · · · · · · · · · · · · · ·             | × × × × × × × × × × × × × × × × × × × | GH 2 Days                              | <b>&lt;&lt;&lt;</b> <     | <b>(</b> (                  |                                        |                                         |                         |  |
|                      |                   | >>>>                                         | <b>&gt;</b>                             |                             | ·                                                 | ·····                                 | GH 4 days                              | *******                   | ,,,,,                       | >>>>>                                  |                                         | ******                  |  |
|                      | <<                | <<<<                                         |                                         | >>>>>                       | ((                                                | <b>&lt;&lt;&lt;&lt;</b>               | GH 7 days                              |                           |                             |                                        |                                         |                         |  |
|                      |                   |                                              |                                         | >>>                         | ***************************************           |                                       | GH 14 days                             |                           |                             |                                        | ****                                    | · ·                     |  |
|                      |                   |                                              |                                         |                             | cccc                                              |                                       |                                        |                           |                             |                                        |                                         |                         |  |
|                      |                   |                                              |                                         |                             | <<<                                               | <b>&lt;&lt;&lt;</b>                   | Females                                |                           |                             | <<<                                    |                                         |                         |  |
|                      |                   |                                              |                                         |                             |                                                   |                                       | GH 10 hours                            |                           |                             |                                        |                                         | >>>>>                   |  |
|                      |                   |                                              |                                         |                             |                                                   |                                       | *******                                |                           |                             |                                        | ******                                  | •                       |  |
|                      |                   | ****                                         | cc                                      | · · ·                       | · · · · · · · · · · · · · · · · · · ·             |                                       | GH 10 hours                            |                           |                             |                                        |                                         |                         |  |
|                      |                   |                                              |                                         | <b>&gt;&gt;&gt;&gt;&gt;</b> |                                                   | · · · · · · ·                         | GH 10 hours                            | · · · · ·                 | >>>                         | >>>                                    |                                         |                         |  |
|                      |                   |                                              |                                         | >>>>>>                      |                                                   | ******                                | GH 1 Day                               | ««« «««««                 | >>>>>                       | 32272                                  |                                         |                         |  |
|                      |                   |                                              |                                         | >>>>>                       | >>>>>                                             | · · · · · · · · · · · · · · · · · · · | GH 2 Days                              |                           |                             | · · · · · · · · · · · · · · · · · · ·  | · · · · · · · · · · · · · · · · · · ·   | >>>>>                   |  |
|                      | <b>&gt;&gt;</b>   | <b>*************************************</b> | *************************************** | <u> </u>                    | ,,,,,,                                            | (                                     | ******                                 | *****                     | <del>{</del>                |                                        | *************************************** |                         |  |
| K                    |                   | · >>>>>                                      | · · · · · · · · · · · · · · · · · · ·   | · · · · ·                   |                                                   | ***                                   | Control 4 days                         |                           | <b></b>                     |                                        | >>>>><br>>>>>>>                         | ******                  |  |
|                      |                   |                                              |                                         |                             | ucsc                                              | Genes (RefSeq, Ge                     | enBank, tRNAs & C                      | Comparative Genor         | nics)                       |                                        | (((((                                   |                         |  |
| RefSeq Genes         |                   |                                              |                                         |                             |                                                   |                                       | RefSeq Genes                           |                           |                             |                                        |                                         |                         |  |
| ·                    |                   |                                              |                                         |                             |                                                   | Non-N                                 | Mouse RefSeq Gen                       | ies                       |                             |                                        |                                         |                         |  |
| Other RefSeq         |                   |                                              | Mouse ESTs That Have Been Spliced       |                             |                                                   |                                       |                                        |                           |                             |                                        |                                         |                         |  |
| Spliced ESTs         |                   |                                              |                                         |                             | Simple Nucleotide Polymorphisms (dbSNP build 128) |                                       |                                        |                           |                             |                                        |                                         |                         |  |
| SNPs (128)           |                   |                                              |                                         |                             |                                                   |                                       |                                        |                           |                             |                                        |                                         |                         |  |
| RepeatMasker         |                   |                                              |                                         |                             |                                                   | Repeating E                           | Elements by Repea                      | iliviaskei                |                             |                                        |                                         |                         |  |