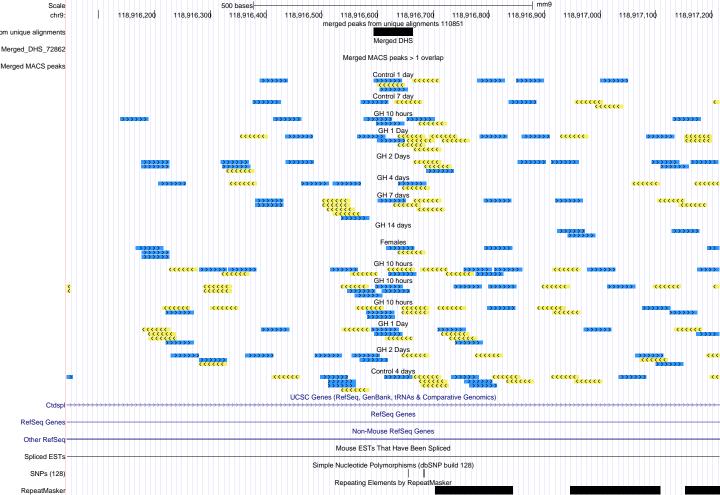

| Scale                |                   |                                              |                                         | 500 bases                   |                                                   |                                       |                                        |                           | r                           | nm9                                    |                                         |                         |  |
|----------------------|-------------------|----------------------------------------------|-----------------------------------------|-----------------------------|---------------------------------------------------|---------------------------------------|----------------------------------------|---------------------------|-----------------------------|----------------------------------------|-----------------------------------------|-------------------------|--|
| chr18:               |                   | 87,848,800                                   | 87,848,900                              | 87,849,000                  | 87,849,100                                        | 87,849,200<br>merged peaks f          | 87,849,300<br>from unique alignme      | 87,849,400<br>ents 110851 | 87,849,500                  | 87,849,600                             | 87,849,700                              | 87,849,800              |  |
| om unique alignments |                   |                                              |                                         |                             |                                                   | 3,1,1,1,1                             | Merged DHS                             |                           |                             |                                        |                                         |                         |  |
| Merged_DHS_72862     |                   |                                              |                                         |                             |                                                   | Merged N                              | MACS peaks > 1 ov                      | verlan                    |                             |                                        |                                         |                         |  |
| Merged MACS peaks    |                   |                                              |                                         |                             |                                                   | o.god i                               |                                        | onap                      |                             |                                        |                                         |                         |  |
|                      |                   |                                              |                                         | ******                      | <b>C</b>                                          |                                       | Control 1 day                          |                           | <b>&gt;&gt;&gt;&gt;&gt;</b> | ************************************** |                                         |                         |  |
| K                    |                   | (((((                                        | (((                                     | <<< >>>>>>                  |                                                   |                                       | Control 7 day                          | >>>>>                     | ,                           |                                        |                                         |                         |  |
|                      |                   |                                              | <b>(((((</b>                            | ***                         |                                                   | <<<<                                  | GH 10 hours                            | *****                     |                             |                                        | <b>&lt;&lt;&lt;&lt;&lt;</b>             | <b>***</b>              |  |
|                      |                   |                                              | *****                                   |                             |                                                   |                                       | GH 1 Day                               |                           |                             |                                        |                                         |                         |  |
|                      |                   | (((((                                        | (((((                                   | >>>>>                       |                                                   | ""                                    | ************************************** | *****                     |                             |                                        |                                         | <b>&gt;&gt;&gt;&gt;</b> |  |
|                      | >> <mark>(</mark> | <b></b>                                      | *****                                   |                             | · · · · · · · · · · · · · · · · · · ·             | × × × × × × × × × × × × × × × × × × × | GH 2 Days                              | <b>&lt;&lt;&lt;</b> <     | <b>(</b> (                  |                                        |                                         |                         |  |
|                      |                   | >>>>                                         | <b>&gt;</b>                             |                             | ·                                                 | ·····                                 | GH 4 days                              | *******                   | ,,,,,                       | >>>>>                                  |                                         | ******                  |  |
|                      | <<                | <<<<                                         |                                         | >>>>>                       | ((                                                | <b>&lt;&lt;&lt;&lt;</b>               | GH 7 days                              |                           |                             |                                        |                                         |                         |  |
|                      |                   |                                              |                                         | >>>                         | ***************************************           |                                       | GH 14 days                             |                           |                             |                                        | ****                                    | · ·                     |  |
|                      |                   |                                              |                                         |                             | cccc                                              |                                       |                                        |                           |                             |                                        |                                         |                         |  |
|                      |                   |                                              |                                         |                             | <<<                                               | <b>&lt;&lt;&lt;</b>                   | Females                                |                           |                             | <<<                                    |                                         |                         |  |
|                      |                   |                                              |                                         |                             |                                                   |                                       | GH 10 hours                            |                           |                             |                                        |                                         | >>>>>                   |  |
|                      |                   |                                              |                                         |                             |                                                   |                                       | *******                                |                           |                             |                                        | ******                                  | •                       |  |
|                      |                   | ****                                         | cc                                      | · · ·                       | · · · · · · · · · · · · · · · · · · ·             |                                       | GH 10 hours                            |                           |                             |                                        |                                         |                         |  |
|                      |                   |                                              |                                         | <b>&gt;&gt;&gt;&gt;&gt;</b> |                                                   | · · · · · · ·                         | GH 10 hours                            | · · · · ·                 | >>>                         | >>>                                    |                                         |                         |  |
|                      |                   |                                              |                                         | >>>>>>                      |                                                   | ******                                | GH 1 Day                               | ««« «««««                 | >>>>>                       | 32272                                  |                                         |                         |  |
|                      |                   |                                              |                                         | >>>>>                       | >>>>>                                             | · · · · · · · · · · · · · · · · · · · | GH 2 Days                              |                           |                             | · · · · · · · · · · · · · · · · · · ·  | · · · · · · · · · · · · · · · · · · ·   | >>>>>                   |  |
|                      | <b>&gt;&gt;</b>   | <b>*************************************</b> | *************************************** | <u> </u>                    | ,,,,,,                                            | (                                     | ******                                 | *****                     | <del>{</del>                |                                        | *************************************** |                         |  |
| K                    |                   | · >>>>>                                      | · · · · · · · · · · · · · · · · · · ·   | · · · · ·                   |                                                   | ***                                   | Control 4 days                         |                           | <b></b>                     |                                        | >>>>><br>>>>>>>                         | ******                  |  |
|                      |                   |                                              |                                         |                             | ucsc                                              | Genes (RefSeq, Ge                     | enBank, tRNAs & C                      | Comparative Genor         | nics)                       |                                        | (((((                                   |                         |  |
| RefSeq Genes         |                   |                                              |                                         |                             |                                                   |                                       | RefSeq Genes                           |                           |                             |                                        |                                         |                         |  |
| ·                    |                   |                                              |                                         |                             |                                                   | Non-N                                 | Mouse RefSeq Gen                       | ies                       |                             |                                        |                                         |                         |  |
| Other RefSeq         |                   |                                              | Mouse ESTs That Have Been Spliced       |                             |                                                   |                                       |                                        |                           |                             |                                        |                                         |                         |  |
| Spliced ESTs         |                   |                                              |                                         |                             | Simple Nucleotide Polymorphisms (dbSNP build 128) |                                       |                                        |                           |                             |                                        |                                         |                         |  |
| SNPs (128)           |                   |                                              |                                         |                             |                                                   |                                       |                                        |                           |                             |                                        |                                         |                         |  |
| RepeatMasker         |                   |                                              |                                         |                             |                                                   | Repeating E                           | Elements by Repea                      | iliviaskei                |                             |                                        |                                         |                         |  |