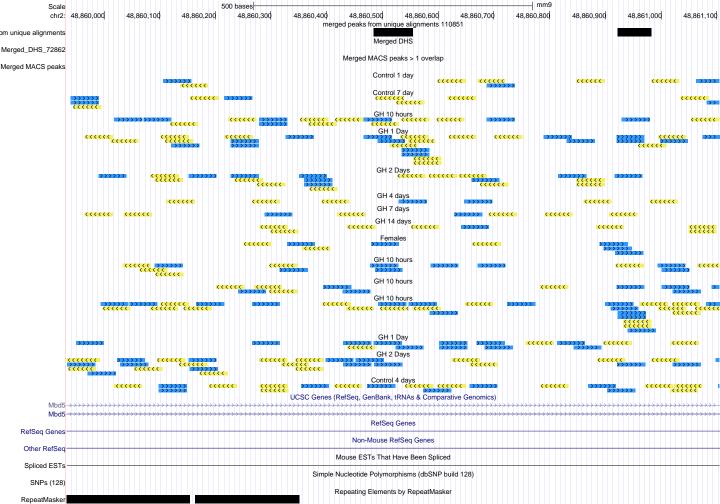

| Scale                |                   |                                              |                                         | 500 bases                   |                                                   |                                       |                                        |                           | r                           | nm9                                    |                                         |                         |  |
|----------------------|-------------------|----------------------------------------------|-----------------------------------------|-----------------------------|---------------------------------------------------|---------------------------------------|----------------------------------------|---------------------------|-----------------------------|----------------------------------------|-----------------------------------------|-------------------------|--|
| chr18:               |                   | 87,848,800                                   | 87,848,900                              | 87,849,000                  | 87,849,100                                        | 87,849,200<br>merged peaks f          | 87,849,300<br>from unique alignme      | 87,849,400<br>ents 110851 | 87,849,500                  | 87,849,600                             | 87,849,700                              | 87,849,800              |  |
| om unique alignments |                   |                                              |                                         |                             |                                                   | 3,1,1,1,1                             | Merged DHS                             |                           |                             |                                        |                                         |                         |  |
| Merged_DHS_72862     |                   |                                              |                                         |                             |                                                   | Merged N                              | MACS peaks > 1 ov                      | verlan                    |                             |                                        |                                         |                         |  |
| Merged MACS peaks    |                   |                                              |                                         |                             |                                                   | o.god i                               |                                        | onap                      |                             |                                        |                                         |                         |  |
|                      |                   |                                              |                                         | ******                      | <b>C</b>                                          |                                       | Control 1 day                          |                           | <b>&gt;&gt;&gt;&gt;&gt;</b> | ************************************** |                                         |                         |  |
| K                    |                   | (((((                                        | (((                                     | <<< >>>>>>                  |                                                   |                                       | Control 7 day                          | >>>>>                     | ,                           |                                        |                                         |                         |  |
|                      |                   |                                              | <b>(((((</b>                            | ***                         |                                                   | <<<<                                  | GH 10 hours                            | *****                     |                             |                                        | <b>&lt;&lt;&lt;&lt;&lt;</b>             | <b>***</b>              |  |
|                      |                   |                                              | *****                                   |                             |                                                   |                                       | GH 1 Day                               |                           |                             |                                        |                                         |                         |  |
|                      |                   | (((((                                        | (((((                                   | >>>>>                       |                                                   | ""                                    | ************************************** | *****                     |                             |                                        |                                         | <b>&gt;&gt;&gt;&gt;</b> |  |
|                      | >> <mark>(</mark> | <b></b>                                      | *****                                   |                             | · · · · · · · · · · · · · · · · · · ·             | × × × × × × × × × × × × × × × × × × × | GH 2 Days                              | <b>&lt;&lt;&lt;</b> <     | <b>(</b> (                  |                                        |                                         |                         |  |
|                      |                   | >>>>                                         | <b>&gt;</b>                             |                             | ·                                                 | ·····                                 | GH 4 days                              | *******                   | ,,,,,                       | >>>>>                                  |                                         | ******                  |  |
|                      | <<                | <<<<                                         |                                         | >>>>>                       | ((                                                | <b>&lt;&lt;&lt;&lt;</b>               | GH 7 days                              |                           |                             |                                        |                                         |                         |  |
|                      |                   |                                              |                                         | >>>                         | ***************************************           |                                       | GH 14 days                             |                           |                             |                                        | ****                                    | · ·                     |  |
|                      |                   |                                              |                                         |                             | cccc                                              |                                       |                                        |                           |                             |                                        |                                         |                         |  |
|                      |                   |                                              |                                         |                             | <<<                                               | <b>&lt;&lt;&lt;</b>                   | Females                                |                           |                             | <<<                                    |                                         |                         |  |
|                      |                   |                                              |                                         |                             |                                                   |                                       | GH 10 hours                            |                           |                             |                                        |                                         | >>>>>                   |  |
|                      |                   |                                              |                                         |                             |                                                   |                                       | *******                                |                           |                             |                                        | ******                                  | •                       |  |
|                      |                   | ****                                         | cc                                      | · · ·                       | · · · · · · · · · · · · · · · · · · ·             |                                       | GH 10 hours                            |                           |                             |                                        |                                         |                         |  |
|                      |                   |                                              |                                         | <b>&gt;&gt;&gt;&gt;&gt;</b> |                                                   | · · · · · · ·                         | GH 10 hours                            | · · · · ·                 | >>>                         | >>>                                    |                                         |                         |  |
|                      |                   |                                              |                                         | >>>>>>                      |                                                   | ******                                | GH 1 Day                               | ««« «««««                 | >>>>>                       | 32272                                  |                                         |                         |  |
|                      |                   |                                              |                                         | >>>>>                       | >>>>>                                             | · · · · · · · · · · · · · · · · · · · | GH 2 Days                              |                           |                             | · · · · · · · · · · · · · · · · · · ·  | · · · · · · · · · · · · · · · · · · ·   | >>>>>                   |  |
|                      | <b>&gt;&gt;</b>   | <b>*************************************</b> | *************************************** | <u> </u>                    | ,,,,,,                                            | (                                     | ******                                 | *****                     | <del>{</del>                |                                        | *************************************** |                         |  |
| K                    |                   | · >>>>>                                      | · · · · · · · · · · · · · · · · · · ·   | · · · · ·                   |                                                   | ***                                   | Control 4 days                         |                           | <b></b>                     |                                        | >>>>><br>>>>>>>                         | ******                  |  |
|                      |                   |                                              |                                         |                             | ucsc                                              | Genes (RefSeq, Ge                     | enBank, tRNAs & C                      | Comparative Genor         | nics)                       |                                        | (((((                                   |                         |  |
| RefSeq Genes         |                   |                                              |                                         |                             |                                                   |                                       | RefSeq Genes                           |                           |                             |                                        |                                         |                         |  |
| ·                    |                   |                                              |                                         |                             |                                                   | Non-N                                 | Mouse RefSeq Gen                       | ies                       |                             |                                        |                                         |                         |  |
| Other RefSeq         |                   |                                              | Mouse ESTs That Have Been Spliced       |                             |                                                   |                                       |                                        |                           |                             |                                        |                                         |                         |  |
| Spliced ESTs         |                   |                                              |                                         |                             | Simple Nucleotide Polymorphisms (dbSNP build 128) |                                       |                                        |                           |                             |                                        |                                         |                         |  |
| SNPs (128)           |                   |                                              |                                         |                             |                                                   |                                       |                                        |                           |                             |                                        |                                         |                         |  |
| RepeatMasker         |                   |                                              |                                         |                             |                                                   | Repeating E                           | Elements by Repea                      | iliviaskei                |                             |                                        |                                         |                         |  |