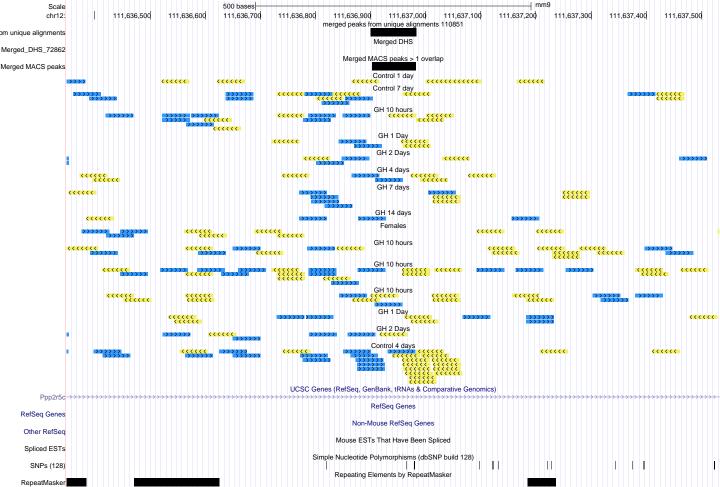

| Scale                |                   |                                              |                                         | 500 bases                   |                                                   |                                       |                                        |                           | r                           | nm9                                    |                                         |                         |  |
|----------------------|-------------------|----------------------------------------------|-----------------------------------------|-----------------------------|---------------------------------------------------|---------------------------------------|----------------------------------------|---------------------------|-----------------------------|----------------------------------------|-----------------------------------------|-------------------------|--|
| chr18:               |                   | 87,848,800                                   | 87,848,900                              | 87,849,000                  | 87,849,100                                        | 87,849,200<br>merged peaks f          | 87,849,300<br>from unique alignme      | 87,849,400<br>ents 110851 | 87,849,500                  | 87,849,600                             | 87,849,700                              | 87,849,800              |  |
| om unique alignments |                   |                                              |                                         |                             |                                                   | 3,1,1,1,1                             | Merged DHS                             |                           |                             |                                        |                                         |                         |  |
| Merged_DHS_72862     |                   |                                              |                                         |                             |                                                   | Merged N                              | MACS peaks > 1 ov                      | verlan                    |                             |                                        |                                         |                         |  |
| Merged MACS peaks    |                   |                                              |                                         |                             |                                                   | o.god i                               |                                        | onap                      |                             |                                        |                                         |                         |  |
|                      |                   |                                              |                                         | ******                      | <b>C</b>                                          |                                       | Control 1 day                          |                           | <b>&gt;&gt;&gt;&gt;&gt;</b> | ************************************** |                                         |                         |  |
| K                    |                   | (((((                                        | (((                                     | <<< >>>>>>                  |                                                   |                                       | Control 7 day                          | >>>>>                     | ,                           |                                        |                                         |                         |  |
|                      |                   |                                              | <b>(((((</b>                            | ***                         |                                                   | <<<<                                  | GH 10 hours                            | *****                     |                             |                                        | <b>&lt;&lt;&lt;&lt;&lt;</b>             | <b>***</b>              |  |
|                      |                   |                                              | *****                                   |                             |                                                   |                                       | GH 1 Day                               |                           |                             |                                        |                                         |                         |  |
|                      |                   | (((((                                        | (((((                                   | >>>>>                       |                                                   | ""                                    | ************************************** | *****                     |                             |                                        |                                         | <b>&gt;&gt;&gt;&gt;</b> |  |
|                      | >> <mark>(</mark> | <b></b>                                      | *****                                   |                             | · · · · · · · · · · · · · · · · · · ·             | × × × × × × × × × × × × × × × × × × × | GH 2 Days                              | <b>&lt;&lt;&lt;</b> <     | <b>(</b> (                  |                                        |                                         |                         |  |
|                      |                   | >>>>                                         | <b>&gt;</b>                             |                             | ·                                                 | ·····                                 | GH 4 days                              | *******                   | ,,,,,                       | >>>>>                                  |                                         | ******                  |  |
|                      | <<                | <<<<                                         |                                         | >>>>>                       | ((                                                | <b>&lt;&lt;&lt;&lt;</b>               | GH 7 days                              |                           |                             |                                        |                                         |                         |  |
|                      |                   |                                              |                                         | >>>                         | ***************************************           |                                       | GH 14 days                             |                           |                             |                                        | ****                                    | · ·                     |  |
|                      |                   |                                              |                                         |                             | cccc                                              |                                       |                                        |                           |                             |                                        |                                         |                         |  |
|                      |                   |                                              |                                         |                             | <<<                                               | <b>&lt;&lt;&lt;</b>                   | Females                                |                           |                             | <<<                                    |                                         |                         |  |
|                      |                   |                                              |                                         |                             |                                                   |                                       | GH 10 hours                            |                           |                             |                                        |                                         | >>>>>                   |  |
|                      |                   |                                              |                                         |                             |                                                   |                                       | *******                                |                           |                             |                                        | ******                                  | •                       |  |
|                      |                   | ****                                         | cc                                      | · · ·                       | · · · · · · · · · · · · · · · · · · ·             |                                       | GH 10 hours                            |                           |                             |                                        |                                         |                         |  |
|                      |                   |                                              |                                         | <b>&gt;&gt;&gt;&gt;&gt;</b> |                                                   | · · · · · · ·                         | GH 10 hours                            | · · · · ·                 | >>>                         | >>>                                    |                                         |                         |  |
|                      |                   |                                              |                                         | >>>>>>                      |                                                   | ******                                | GH 1 Day                               | ««« «««««                 | >>>>>                       | 32272                                  |                                         |                         |  |
|                      |                   |                                              |                                         | >>>>>                       | >>>>>                                             | · · · · · · · · · · · · · · · · · · · | GH 2 Days                              |                           |                             | · · · · · · · · · · · · · · · · · · ·  | · · · · · · · · · · · · · · · · · · ·   | >>>>>                   |  |
|                      | <b>&gt;&gt;</b>   | <b>*************************************</b> | *************************************** | <u> </u>                    | ,,,,,,                                            | (                                     | ******                                 | *****                     | <del>{</del>                |                                        | *************************************** |                         |  |
| K                    |                   | · >>>>>                                      | · · · · · · · · · · · · · · · · · · ·   | · · · · ·                   |                                                   | ***                                   | Control 4 days                         |                           | <b></b>                     |                                        | >>>>><br>>>>>>>                         | ******                  |  |
|                      |                   |                                              |                                         |                             | ucsc                                              | Genes (RefSeq, Ge                     | enBank, tRNAs & C                      | Comparative Genor         | nics)                       |                                        | (((((                                   |                         |  |
| RefSeq Genes         |                   |                                              |                                         |                             |                                                   |                                       | RefSeq Genes                           |                           |                             |                                        |                                         |                         |  |
| ·                    |                   |                                              |                                         |                             |                                                   | Non-N                                 | Mouse RefSeq Gen                       | ies                       |                             |                                        |                                         |                         |  |
| Other RefSeq         |                   |                                              | Mouse ESTs That Have Been Spliced       |                             |                                                   |                                       |                                        |                           |                             |                                        |                                         |                         |  |
| Spliced ESTs         |                   |                                              |                                         |                             | Simple Nucleotide Polymorphisms (dbSNP build 128) |                                       |                                        |                           |                             |                                        |                                         |                         |  |
| SNPs (128)           |                   |                                              |                                         |                             |                                                   |                                       |                                        |                           |                             |                                        |                                         |                         |  |
| RepeatMasker         |                   |                                              |                                         |                             |                                                   | Repeating E                           | Elements by Repea                      | iliviaskei                |                             |                                        |                                         |                         |  |