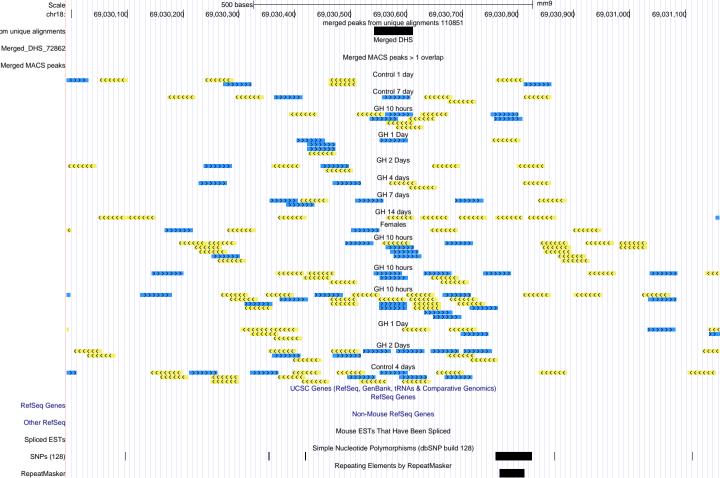

| Scale                |                   |                                              |                                         | 500 bases                   |                                                   |                                       |                                        |                           | r                           | nm9                                    |                                         |                         |  |
|----------------------|-------------------|----------------------------------------------|-----------------------------------------|-----------------------------|---------------------------------------------------|---------------------------------------|----------------------------------------|---------------------------|-----------------------------|----------------------------------------|-----------------------------------------|-------------------------|--|
| chr18:               |                   | 87,848,800                                   | 87,848,900                              | 87,849,000                  | 87,849,100                                        | 87,849,200<br>merged peaks f          | 87,849,300<br>from unique alignme      | 87,849,400<br>ents 110851 | 87,849,500                  | 87,849,600                             | 87,849,700                              | 87,849,800              |  |
| om unique alignments |                   |                                              |                                         |                             |                                                   | 3,1,1,1,1                             | Merged DHS                             |                           |                             |                                        |                                         |                         |  |
| Merged_DHS_72862     |                   |                                              |                                         |                             |                                                   | Merged N                              | MACS peaks > 1 ov                      | verlan                    |                             |                                        |                                         |                         |  |
| Merged MACS peaks    |                   |                                              |                                         |                             |                                                   | o.god i                               |                                        | onap                      |                             |                                        |                                         |                         |  |
|                      |                   |                                              |                                         | ******                      | <b>C</b>                                          |                                       | Control 1 day                          |                           | <b>&gt;&gt;&gt;&gt;&gt;</b> | ************************************** |                                         |                         |  |
| K                    |                   | (((((                                        | (((                                     | <<< >>>>>>                  |                                                   |                                       | Control 7 day                          | >>>>>                     | ,                           |                                        |                                         |                         |  |
|                      |                   |                                              | <b>(((((</b>                            | ***                         |                                                   | <<<<                                  | GH 10 hours                            | *****                     |                             |                                        | <b>&lt;&lt;&lt;&lt;&lt;</b>             | <b>***</b>              |  |
|                      |                   |                                              | *****                                   |                             |                                                   |                                       | GH 1 Day                               |                           |                             |                                        |                                         |                         |  |
|                      |                   | (((((                                        | (((((                                   | >>>>>                       |                                                   | ""                                    | ************************************** | *****                     |                             |                                        |                                         | <b>&gt;&gt;&gt;&gt;</b> |  |
|                      | >> <mark>(</mark> | <b></b>                                      | *****                                   |                             | · · · · · · · · · · · · · · · · · · ·             | × × × × × × × × × × × × × × × × × × × | GH 2 Days                              | <b>&lt;&lt;&lt;</b> <     | <b>(</b> (                  |                                        |                                         |                         |  |
|                      |                   | >>>>                                         | <b>&gt;</b>                             |                             | ·                                                 | ·····                                 | GH 4 days                              | *******                   | ,,,,,                       | >>>>>                                  |                                         | ******                  |  |
|                      | <<                | <<<<                                         |                                         | >>>>>                       | ((                                                | <b>&lt;&lt;&lt;&lt;</b>               | GH 7 days                              |                           |                             |                                        |                                         |                         |  |
|                      |                   |                                              |                                         | >>>                         | ***************************************           |                                       | GH 14 days                             |                           |                             |                                        | ****                                    | · ·                     |  |
|                      |                   |                                              |                                         |                             | cccc                                              |                                       |                                        |                           |                             |                                        |                                         |                         |  |
|                      |                   |                                              |                                         |                             | <<<                                               | <b>&lt;&lt;&lt;</b>                   | Females                                |                           |                             | <<<                                    |                                         |                         |  |
|                      |                   |                                              |                                         |                             |                                                   |                                       | GH 10 hours                            |                           |                             |                                        |                                         | >>>>>                   |  |
|                      |                   |                                              |                                         |                             |                                                   |                                       | *******                                |                           |                             |                                        | ******                                  | •                       |  |
|                      |                   | ****                                         | cc                                      | · · ·                       | · · · · · · · · · · · · · · · · · · ·             |                                       | GH 10 hours                            |                           |                             |                                        |                                         |                         |  |
|                      |                   |                                              |                                         | <b>&gt;&gt;&gt;&gt;&gt;</b> |                                                   | · · · · · · ·                         | GH 10 hours                            | · · · · ·                 | >>>                         | >>>                                    |                                         |                         |  |
|                      |                   |                                              |                                         | >>>>>>                      |                                                   | ******                                | GH 1 Day                               | ««« «««««                 | >>>>>                       | 32272                                  |                                         |                         |  |
|                      |                   |                                              |                                         | >>>>>                       | >>>>>                                             | · · · · · · · · · · · · · · · · · · · | GH 2 Days                              |                           |                             | · · · · · · · · · · · · · · · · · · ·  | · · · · · · · · · · · · · · · · · · ·   | >>>>>                   |  |
|                      | <b>&gt;&gt;</b>   | <b>*************************************</b> | *************************************** | <u> </u>                    | ,,,,,,                                            | (                                     | ******                                 | *****                     | <del>{</del>                |                                        | *************************************** |                         |  |
| K                    |                   | · >>>>>                                      | · · · · · · · · · · · · · · · · · · ·   | · · · · ·                   |                                                   | ***                                   | Control 4 days                         |                           | <b></b>                     |                                        | >>>>><br>>>>>>>                         | ******                  |  |
|                      |                   |                                              |                                         |                             | ucsc                                              | Genes (RefSeq, Ge                     | enBank, tRNAs & C                      | Comparative Genor         | nics)                       |                                        | (((((                                   |                         |  |
| RefSeq Genes         |                   |                                              |                                         |                             |                                                   |                                       | RefSeq Genes                           |                           |                             |                                        |                                         |                         |  |
| ·                    |                   |                                              |                                         |                             |                                                   | Non-N                                 | Mouse RefSeq Gen                       | ies                       |                             |                                        |                                         |                         |  |
| Other RefSeq         |                   |                                              | Mouse ESTs That Have Been Spliced       |                             |                                                   |                                       |                                        |                           |                             |                                        |                                         |                         |  |
| Spliced ESTs         |                   |                                              |                                         |                             | Simple Nucleotide Polymorphisms (dbSNP build 128) |                                       |                                        |                           |                             |                                        |                                         |                         |  |
| SNPs (128)           |                   |                                              |                                         |                             |                                                   |                                       |                                        |                           |                             |                                        |                                         |                         |  |
| RepeatMasker         |                   |                                              |                                         |                             |                                                   | Repeating E                           | Elements by Repea                      | iliviaskei                |                             |                                        |                                         |                         |  |