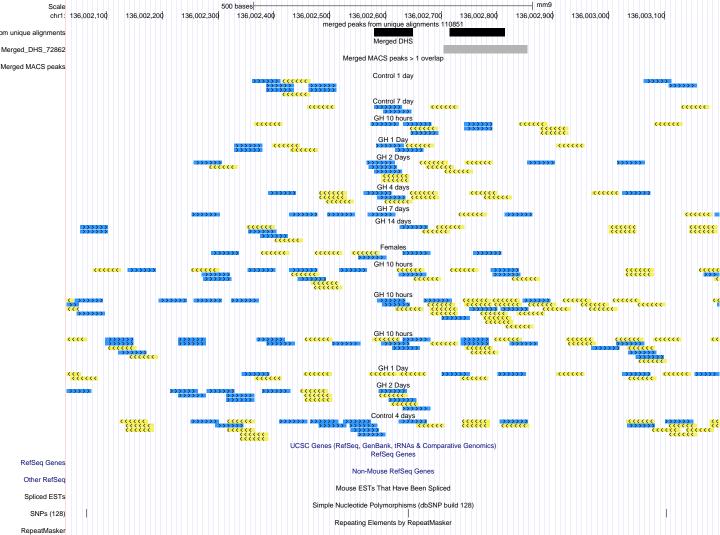

| Scale                |                   |                                              |                                         | 500 bases                   |                                                   |                                       |                                        |                           | r                           | nm9                                    |                                         |                         |  |
|----------------------|-------------------|----------------------------------------------|-----------------------------------------|-----------------------------|---------------------------------------------------|---------------------------------------|----------------------------------------|---------------------------|-----------------------------|----------------------------------------|-----------------------------------------|-------------------------|--|
| chr18:               |                   | 87,848,800                                   | 87,848,900                              | 87,849,000                  | 87,849,100                                        | 87,849,200<br>merged peaks f          | 87,849,300<br>from unique alignme      | 87,849,400<br>ents 110851 | 87,849,500                  | 87,849,600                             | 87,849,700                              | 87,849,800              |  |
| om unique alignments |                   |                                              |                                         |                             |                                                   | 3,1,1,1,1                             | Merged DHS                             |                           |                             |                                        |                                         |                         |  |
| Merged_DHS_72862     |                   |                                              |                                         |                             |                                                   | Merged N                              | MACS peaks > 1 ov                      | verlan                    |                             |                                        |                                         |                         |  |
| Merged MACS peaks    |                   |                                              |                                         |                             |                                                   | o.god i                               |                                        | onap                      |                             |                                        |                                         |                         |  |
|                      |                   |                                              |                                         | ******                      | <b>C</b>                                          |                                       | Control 1 day                          |                           | <b>&gt;&gt;&gt;&gt;&gt;</b> | ************************************** |                                         |                         |  |
| K                    |                   | (((((                                        | (((                                     | <<< >>>>>>                  |                                                   |                                       | Control 7 day                          | >>>>>                     | ,                           |                                        |                                         |                         |  |
|                      |                   |                                              | <b>(((((</b>                            | ***                         |                                                   | <<<<                                  | GH 10 hours                            | *****                     |                             |                                        | <b>&lt;&lt;&lt;&lt;&lt;</b>             | <b>***</b>              |  |
|                      |                   |                                              | *****                                   |                             |                                                   |                                       | GH 1 Day                               |                           |                             |                                        |                                         |                         |  |
|                      |                   | (((((                                        | (((((                                   | >>>>>                       |                                                   | ""                                    | ************************************** | *****                     |                             |                                        |                                         | <b>&gt;&gt;&gt;&gt;</b> |  |
|                      | >> <mark>(</mark> | <b></b>                                      | *****                                   |                             | · · · · · · · · · · · · · · · · · · ·             | × × × × × × × × × × × × × × × × × × × | GH 2 Days                              | <b>&lt;&lt;&lt;</b> <     | <b>(</b> (                  |                                        |                                         |                         |  |
|                      |                   | >>>>                                         | <b>&gt;</b>                             |                             | ·                                                 | ·····                                 | GH 4 days                              | *******                   | ,,,,,                       | >>>>>                                  |                                         | ******                  |  |
|                      | <<                | <<<<                                         |                                         | >>>>>                       | ((                                                | <b>&lt;&lt;&lt;&lt;</b>               | GH 7 days                              |                           |                             |                                        |                                         |                         |  |
|                      |                   |                                              |                                         | >>>                         | ***************************************           |                                       | GH 14 days                             |                           |                             |                                        | ****                                    | · ·                     |  |
|                      |                   |                                              |                                         |                             | cccc                                              |                                       |                                        |                           |                             |                                        |                                         |                         |  |
|                      |                   |                                              |                                         |                             | <<<                                               | <b>&lt;&lt;&lt;</b>                   | Females                                |                           |                             | <<<                                    |                                         |                         |  |
|                      |                   |                                              |                                         |                             |                                                   |                                       | GH 10 hours                            |                           |                             |                                        |                                         | >>>>>                   |  |
|                      |                   |                                              |                                         |                             |                                                   |                                       | *******                                |                           |                             |                                        | ******                                  | •                       |  |
|                      |                   | ****                                         | cc                                      | · · ·                       | · · · · · · · · · · · · · · · · · · ·             |                                       | GH 10 hours                            |                           |                             |                                        |                                         |                         |  |
|                      |                   |                                              |                                         | <b>&gt;&gt;&gt;&gt;&gt;</b> |                                                   | · · · · · · ·                         | GH 10 hours                            | · · · · ·                 | >>>                         | >>>                                    |                                         |                         |  |
|                      |                   |                                              |                                         | >>>>>>                      |                                                   | ******                                | GH 1 Day                               | ««« «««««                 | >>>>>                       | 32272                                  |                                         |                         |  |
|                      |                   |                                              |                                         | >>>>>                       | >>>>>                                             | · · · · · · · · · · · · · · · · · · · | GH 2 Days                              |                           |                             | · · · · · · · · · · · · · · · · · · ·  | · · · · · · · · · · · · · · · · · · ·   | >>>>>                   |  |
|                      | <b>&gt;&gt;</b>   | <b>*************************************</b> | *************************************** | <u> </u>                    | ,,,,,,                                            | (                                     | ******                                 | *****                     | <del>{</del>                |                                        | *************************************** |                         |  |
| K                    |                   | · >>>>>                                      | · · · · · · · · · · · · · · · · · · ·   | · · · · ·                   |                                                   | ***                                   | Control 4 days                         |                           | <b></b>                     |                                        | >>>>><br>>>>>>>                         | ******                  |  |
|                      |                   |                                              |                                         |                             | ucsc                                              | Genes (RefSeq, Ge                     | enBank, tRNAs & C                      | Comparative Genor         | nics)                       |                                        | (((((                                   |                         |  |
| RefSeq Genes         |                   |                                              |                                         |                             |                                                   |                                       | RefSeq Genes                           |                           |                             |                                        |                                         |                         |  |
| ·                    |                   |                                              |                                         |                             |                                                   | Non-N                                 | Mouse RefSeq Gen                       | ies                       |                             |                                        |                                         |                         |  |
| Other RefSeq         |                   |                                              | Mouse ESTs That Have Been Spliced       |                             |                                                   |                                       |                                        |                           |                             |                                        |                                         |                         |  |
| Spliced ESTs         |                   |                                              |                                         |                             | Simple Nucleotide Polymorphisms (dbSNP build 128) |                                       |                                        |                           |                             |                                        |                                         |                         |  |
| SNPs (128)           |                   |                                              |                                         |                             |                                                   |                                       |                                        |                           |                             |                                        |                                         |                         |  |
| RepeatMasker         |                   |                                              |                                         |                             |                                                   | Repeating E                           | Elements by Repea                      | iliviaskei                |                             |                                        |                                         |                         |  |