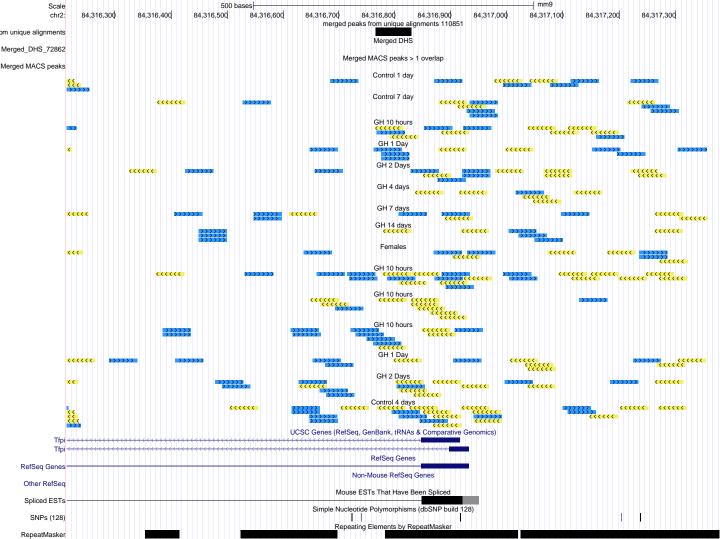

| Scale                |                   |                                              |                                         | 500 bases                   |                                                   |                                       |                                        |                           | r                           | nm9                                    |                                         |                         |  |
|----------------------|-------------------|----------------------------------------------|-----------------------------------------|-----------------------------|---------------------------------------------------|---------------------------------------|----------------------------------------|---------------------------|-----------------------------|----------------------------------------|-----------------------------------------|-------------------------|--|
| chr18:               |                   | 87,848,800                                   | 87,848,900                              | 87,849,000                  | 87,849,100                                        | 87,849,200<br>merged peaks f          | 87,849,300<br>from unique alignme      | 87,849,400<br>ents 110851 | 87,849,500                  | 87,849,600                             | 87,849,700                              | 87,849,800              |  |
| om unique alignments |                   |                                              |                                         |                             |                                                   | 3,1,1,1,1                             | Merged DHS                             |                           |                             |                                        |                                         |                         |  |
| Merged_DHS_72862     |                   |                                              |                                         |                             |                                                   | Merged N                              | MACS peaks > 1 ov                      | verlan                    |                             |                                        |                                         |                         |  |
| Merged MACS peaks    |                   |                                              |                                         |                             |                                                   | o.god i                               |                                        | onap                      |                             |                                        |                                         |                         |  |
|                      |                   |                                              |                                         | ******                      | <b>C</b>                                          |                                       | Control 1 day                          |                           | <b>&gt;&gt;&gt;&gt;&gt;</b> | ************************************** |                                         |                         |  |
| K                    |                   | (((((                                        | (((                                     | <<< >>>>>>                  |                                                   |                                       | Control 7 day                          | >>>>>                     | ,                           |                                        |                                         |                         |  |
|                      |                   |                                              | <b>(((((</b>                            | ***                         |                                                   | <<<<                                  | GH 10 hours                            | *****                     |                             |                                        | <b>&lt;&lt;&lt;&lt;&lt;</b>             | <b>***</b>              |  |
|                      |                   |                                              | *****                                   |                             |                                                   |                                       | GH 1 Day                               |                           |                             |                                        |                                         |                         |  |
|                      |                   | (((((                                        | (((((                                   | >>>>>                       |                                                   | ""                                    | ************************************** | *****                     |                             |                                        |                                         | <b>&gt;&gt;&gt;&gt;</b> |  |
|                      | >> <mark>(</mark> | <b></b>                                      | *****                                   |                             | · · · · · · · · · · · · · · · · · · ·             | × × × × × × × × × × × × × × × × × × × | GH 2 Days                              | <b>&lt;&lt;&lt;</b> <     | <b>(</b> (                  |                                        |                                         |                         |  |
|                      |                   | >>>>                                         | <b>&gt;</b>                             |                             | ·                                                 | ·····                                 | GH 4 days                              | *******                   | ,,,,,                       | >>>>>                                  |                                         | ******                  |  |
|                      | <<                | <<<<                                         |                                         | >>>>>                       | ((                                                | <b>&lt;&lt;&lt;&lt;</b>               | GH 7 days                              |                           |                             |                                        |                                         |                         |  |
|                      |                   |                                              |                                         | >>>                         | ***************************************           |                                       | GH 14 days                             |                           |                             |                                        | ****                                    | · ·                     |  |
|                      |                   |                                              |                                         |                             | cccc                                              |                                       |                                        |                           |                             |                                        |                                         |                         |  |
|                      |                   |                                              |                                         |                             | <<<                                               | <b>&lt;&lt;&lt;</b>                   | Females                                |                           |                             | <<<                                    |                                         |                         |  |
|                      |                   |                                              |                                         |                             |                                                   |                                       | GH 10 hours                            |                           |                             |                                        |                                         | >>>>>                   |  |
|                      |                   |                                              |                                         |                             |                                                   |                                       | *******                                |                           |                             |                                        | ******                                  | •                       |  |
|                      |                   | ****                                         | cc                                      | · · ·                       | · · · · · · · · · · · · · · · · · · ·             |                                       | GH 10 hours                            |                           |                             |                                        |                                         |                         |  |
|                      |                   |                                              |                                         | <b>&gt;&gt;&gt;&gt;&gt;</b> |                                                   | · · · · · · ·                         | GH 10 hours                            | · · · · ·                 | >>>                         | >>>                                    |                                         |                         |  |
|                      |                   |                                              |                                         | >>>>>>                      |                                                   | ******                                | GH 1 Day                               | ««« «««««                 | >>>>>                       | 32272                                  |                                         |                         |  |
|                      |                   |                                              |                                         | >>>>>                       | >>>>>                                             | · · · · · · · · · · · · · · · · · · · | GH 2 Days                              |                           |                             | · · · · · · · · · · · · · · · · · · ·  | · · · · · · · · · · · · · · · · · · ·   | >>>>>                   |  |
|                      | <b>&gt;&gt;</b>   | <b>*************************************</b> | *************************************** | <u> </u>                    | ,,,,,,                                            | (                                     | ******                                 | *****                     | <del>{</del>                |                                        | *************************************** |                         |  |
| K                    |                   | · >>>>>                                      | · · · · · · · · · · · · · · · · · · ·   | · · · · ·                   |                                                   | ***                                   | Control 4 days                         |                           | <b></b>                     |                                        | >>>>><br>>>>>>>                         | ******                  |  |
|                      |                   |                                              |                                         |                             | ucsc                                              | Genes (RefSeq, Ge                     | enBank, tRNAs & C                      | Comparative Genor         | nics)                       |                                        | (((((                                   |                         |  |
| RefSeq Genes         |                   |                                              |                                         |                             |                                                   |                                       | RefSeq Genes                           |                           |                             |                                        |                                         |                         |  |
| ·                    |                   |                                              |                                         |                             |                                                   | Non-N                                 | Mouse RefSeq Gen                       | ies                       |                             |                                        |                                         |                         |  |
| Other RefSeq         |                   |                                              | Mouse ESTs That Have Been Spliced       |                             |                                                   |                                       |                                        |                           |                             |                                        |                                         |                         |  |
| Spliced ESTs         |                   |                                              |                                         |                             | Simple Nucleotide Polymorphisms (dbSNP build 128) |                                       |                                        |                           |                             |                                        |                                         |                         |  |
| SNPs (128)           |                   |                                              |                                         |                             |                                                   |                                       |                                        |                           |                             |                                        |                                         |                         |  |
| RepeatMasker         |                   |                                              |                                         |                             |                                                   | Repeating E                           | Elements by Repea                      | iliviaskei                |                             |                                        |                                         |                         |  |