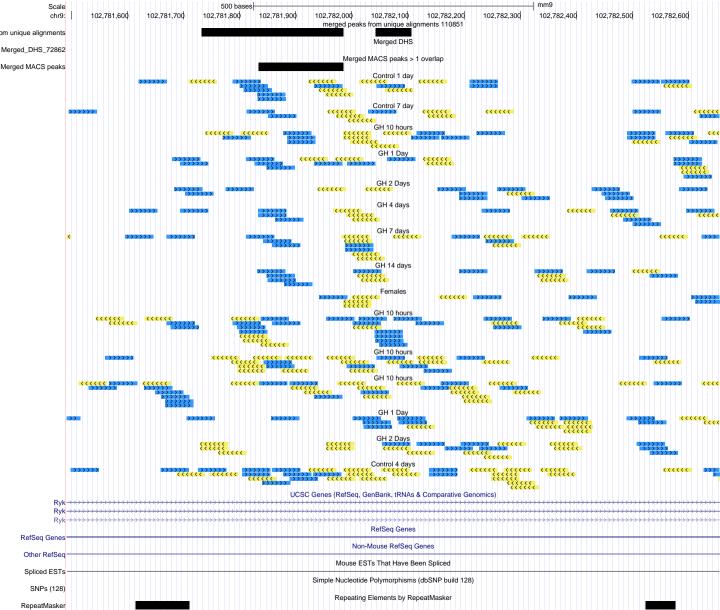

| Scale                |                   |                                              |                                         | 500 bases                   |                                                   |                                       |                                        |                           | r                           | nm9                                    |                                         |                         |  |
|----------------------|-------------------|----------------------------------------------|-----------------------------------------|-----------------------------|---------------------------------------------------|---------------------------------------|----------------------------------------|---------------------------|-----------------------------|----------------------------------------|-----------------------------------------|-------------------------|--|
| chr18:               |                   | 87,848,800                                   | 87,848,900                              | 87,849,000                  | 87,849,100                                        | 87,849,200<br>merged peaks f          | 87,849,300<br>from unique alignme      | 87,849,400<br>ents 110851 | 87,849,500                  | 87,849,600                             | 87,849,700                              | 87,849,800              |  |
| om unique alignments |                   |                                              |                                         |                             |                                                   | 3,1,1,1,1                             | Merged DHS                             |                           |                             |                                        |                                         |                         |  |
| Merged_DHS_72862     |                   |                                              |                                         |                             |                                                   | Merged N                              | MACS peaks > 1 ov                      | verlan                    |                             |                                        |                                         |                         |  |
| Merged MACS peaks    |                   |                                              |                                         |                             |                                                   | o.god i                               |                                        | onap                      |                             |                                        |                                         |                         |  |
|                      |                   |                                              |                                         | ******                      | <b>C</b>                                          |                                       | Control 1 day                          |                           | <b>&gt;&gt;&gt;&gt;&gt;</b> | ************************************** |                                         |                         |  |
| K                    |                   | (((((                                        | (((                                     | <<< >>>>>>                  |                                                   |                                       | Control 7 day                          | >>>>>                     | ,                           |                                        |                                         |                         |  |
|                      |                   |                                              | <b>(((((</b>                            | ***                         |                                                   | <<<<                                  | GH 10 hours                            | *****                     |                             |                                        | <b>&lt;&lt;&lt;&lt;&lt;</b>             | <b>***</b>              |  |
|                      |                   |                                              | *****                                   |                             |                                                   |                                       | GH 1 Day                               |                           |                             |                                        |                                         |                         |  |
|                      |                   | (((((                                        | (((((                                   | >>>>>                       |                                                   | ""                                    | ************************************** | *****                     |                             |                                        |                                         | <b>&gt;&gt;&gt;&gt;</b> |  |
|                      | >> <mark>(</mark> | <b></b>                                      | *****                                   |                             | · · · · · · · · · · · · · · · · · · ·             | × × × × × × × × × × × × × × × × × × × | GH 2 Days                              | <b>&lt;&lt;&lt;</b> <     | <b>(</b> (                  |                                        |                                         |                         |  |
|                      |                   | >>>>                                         | <b>&gt;</b>                             |                             | ·                                                 | ·····                                 | GH 4 days                              | *******                   | ,,,,,                       | >>>>>                                  |                                         | ******                  |  |
|                      | <<                | <<<<                                         |                                         | >>>>>                       | ((                                                | <b>&lt;&lt;&lt;&lt;</b>               | GH 7 days                              |                           |                             |                                        |                                         |                         |  |
|                      |                   |                                              |                                         | >>>                         | ***************************************           |                                       | GH 14 days                             |                           |                             |                                        | ****                                    | · ·                     |  |
|                      |                   |                                              |                                         |                             | cccc                                              |                                       |                                        |                           |                             |                                        |                                         |                         |  |
|                      |                   |                                              |                                         |                             | <<<                                               | <b>&lt;&lt;&lt;</b>                   | Females                                |                           |                             | <<<                                    |                                         |                         |  |
|                      |                   |                                              |                                         |                             |                                                   |                                       | GH 10 hours                            |                           |                             |                                        |                                         | >>>>>                   |  |
|                      |                   |                                              |                                         |                             |                                                   |                                       | *******                                |                           |                             |                                        | ******                                  | •                       |  |
|                      |                   | ****                                         | cc                                      | · · ·                       | · · · · · · · · · · · · · · · · · · ·             |                                       | GH 10 hours                            |                           |                             |                                        |                                         |                         |  |
|                      |                   |                                              |                                         | <b>&gt;&gt;&gt;&gt;&gt;</b> |                                                   | · · · · · · ·                         | GH 10 hours                            | · · · · ·                 | >>>                         | >>>                                    |                                         |                         |  |
|                      |                   |                                              |                                         | >>>>>>                      |                                                   | ******                                | GH 1 Day                               | ««« «««««                 | >>>>>                       | 32272                                  |                                         |                         |  |
|                      |                   |                                              |                                         | >>>>>                       | >>>>>                                             | · · · · · · · · · · · · · · · · · · · | GH 2 Days                              |                           |                             | · · · · · · · · · · · · · · · · · · ·  | · · · · · · · · · · · · · · · · · · ·   | >>>>>                   |  |
|                      | <b>&gt;&gt;</b>   | <b>*************************************</b> | *************************************** | <u> </u>                    | ,,,,,,                                            | (                                     | ******                                 | *****                     | <del>{</del>                |                                        | *************************************** |                         |  |
| K                    |                   | · >>>>>                                      | · · · · · · · · · · · · · · · · · · ·   | · · · · ·                   |                                                   | ***                                   | Control 4 days                         |                           | <b></b>                     |                                        | >>>>><br>>>>>>>                         | ******                  |  |
|                      |                   |                                              |                                         |                             | ucsc                                              | Genes (RefSeq, Ge                     | enBank, tRNAs & C                      | Comparative Genor         | nics)                       |                                        | (((((                                   |                         |  |
| RefSeq Genes         |                   |                                              |                                         |                             |                                                   |                                       | RefSeq Genes                           |                           |                             |                                        |                                         |                         |  |
| ·                    |                   |                                              |                                         |                             |                                                   | Non-N                                 | Mouse RefSeq Gen                       | ies                       |                             |                                        |                                         |                         |  |
| Other RefSeq         |                   |                                              | Mouse ESTs That Have Been Spliced       |                             |                                                   |                                       |                                        |                           |                             |                                        |                                         |                         |  |
| Spliced ESTs         |                   |                                              |                                         |                             | Simple Nucleotide Polymorphisms (dbSNP build 128) |                                       |                                        |                           |                             |                                        |                                         |                         |  |
| SNPs (128)           |                   |                                              |                                         |                             |                                                   |                                       |                                        |                           |                             |                                        |                                         |                         |  |
| RepeatMasker         |                   |                                              |                                         |                             |                                                   | Repeating E                           | Elements by Repea                      | iliviaskei                |                             |                                        |                                         |                         |  |