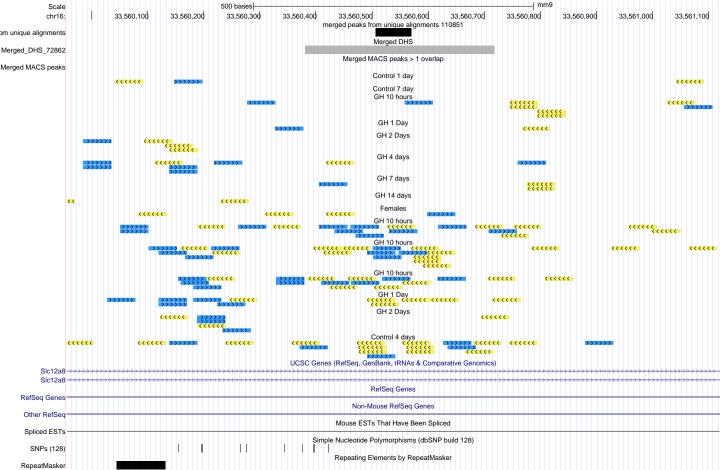

| Scale                |                   |                                              |                                         | 500 bases                   |                                                   |                                       |                                        |                           | r                           | nm9                                    |                                         |                         |  |
|----------------------|-------------------|----------------------------------------------|-----------------------------------------|-----------------------------|---------------------------------------------------|---------------------------------------|----------------------------------------|---------------------------|-----------------------------|----------------------------------------|-----------------------------------------|-------------------------|--|
| chr18:               |                   | 87,848,800                                   | 87,848,900                              | 87,849,000                  | 87,849,100                                        | 87,849,200<br>merged peaks f          | 87,849,300<br>from unique alignme      | 87,849,400<br>ents 110851 | 87,849,500                  | 87,849,600                             | 87,849,700                              | 87,849,800              |  |
| om unique alignments |                   |                                              |                                         |                             |                                                   | 3,1,1,1,1                             | Merged DHS                             |                           |                             |                                        |                                         |                         |  |
| Merged_DHS_72862     |                   |                                              |                                         |                             |                                                   | Merged N                              | MACS peaks > 1 ov                      | verlan                    |                             |                                        |                                         |                         |  |
| Merged MACS peaks    |                   |                                              |                                         |                             |                                                   | o.god i                               |                                        | onap                      |                             |                                        |                                         |                         |  |
|                      |                   |                                              |                                         | ******                      | <b>C</b>                                          |                                       | Control 1 day                          |                           | <b>&gt;&gt;&gt;&gt;&gt;</b> | ************************************** |                                         |                         |  |
| K                    |                   | (((((                                        | (((                                     | <<< >>>>>>                  |                                                   |                                       | Control 7 day                          | >>>>>                     | ,                           |                                        |                                         |                         |  |
|                      |                   |                                              | <b>(((((</b>                            | ***                         |                                                   | <<<<                                  | GH 10 hours                            | *****                     |                             |                                        | <b>&lt;&lt;&lt;&lt;&lt;</b>             | <b>***</b>              |  |
|                      |                   |                                              | *****                                   |                             |                                                   |                                       | GH 1 Day                               |                           |                             |                                        |                                         |                         |  |
|                      |                   | (((((                                        | (((((                                   | >>>>>                       |                                                   | ""                                    | ************************************** | *****                     |                             |                                        |                                         | <b>&gt;&gt;&gt;&gt;</b> |  |
|                      | >> <mark>(</mark> | <b></b>                                      | *****                                   |                             | · · · · · · · · · · · · · · · · · · ·             | × × × × × × × × × × × × × × × × × × × | GH 2 Days                              | <b>&lt;&lt;&lt;</b> <     | <b>(</b> (                  |                                        |                                         |                         |  |
|                      |                   | >>>>                                         | <b>&gt;</b>                             |                             | ·                                                 | ·····                                 | GH 4 days                              | *******                   | ,,,,,                       | >>>>>                                  |                                         | ******                  |  |
|                      | <<                | <<<<                                         |                                         | >>>>>                       | ((                                                | <b>&lt;&lt;&lt;&lt;</b>               | GH 7 days                              |                           |                             |                                        |                                         |                         |  |
|                      |                   |                                              |                                         | >>>                         | ***************************************           |                                       | GH 14 days                             |                           |                             |                                        | ****                                    | · ·                     |  |
|                      |                   |                                              |                                         |                             | cccc                                              |                                       |                                        |                           |                             |                                        |                                         |                         |  |
|                      |                   |                                              |                                         |                             | <<<                                               | <b>&lt;&lt;&lt;</b>                   | Females                                |                           |                             | <<<                                    |                                         |                         |  |
|                      |                   |                                              |                                         |                             |                                                   |                                       | GH 10 hours                            |                           |                             |                                        |                                         | >>>>>                   |  |
|                      |                   |                                              |                                         |                             |                                                   |                                       | *******                                |                           |                             |                                        | ******                                  | •                       |  |
|                      |                   | ****                                         | cc                                      | · · ·                       | · · · · · · · · · · · · · · · · · · ·             |                                       | GH 10 hours                            |                           |                             |                                        |                                         |                         |  |
|                      |                   |                                              |                                         | <b>&gt;&gt;&gt;&gt;&gt;</b> |                                                   | · · · · · · ·                         | GH 10 hours                            | · · · · ·                 | >>>                         | >>>                                    |                                         |                         |  |
|                      |                   |                                              |                                         | >>>>>>                      |                                                   | ******                                | GH 1 Day                               | ««« «««««                 | >>>>>                       | 32272                                  |                                         |                         |  |
|                      |                   |                                              |                                         | >>>>>                       | >>>>>                                             | · · · · · · · · · · · · · · · · · · · | GH 2 Days                              |                           |                             | · · · · · · · · · · · · · · · · · · ·  | · · · · · · · · · · · · · · · · · · ·   | >>>>>                   |  |
|                      | <b>&gt;&gt;</b>   | <b>*************************************</b> | *************************************** | <u> </u>                    | ,,,,,,                                            | (                                     | ******                                 | *****                     | <del>{</del>                |                                        | *************************************** |                         |  |
| K                    |                   | · >>>>>                                      | · · · · · · · · · · · · · · · · · · ·   | · · · · ·                   |                                                   | ***                                   | Control 4 days                         |                           | <b></b>                     |                                        | >>>>><br>>>>>>>                         | ******                  |  |
|                      |                   |                                              |                                         |                             | ucsc                                              | Genes (RefSeq, Ge                     | enBank, tRNAs & C                      | Comparative Genor         | nics)                       |                                        | (((((                                   |                         |  |
| RefSeq Genes         |                   |                                              |                                         |                             |                                                   |                                       | RefSeq Genes                           |                           |                             |                                        |                                         |                         |  |
| ·                    |                   |                                              |                                         |                             |                                                   | Non-N                                 | Mouse RefSeq Gen                       | ies                       |                             |                                        |                                         |                         |  |
| Other RefSeq         |                   |                                              | Mouse ESTs That Have Been Spliced       |                             |                                                   |                                       |                                        |                           |                             |                                        |                                         |                         |  |
| Spliced ESTs         |                   |                                              |                                         |                             | Simple Nucleotide Polymorphisms (dbSNP build 128) |                                       |                                        |                           |                             |                                        |                                         |                         |  |
| SNPs (128)           |                   |                                              |                                         |                             |                                                   |                                       |                                        |                           |                             |                                        |                                         |                         |  |
| RepeatMasker         |                   |                                              |                                         |                             |                                                   | Repeating E                           | Elements by Repea                      | iliviaskei                |                             |                                        |                                         |                         |  |