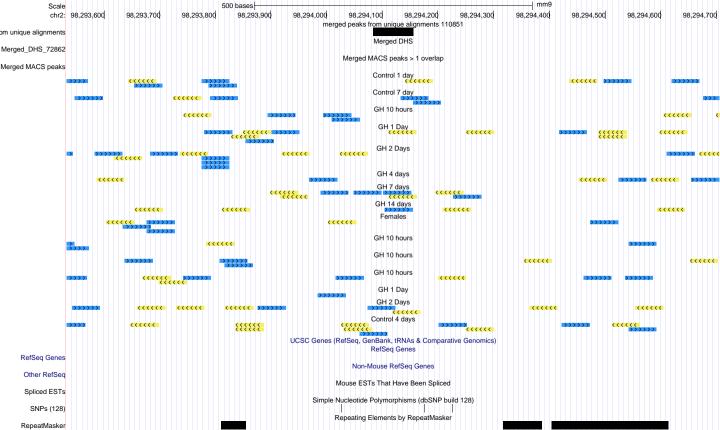

| Scale                |                   |                                              |                                         | 500 bases                   |                                                   |                                       |                                        |                           | r                           | nm9                                    |                                         |                         |  |
|----------------------|-------------------|----------------------------------------------|-----------------------------------------|-----------------------------|---------------------------------------------------|---------------------------------------|----------------------------------------|---------------------------|-----------------------------|----------------------------------------|-----------------------------------------|-------------------------|--|
| chr18:               |                   | 87,848,800                                   | 87,848,900                              | 87,849,000                  | 87,849,100                                        | 87,849,200<br>merged peaks f          | 87,849,300<br>from unique alignme      | 87,849,400<br>ents 110851 | 87,849,500                  | 87,849,600                             | 87,849,700                              | 87,849,800              |  |
| om unique alignments |                   |                                              |                                         |                             |                                                   | 3,1,1,1,1                             | Merged DHS                             |                           |                             |                                        |                                         |                         |  |
| Merged_DHS_72862     |                   |                                              |                                         |                             |                                                   | Merged N                              | MACS peaks > 1 ov                      | verlan                    |                             |                                        |                                         |                         |  |
| Merged MACS peaks    |                   |                                              |                                         |                             |                                                   | o.god i                               |                                        | onap                      |                             |                                        |                                         |                         |  |
|                      |                   |                                              |                                         | ******                      | <b>C</b>                                          |                                       | Control 1 day                          |                           | <b>&gt;&gt;&gt;&gt;&gt;</b> | ************************************** |                                         |                         |  |
| K                    |                   | (((((                                        | (((                                     | <<< >>>>>>                  |                                                   |                                       | Control 7 day                          | >>>>>                     | ,                           |                                        |                                         |                         |  |
|                      |                   |                                              | <b>(((((</b>                            | ***                         |                                                   | <<<<                                  | GH 10 hours                            | *****                     |                             |                                        | <b>&lt;&lt;&lt;&lt;&lt;</b>             | <b>***</b>              |  |
|                      |                   |                                              | *****                                   |                             |                                                   |                                       | GH 1 Day                               |                           |                             |                                        |                                         |                         |  |
|                      |                   | (((((                                        | (((((                                   | >>>>>                       |                                                   | ""                                    | ************************************** | *****                     |                             |                                        |                                         | <b>&gt;&gt;&gt;&gt;</b> |  |
|                      | >> <mark>(</mark> | <b></b>                                      | *****                                   |                             | · · · · · · · · · · · · · · · · · · ·             | × × × × × × × × × × × × × × × × × × × | GH 2 Days                              | <b>&lt;&lt;&lt;</b> <     | <b>(</b> (                  |                                        |                                         |                         |  |
|                      |                   | >>>>                                         | <b>&gt;</b>                             |                             | ·                                                 | ·····                                 | GH 4 days                              | *******                   | ,,,,,                       | >>>>>                                  |                                         | ******                  |  |
|                      | <<                | <<<<                                         |                                         | >>>>>                       | ((                                                | <b>&lt;&lt;&lt;&lt;</b>               | GH 7 days                              |                           |                             |                                        |                                         |                         |  |
|                      |                   |                                              |                                         | >>>                         | ***************************************           |                                       | GH 14 days                             |                           |                             |                                        | ****                                    | · ·                     |  |
|                      |                   |                                              |                                         |                             | cccc                                              |                                       |                                        |                           |                             |                                        |                                         |                         |  |
|                      |                   |                                              |                                         |                             | <<<                                               | <b>&lt;&lt;&lt;</b>                   | Females                                |                           |                             | <<<                                    |                                         |                         |  |
|                      |                   |                                              |                                         |                             |                                                   |                                       | GH 10 hours                            |                           |                             |                                        |                                         | >>>>>                   |  |
|                      |                   |                                              |                                         |                             |                                                   |                                       | *******                                |                           |                             |                                        | ******                                  | •                       |  |
|                      |                   | ****                                         | cc                                      | · · ·                       | · · · · · · · · · · · · · · · · · · ·             |                                       | GH 10 hours                            |                           |                             |                                        |                                         |                         |  |
|                      |                   |                                              |                                         | <b>&gt;&gt;&gt;&gt;&gt;</b> |                                                   | · · · · · · ·                         | GH 10 hours                            | · · · · ·                 | >>>                         | >>>                                    |                                         |                         |  |
|                      |                   |                                              |                                         | >>>>>>                      |                                                   | ******                                | GH 1 Day                               | ««« «««««                 | >>>>>                       | 32272                                  |                                         |                         |  |
|                      |                   |                                              |                                         | >>>>>                       | >>>>>                                             | · · · · · · · · · · · · · · · · · · · | GH 2 Days                              |                           |                             | · · · · · · · · · · · · · · · · · · ·  | · · · · · · · · · · · · · · · · · · ·   | >>>>>                   |  |
|                      | <b>&gt;&gt;</b>   | <b>*************************************</b> | *************************************** | <u> </u>                    | ,,,,,,                                            | (                                     | ******                                 | *****                     | <del>{</del>                |                                        | *************************************** |                         |  |
| K                    |                   | · >>>>>                                      | · · · · · · · · · · · · · · · · · · ·   | · · · · ·                   |                                                   | ***                                   | Control 4 days                         |                           | <b></b>                     |                                        | >>>>><br>>>>>>>                         | ******                  |  |
|                      |                   |                                              |                                         |                             | ucsc                                              | Genes (RefSeq, Ge                     | enBank, tRNAs & C                      | Comparative Genor         | nics)                       |                                        | (((((                                   |                         |  |
| RefSeq Genes         |                   |                                              |                                         |                             |                                                   |                                       | RefSeq Genes                           |                           |                             |                                        |                                         |                         |  |
| ·                    |                   |                                              |                                         |                             |                                                   | Non-N                                 | Mouse RefSeq Gen                       | ies                       |                             |                                        |                                         |                         |  |
| Other RefSeq         |                   |                                              | Mouse ESTs That Have Been Spliced       |                             |                                                   |                                       |                                        |                           |                             |                                        |                                         |                         |  |
| Spliced ESTs         |                   |                                              |                                         |                             | Simple Nucleotide Polymorphisms (dbSNP build 128) |                                       |                                        |                           |                             |                                        |                                         |                         |  |
| SNPs (128)           |                   |                                              |                                         |                             |                                                   |                                       |                                        |                           |                             |                                        |                                         |                         |  |
| RepeatMasker         |                   |                                              |                                         |                             |                                                   | Repeating E                           | Elements by Repea                      | iliviaskei                |                             |                                        |                                         |                         |  |