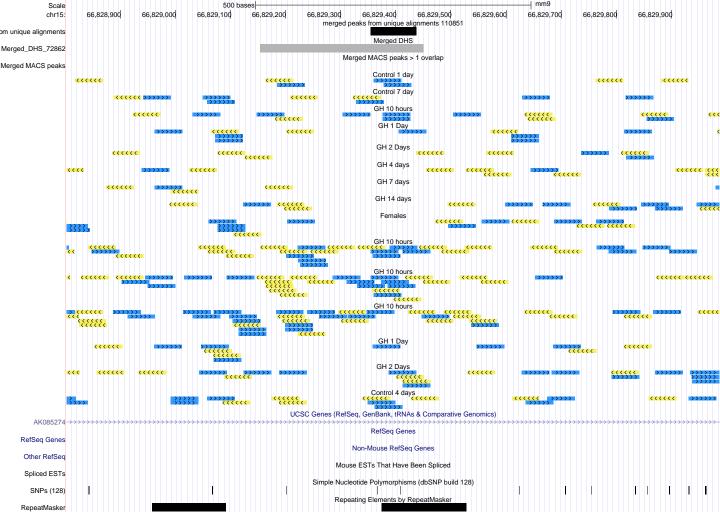

| Scale                |                   |                                              |                                         | 500 bases                   |                                                   |                                       |                                        |                           | r                           | nm9                                    |                                         |                         |  |
|----------------------|-------------------|----------------------------------------------|-----------------------------------------|-----------------------------|---------------------------------------------------|---------------------------------------|----------------------------------------|---------------------------|-----------------------------|----------------------------------------|-----------------------------------------|-------------------------|--|
| chr18:               |                   | 87,848,800                                   | 87,848,900                              | 87,849,000                  | 87,849,100                                        | 87,849,200<br>merged peaks f          | 87,849,300<br>from unique alignme      | 87,849,400<br>ents 110851 | 87,849,500                  | 87,849,600                             | 87,849,700                              | 87,849,800              |  |
| om unique alignments |                   |                                              |                                         |                             |                                                   | 3,1,1,1,1                             | Merged DHS                             |                           |                             |                                        |                                         |                         |  |
| Merged_DHS_72862     |                   |                                              |                                         |                             |                                                   | Merged N                              | MACS peaks > 1 ov                      | verlan                    |                             |                                        |                                         |                         |  |
| Merged MACS peaks    |                   |                                              |                                         |                             |                                                   | o.god i                               |                                        | onap                      |                             |                                        |                                         |                         |  |
|                      |                   |                                              |                                         | ******                      | <b>C</b>                                          |                                       | Control 1 day                          |                           | <b>&gt;&gt;&gt;&gt;&gt;</b> | ************************************** |                                         |                         |  |
| K                    |                   | (((((                                        | (((                                     | <<< >>>>>>                  |                                                   |                                       | Control 7 day                          | >>>>>                     | ,                           |                                        |                                         |                         |  |
|                      |                   |                                              | <b>(((((</b>                            | ***                         |                                                   | <<<<                                  | GH 10 hours                            | *****                     |                             |                                        | <b>&lt;&lt;&lt;&lt;&lt;</b>             | <b>***</b>              |  |
|                      |                   |                                              | *****                                   |                             |                                                   |                                       | GH 1 Day                               |                           |                             |                                        |                                         |                         |  |
|                      |                   | (((((                                        | (((((                                   | >>>>>                       |                                                   | ""                                    | ************************************** | *****                     |                             |                                        |                                         | <b>&gt;&gt;&gt;&gt;</b> |  |
|                      | >> <mark>(</mark> | <b></b>                                      | *****                                   |                             | · · · · · · · · · · · · · · · · · · ·             | × × × × × × × × × × × × × × × × × × × | GH 2 Days                              | <b>&lt;&lt;&lt;</b> <     | <b>(</b> (                  |                                        |                                         |                         |  |
|                      |                   | >>>>                                         | <b>&gt;</b>                             |                             | ·                                                 | ·····                                 | GH 4 days                              | *******                   | ,,,,,                       | >>>>>                                  |                                         | ******                  |  |
|                      | <<                | <<<<                                         |                                         | >>>>>                       | ((                                                | <b>&lt;&lt;&lt;&lt;</b>               | GH 7 days                              |                           |                             |                                        |                                         |                         |  |
|                      |                   |                                              |                                         | >>>                         | ***************************************           |                                       | GH 14 days                             |                           |                             |                                        | ****                                    | · ·                     |  |
|                      |                   |                                              |                                         |                             | cccc                                              |                                       |                                        |                           |                             |                                        |                                         |                         |  |
|                      |                   |                                              |                                         |                             | <<<                                               | <b>&lt;&lt;&lt;</b>                   | Females                                |                           |                             | <<<                                    |                                         |                         |  |
|                      |                   |                                              |                                         |                             |                                                   |                                       | GH 10 hours                            |                           |                             |                                        |                                         | >>>>>                   |  |
|                      |                   |                                              |                                         |                             |                                                   |                                       | *******                                |                           |                             |                                        | ******                                  | •                       |  |
|                      |                   | ****                                         | cc                                      | · · ·                       | · · · · · · · · · · · · · · · · · · ·             |                                       | GH 10 hours                            |                           |                             |                                        |                                         |                         |  |
|                      |                   |                                              |                                         | <b>&gt;&gt;&gt;&gt;&gt;</b> |                                                   | · · · · · · ·                         | GH 10 hours                            | · · · · ·                 | >>>                         | >>>                                    |                                         |                         |  |
|                      |                   |                                              |                                         | >>>>>>                      |                                                   | ******                                | GH 1 Day                               | ««« «««««                 | >>>>>                       | 32272                                  |                                         |                         |  |
|                      |                   |                                              |                                         | >>>>>                       | >>>>>                                             | · · · · · · · · · · · · · · · · · · · | GH 2 Days                              |                           |                             | · · · · · · · · · · · · · · · · · · ·  | · · · · · · · · · · · · · · · · · · ·   | >>>>>                   |  |
|                      | <b>&gt;&gt;</b>   | <b>*************************************</b> | *************************************** | <u> </u>                    | ,,,,,,                                            | (                                     | ******                                 | *****                     | <del>{</del>                |                                        | *************************************** |                         |  |
| K                    |                   | · >>>>>                                      | · · · · · · · · · · · · · · · · · · ·   | · · · · ·                   |                                                   | ***                                   | Control 4 days                         |                           | <b></b>                     |                                        | >>>>><br>>>>>>>                         | ******                  |  |
|                      |                   |                                              |                                         |                             | ucsc                                              | Genes (RefSeq, Ge                     | enBank, tRNAs & C                      | Comparative Genor         | nics)                       |                                        | (((((                                   |                         |  |
| RefSeq Genes         |                   |                                              |                                         |                             |                                                   |                                       | RefSeq Genes                           |                           |                             |                                        |                                         |                         |  |
| ·                    |                   |                                              |                                         |                             |                                                   | Non-N                                 | Mouse RefSeq Gen                       | ies                       |                             |                                        |                                         |                         |  |
| Other RefSeq         |                   |                                              | Mouse ESTs That Have Been Spliced       |                             |                                                   |                                       |                                        |                           |                             |                                        |                                         |                         |  |
| Spliced ESTs         |                   |                                              |                                         |                             | Simple Nucleotide Polymorphisms (dbSNP build 128) |                                       |                                        |                           |                             |                                        |                                         |                         |  |
| SNPs (128)           |                   |                                              |                                         |                             |                                                   |                                       |                                        |                           |                             |                                        |                                         |                         |  |
| RepeatMasker         |                   |                                              |                                         |                             |                                                   | Repeating E                           | Elements by Repea                      | iliviaskei                |                             |                                        |                                         |                         |  |