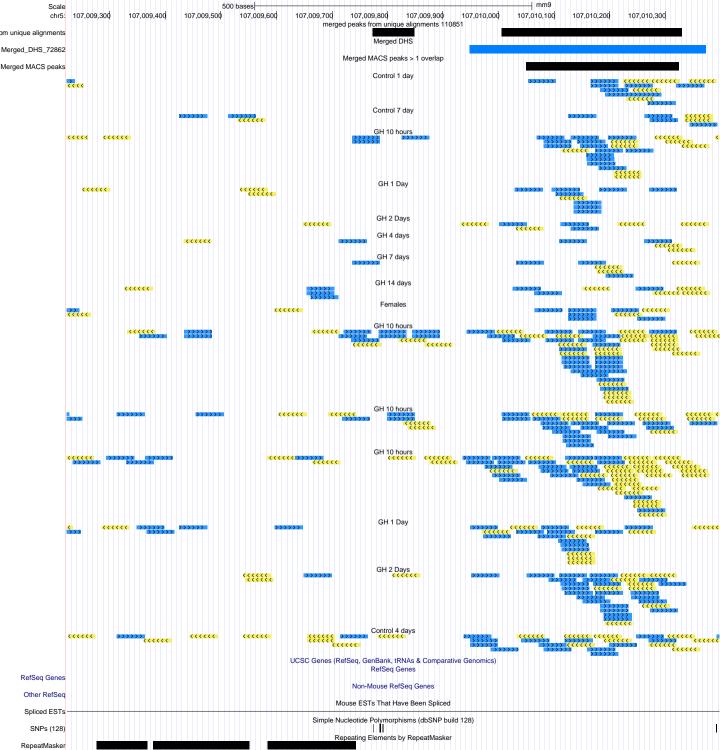

| Scale                |                   |                                              |                                         | 500 bases                   |                                                   |                                       |                                        |                           | r                           | nm9                                    |                                         |                         |  |
|----------------------|-------------------|----------------------------------------------|-----------------------------------------|-----------------------------|---------------------------------------------------|---------------------------------------|----------------------------------------|---------------------------|-----------------------------|----------------------------------------|-----------------------------------------|-------------------------|--|
| chr18:               |                   | 87,848,800                                   | 87,848,900                              | 87,849,000                  | 87,849,100                                        | 87,849,200<br>merged peaks f          | 87,849,300<br>from unique alignme      | 87,849,400<br>ents 110851 | 87,849,500                  | 87,849,600                             | 87,849,700                              | 87,849,800              |  |
| om unique alignments |                   |                                              |                                         |                             |                                                   | 3,1,1,1,1                             | Merged DHS                             |                           |                             |                                        |                                         |                         |  |
| Merged_DHS_72862     |                   |                                              |                                         |                             |                                                   | Merged N                              | MACS peaks > 1 ov                      | verlan                    |                             |                                        |                                         |                         |  |
| Merged MACS peaks    |                   |                                              |                                         |                             |                                                   | o.god i                               |                                        | onap                      |                             |                                        |                                         |                         |  |
|                      |                   |                                              |                                         | ******                      | <b>C</b>                                          |                                       | Control 1 day                          |                           | <b>&gt;&gt;&gt;&gt;&gt;</b> | ************************************** |                                         |                         |  |
| K                    |                   | (((((                                        | (((                                     | <<< >>>>>>                  |                                                   |                                       | Control 7 day                          | >>>>>                     | ,                           |                                        |                                         |                         |  |
|                      |                   |                                              | <b>(((((</b>                            | ***                         |                                                   | <<<<                                  | GH 10 hours                            | *****                     |                             |                                        | <b>&lt;&lt;&lt;&lt;&lt;</b>             | <b>***</b>              |  |
|                      |                   |                                              | *****                                   |                             |                                                   |                                       | GH 1 Day                               |                           |                             |                                        |                                         |                         |  |
|                      |                   | (((((                                        | (((((                                   | >>>>>                       |                                                   | ""                                    | ************************************** | *****                     |                             |                                        |                                         | <b>&gt;&gt;&gt;&gt;</b> |  |
|                      | >> <mark>(</mark> | <b></b>                                      | *****                                   |                             | · · · · · · · · · · · · · · · · · · ·             | × × × × × × × × × × × × × × × × × × × | GH 2 Days                              | <b>&lt;&lt;&lt;</b> <     | <b>(</b> (                  |                                        |                                         |                         |  |
|                      |                   | >>>>                                         | <b>&gt;</b>                             |                             | ·                                                 | ·····                                 | GH 4 days                              | *******                   | ,,,,,                       | >>>>>                                  |                                         | ******                  |  |
|                      | <<                | <<<<                                         |                                         | >>>>>                       | ((                                                | <b>&lt;&lt;&lt;&lt;</b>               | GH 7 days                              |                           |                             |                                        |                                         |                         |  |
|                      |                   |                                              |                                         | >>>                         | ***************************************           |                                       | GH 14 days                             |                           |                             |                                        | ****                                    | · ·                     |  |
|                      |                   |                                              |                                         |                             | cccc                                              |                                       |                                        |                           |                             |                                        |                                         |                         |  |
|                      |                   |                                              |                                         |                             | <<<                                               | <b>&lt;&lt;&lt;</b>                   | Females                                |                           |                             | <<<                                    |                                         |                         |  |
|                      |                   |                                              |                                         |                             |                                                   |                                       | GH 10 hours                            |                           |                             |                                        |                                         | >>>>>                   |  |
|                      |                   |                                              |                                         |                             |                                                   |                                       | *******                                |                           |                             |                                        | ******                                  | •                       |  |
|                      |                   | ****                                         | cc                                      | · · ·                       | · · · · · · · · · · · · · · · · · · ·             |                                       | GH 10 hours                            |                           |                             |                                        |                                         |                         |  |
|                      |                   |                                              |                                         | <b>&gt;&gt;&gt;&gt;&gt;</b> |                                                   | · · · · · · ·                         | GH 10 hours                            | · · · · ·                 | >>>                         | >>>                                    |                                         |                         |  |
|                      |                   |                                              |                                         | >>>>>>                      |                                                   | ******                                | GH 1 Day                               | ««« «««««                 | >>>>>                       | 32272                                  |                                         |                         |  |
|                      |                   |                                              |                                         | >>>>>                       | >>>>>                                             | · · · · · · · · · · · · · · · · · · · | GH 2 Days                              |                           |                             | · · · · · · · · · · · · · · · · · · ·  | · · · · · · · · · · · · · · · · · · ·   | >>>>>                   |  |
|                      | <b>&gt;&gt;</b>   | <b>*************************************</b> | *************************************** | <u> </u>                    | ,,,,,,                                            | (                                     | ******                                 | *****                     | <del>{</del>                |                                        | *************************************** |                         |  |
| K                    |                   | · >>>>>                                      | · · · · · · · · · · · · · · · · · · ·   | · · · · ·                   |                                                   | ***                                   | Control 4 days                         |                           | <b></b>                     |                                        | >>>>><br>>>>>>>                         | ******                  |  |
|                      |                   |                                              |                                         |                             | ucsc                                              | Genes (RefSeq, Ge                     | enBank, tRNAs & C                      | Comparative Genor         | nics)                       |                                        | (((((                                   |                         |  |
| RefSeq Genes         |                   |                                              |                                         |                             |                                                   |                                       | RefSeq Genes                           |                           |                             |                                        |                                         |                         |  |
| ·                    |                   |                                              |                                         |                             |                                                   | Non-N                                 | Mouse RefSeq Gen                       | ies                       |                             |                                        |                                         |                         |  |
| Other RefSeq         |                   |                                              | Mouse ESTs That Have Been Spliced       |                             |                                                   |                                       |                                        |                           |                             |                                        |                                         |                         |  |
| Spliced ESTs         |                   |                                              |                                         |                             | Simple Nucleotide Polymorphisms (dbSNP build 128) |                                       |                                        |                           |                             |                                        |                                         |                         |  |
| SNPs (128)           |                   |                                              |                                         |                             |                                                   |                                       |                                        |                           |                             |                                        |                                         |                         |  |
| RepeatMasker         |                   |                                              |                                         |                             |                                                   | Repeating E                           | Elements by Repea                      | iliviaskei                |                             |                                        |                                         |                         |  |