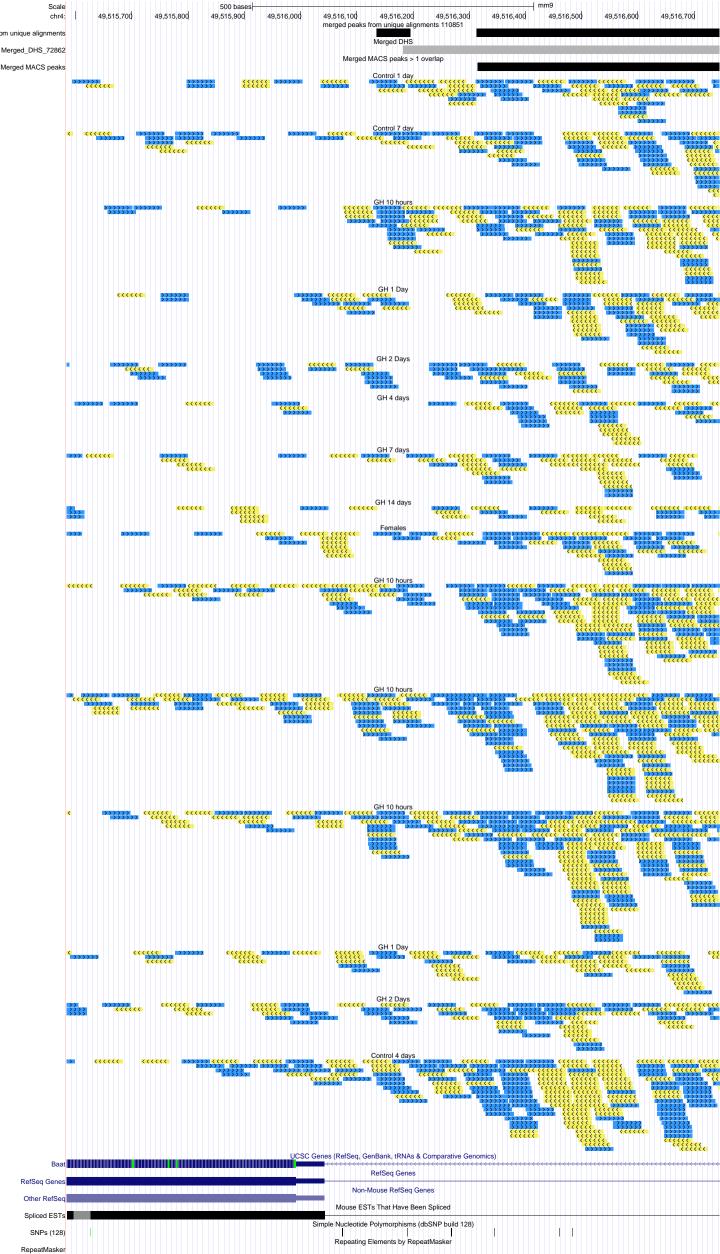

| Scale                |                   |                                              |                                         | 500 bases                   |                                                   |                                       |                                        |                           | r                           | nm9                                    |                                         |                         |  |
|----------------------|-------------------|----------------------------------------------|-----------------------------------------|-----------------------------|---------------------------------------------------|---------------------------------------|----------------------------------------|---------------------------|-----------------------------|----------------------------------------|-----------------------------------------|-------------------------|--|
| chr18:               |                   | 87,848,800                                   | 87,848,900                              | 87,849,000                  | 87,849,100                                        | 87,849,200<br>merged peaks f          | 87,849,300<br>from unique alignme      | 87,849,400<br>ents 110851 | 87,849,500                  | 87,849,600                             | 87,849,700                              | 87,849,800              |  |
| om unique alignments |                   |                                              |                                         |                             |                                                   | 3,1,1,1,1                             | Merged DHS                             |                           |                             |                                        |                                         |                         |  |
| Merged_DHS_72862     |                   |                                              |                                         |                             |                                                   | Merged N                              | MACS peaks > 1 ov                      | verlan                    |                             |                                        |                                         |                         |  |
| Merged MACS peaks    |                   |                                              |                                         |                             |                                                   | o.god i                               |                                        | onap                      |                             |                                        |                                         |                         |  |
|                      |                   |                                              |                                         | ******                      | <b>C</b>                                          |                                       | Control 1 day                          |                           | <b>&gt;&gt;&gt;&gt;&gt;</b> | ************************************** |                                         |                         |  |
| K                    |                   | (((((                                        | (((                                     | <<< >>>>>>                  |                                                   |                                       | Control 7 day                          | >>>>>                     | ,                           |                                        |                                         |                         |  |
|                      |                   |                                              | <b>(((((</b>                            | ***                         |                                                   | <<<<                                  | GH 10 hours                            | *****                     |                             |                                        | <b>&lt;&lt;&lt;&lt;&lt;</b>             | <b>***</b>              |  |
|                      |                   |                                              | *****                                   |                             |                                                   |                                       | GH 1 Day                               |                           |                             |                                        |                                         |                         |  |
|                      |                   | (((((                                        | (((((                                   | >>>>>                       |                                                   | ""                                    | ************************************** | *****                     |                             |                                        |                                         | <b>&gt;&gt;&gt;&gt;</b> |  |
|                      | >> <mark>(</mark> | <b></b>                                      | *****                                   |                             | · · · · · · · · · · · · · · · · · · ·             | × × × × × × × × × × × × × × × × × × × | GH 2 Days                              | <b>&lt;&lt;&lt;</b> <     | <b>(</b> (                  |                                        |                                         |                         |  |
|                      |                   | >>>>                                         | <b>&gt;</b>                             |                             | ·                                                 | ·····                                 | GH 4 days                              | *******                   | ,,,,,                       | >>>>>                                  |                                         | ******                  |  |
|                      | <<                | <<<<                                         |                                         | >>>>>                       | ((                                                | <b>&lt;&lt;&lt;&lt;</b>               | GH 7 days                              |                           |                             |                                        |                                         |                         |  |
|                      |                   |                                              |                                         | >>>                         | ***************************************           |                                       | GH 14 days                             |                           |                             |                                        | ****                                    | · ·                     |  |
|                      |                   |                                              |                                         |                             | cccc                                              |                                       |                                        |                           |                             |                                        |                                         |                         |  |
|                      |                   |                                              |                                         |                             | <<<                                               | <b>&lt;&lt;&lt;</b>                   | Females                                |                           |                             | <<<                                    |                                         |                         |  |
|                      |                   |                                              |                                         |                             |                                                   |                                       | GH 10 hours                            |                           |                             |                                        |                                         | >>>>>                   |  |
|                      |                   |                                              |                                         |                             |                                                   |                                       | *******                                |                           |                             |                                        | ******                                  | •                       |  |
|                      |                   | ****                                         | cc                                      | · · ·                       | · · · · · · · · · · · · · · · · · · ·             |                                       | GH 10 hours                            |                           |                             |                                        |                                         |                         |  |
|                      |                   |                                              |                                         | <b>&gt;&gt;&gt;&gt;&gt;</b> |                                                   | · · · · · · ·                         | GH 10 hours                            | · · · · ·                 | >>>                         | >>>                                    |                                         |                         |  |
|                      |                   |                                              |                                         | >>>>>>                      |                                                   | ******                                | GH 1 Day                               | ««« «««««                 | >>>>>                       | 32272                                  |                                         |                         |  |
|                      |                   |                                              |                                         | >>>>>                       | >>>>>                                             | · · · · · · · · · · · · · · · · · · · | GH 2 Days                              |                           |                             | · · · · · · · · · · · · · · · · · · ·  | · · · · · · · · · · · · · · · · · · ·   | >>>>>                   |  |
|                      | <b>&gt;&gt;</b>   | <b>*************************************</b> | *************************************** | <u> </u>                    | ,,,,,,                                            | (                                     | ******                                 | *****                     | <del>{</del>                |                                        | *************************************** |                         |  |
| K                    |                   | · >>>>>                                      | · · · · · · · · · · · · · · · · · · ·   | · · · · ·                   |                                                   | ***                                   | Control 4 days                         |                           | <b></b>                     |                                        | >>>>><br>>>>>>>                         | ******                  |  |
|                      |                   |                                              |                                         |                             | ucsc                                              | Genes (RefSeq, Ge                     | enBank, tRNAs & C                      | Comparative Genor         | nics)                       |                                        | (((((                                   |                         |  |
| RefSeq Genes         |                   |                                              |                                         |                             |                                                   |                                       | RefSeq Genes                           |                           |                             |                                        |                                         |                         |  |
| ·                    |                   |                                              |                                         |                             |                                                   | Non-N                                 | Mouse RefSeq Gen                       | ies                       |                             |                                        |                                         |                         |  |
| Other RefSeq         |                   |                                              | Mouse ESTs That Have Been Spliced       |                             |                                                   |                                       |                                        |                           |                             |                                        |                                         |                         |  |
| Spliced ESTs         |                   |                                              |                                         |                             | Simple Nucleotide Polymorphisms (dbSNP build 128) |                                       |                                        |                           |                             |                                        |                                         |                         |  |
| SNPs (128)           |                   |                                              |                                         |                             |                                                   |                                       |                                        |                           |                             |                                        |                                         |                         |  |
| RepeatMasker         |                   |                                              |                                         |                             |                                                   | Repeating E                           | Elements by Repea                      | iliviaskei                |                             |                                        |                                         |                         |  |