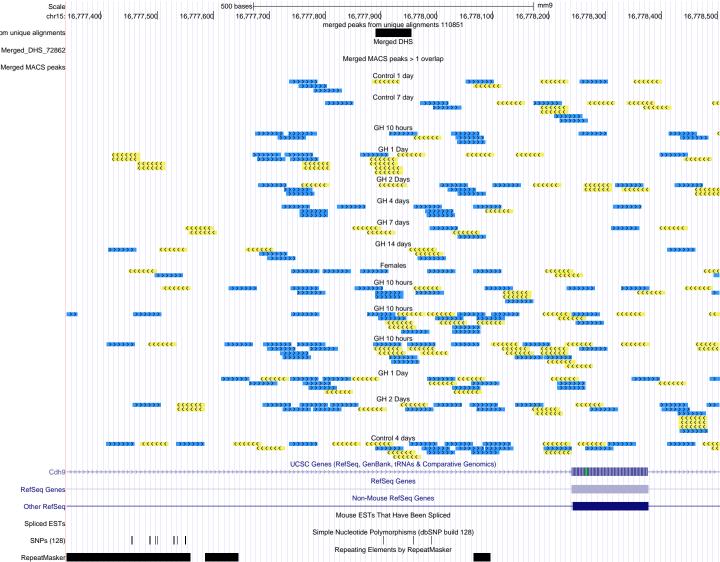

| Scale                |                   |                                              |                                         | 500 bases                   |                                                   |                                       |                                        |                           | r                           | nm9                                    |                                         |                         |  |
|----------------------|-------------------|----------------------------------------------|-----------------------------------------|-----------------------------|---------------------------------------------------|---------------------------------------|----------------------------------------|---------------------------|-----------------------------|----------------------------------------|-----------------------------------------|-------------------------|--|
| chr18:               |                   | 87,848,800                                   | 87,848,900                              | 87,849,000                  | 87,849,100                                        | 87,849,200<br>merged peaks f          | 87,849,300<br>from unique alignme      | 87,849,400<br>ents 110851 | 87,849,500                  | 87,849,600                             | 87,849,700                              | 87,849,800              |  |
| om unique alignments |                   |                                              |                                         |                             |                                                   | 3,1,1,1,1                             | Merged DHS                             |                           |                             |                                        |                                         |                         |  |
| Merged_DHS_72862     |                   |                                              |                                         |                             |                                                   | Merged N                              | MACS peaks > 1 ov                      | verlan                    |                             |                                        |                                         |                         |  |
| Merged MACS peaks    |                   |                                              |                                         |                             |                                                   | o.god i                               |                                        | onap                      |                             |                                        |                                         |                         |  |
|                      |                   |                                              |                                         | ******                      | <b>C</b>                                          |                                       | Control 1 day                          |                           | <b>&gt;&gt;&gt;&gt;&gt;</b> | ************************************** |                                         |                         |  |
| K                    |                   | (((((                                        | (((                                     | <<< >>>>>>                  |                                                   |                                       | Control 7 day                          | >>>>>                     | ,                           |                                        |                                         |                         |  |
|                      |                   |                                              | <b>(((((</b>                            | ***                         |                                                   | <<<<                                  | GH 10 hours                            | *****                     |                             |                                        | <b>&lt;&lt;&lt;&lt;&lt;</b>             | <b>***</b>              |  |
|                      |                   |                                              | *****                                   |                             |                                                   |                                       | GH 1 Day                               |                           |                             |                                        |                                         |                         |  |
|                      |                   | (((((                                        | (((((                                   | >>>>>                       |                                                   | ""                                    | ************************************** | *****                     |                             |                                        |                                         | <b>&gt;&gt;&gt;&gt;</b> |  |
|                      | >> <mark>(</mark> | <b></b>                                      | *****                                   |                             | · · · · · · · · · · · · · · · · · · ·             | × × × × × × × × × × × × × × × × × × × | GH 2 Days                              | <b>&lt;&lt;&lt;</b> <     | <b>(</b> (                  |                                        |                                         |                         |  |
|                      |                   | >>>>                                         | <b>&gt;</b>                             |                             | ·                                                 | ·····                                 | GH 4 days                              | *******                   | ,,,,,                       | >>>>>                                  |                                         | ******                  |  |
|                      | <<                | <<<<                                         |                                         | >>>>>                       | ((                                                | <b>&lt;&lt;&lt;&lt;</b>               | GH 7 days                              |                           |                             |                                        |                                         |                         |  |
|                      |                   |                                              |                                         | >>>                         | ***************************************           |                                       | GH 14 days                             |                           |                             |                                        | ****                                    | · ·                     |  |
|                      |                   |                                              |                                         |                             | cccc                                              |                                       |                                        |                           |                             |                                        |                                         |                         |  |
|                      |                   |                                              |                                         |                             | <<<                                               | <b>&lt;&lt;&lt;</b>                   | Females                                |                           |                             | <<<                                    |                                         |                         |  |
|                      |                   |                                              |                                         |                             |                                                   |                                       | GH 10 hours                            |                           |                             |                                        |                                         | >>>>>                   |  |
|                      |                   |                                              |                                         |                             |                                                   |                                       | *******                                |                           |                             |                                        | ******                                  | •                       |  |
|                      |                   | ****                                         | cc                                      | · · ·                       | · · · · · · · · · · · · · · · · · · ·             |                                       | GH 10 hours                            |                           |                             |                                        |                                         |                         |  |
|                      |                   |                                              |                                         | <b>&gt;&gt;&gt;&gt;&gt;</b> |                                                   | · · · · · · ·                         | GH 10 hours                            | · · · · ·                 | >>>                         | >>>                                    |                                         |                         |  |
|                      |                   |                                              |                                         | >>>>>>                      |                                                   | ******                                | GH 1 Day                               | ««« «««««                 | >>>>>                       | 32272                                  |                                         |                         |  |
|                      |                   |                                              |                                         | >>>>>                       | >>>>>                                             | · · · · · · · · · · · · · · · · · · · | GH 2 Days                              |                           |                             | · · · · · · · · · · · · · · · · · · ·  | · · · · · · · · · · · · · · · · · · ·   | >>>>>                   |  |
|                      | <b>&gt;&gt;</b>   | <b>*************************************</b> | *************************************** | <u> </u>                    | ,,,,,,                                            | (                                     | ******                                 | *****                     | <del>{</del>                |                                        | *************************************** |                         |  |
| K                    |                   | · >>>>>                                      | · · · · · · · · · · · · · · · · · · ·   | · · · · ·                   |                                                   | ***                                   | Control 4 days                         |                           | <b></b>                     |                                        | >>>>><br>>>>>>>                         | ******                  |  |
|                      |                   |                                              |                                         |                             | ucsc                                              | Genes (RefSeq, Ge                     | enBank, tRNAs & C                      | Comparative Genor         | nics)                       |                                        | (((((                                   |                         |  |
| RefSeq Genes         |                   |                                              |                                         |                             |                                                   |                                       | RefSeq Genes                           |                           |                             |                                        |                                         |                         |  |
| ·                    |                   |                                              |                                         |                             |                                                   | Non-N                                 | Mouse RefSeq Gen                       | ies                       |                             |                                        |                                         |                         |  |
| Other RefSeq         |                   |                                              | Mouse ESTs That Have Been Spliced       |                             |                                                   |                                       |                                        |                           |                             |                                        |                                         |                         |  |
| Spliced ESTs         |                   |                                              |                                         |                             | Simple Nucleotide Polymorphisms (dbSNP build 128) |                                       |                                        |                           |                             |                                        |                                         |                         |  |
| SNPs (128)           |                   |                                              |                                         |                             |                                                   |                                       |                                        |                           |                             |                                        |                                         |                         |  |
| RepeatMasker         |                   |                                              |                                         |                             |                                                   | Repeating E                           | Elements by Repea                      | iliviaskei                |                             |                                        |                                         |                         |  |