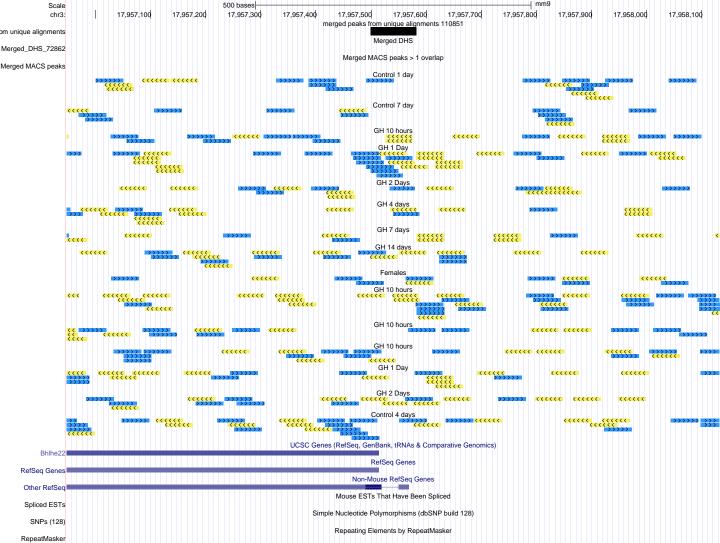

| Scale                |                   |                                              |                                         | 500 bases                   |                                                   |                                       |                                        |                           | r                           | nm9                                    |                                         |                         |  |
|----------------------|-------------------|----------------------------------------------|-----------------------------------------|-----------------------------|---------------------------------------------------|---------------------------------------|----------------------------------------|---------------------------|-----------------------------|----------------------------------------|-----------------------------------------|-------------------------|--|
| chr18:               |                   | 87,848,800                                   | 87,848,900                              | 87,849,000                  | 87,849,100                                        | 87,849,200<br>merged peaks f          | 87,849,300<br>from unique alignme      | 87,849,400<br>ents 110851 | 87,849,500                  | 87,849,600                             | 87,849,700                              | 87,849,800              |  |
| om unique alignments |                   |                                              |                                         |                             |                                                   | 3,1,1,1,1                             | Merged DHS                             |                           |                             |                                        |                                         |                         |  |
| Merged_DHS_72862     |                   |                                              |                                         |                             |                                                   | Merged N                              | MACS peaks > 1 ov                      | verlan                    |                             |                                        |                                         |                         |  |
| Merged MACS peaks    |                   |                                              |                                         |                             |                                                   | o.god i                               |                                        | onap                      |                             |                                        |                                         |                         |  |
|                      |                   |                                              |                                         | ******                      | <b>C</b>                                          |                                       | Control 1 day                          |                           | <b>&gt;&gt;&gt;&gt;&gt;</b> | ************************************** |                                         |                         |  |
| K                    |                   | (((((                                        | (((                                     | <<< >>>>>>                  |                                                   |                                       | Control 7 day                          | >>>>>                     | ,                           |                                        |                                         |                         |  |
|                      |                   |                                              | <b>(((((</b>                            | ***                         |                                                   | <<<<                                  | GH 10 hours                            | *****                     |                             |                                        | <b>&lt;&lt;&lt;&lt;&lt;</b>             | <b>***</b>              |  |
|                      |                   |                                              | *****                                   |                             |                                                   |                                       | GH 1 Day                               |                           |                             |                                        |                                         |                         |  |
|                      |                   | (((((                                        | (((((                                   | >>>>>                       |                                                   | ""                                    | ************************************** | *****                     |                             |                                        |                                         | <b>&gt;&gt;&gt;&gt;</b> |  |
|                      | >> <mark>(</mark> | <b></b>                                      | *****                                   |                             | · · · · · · · · · · · · · · · · · · ·             | × × × × × × × × × × × × × × × × × × × | GH 2 Days                              | <b>&lt;&lt;&lt;</b> <     | <b>(</b> (                  |                                        |                                         |                         |  |
|                      |                   | >>>>                                         | <b>&gt;</b>                             |                             | ·                                                 | ·····                                 | GH 4 days                              | *******                   | ,,,,,                       | >>>>>                                  |                                         | ******                  |  |
|                      | <<                | <<<<                                         |                                         | >>>>>                       | ((                                                | <b>&lt;&lt;&lt;&lt;</b>               | GH 7 days                              |                           |                             |                                        |                                         |                         |  |
|                      |                   |                                              |                                         | >>>                         | ***************************************           |                                       | GH 14 days                             |                           |                             |                                        | ****                                    | · ·                     |  |
|                      |                   |                                              |                                         |                             | cccc                                              |                                       |                                        |                           |                             |                                        |                                         |                         |  |
|                      |                   |                                              |                                         |                             | <<<                                               | <b>&lt;&lt;&lt;</b>                   | Females                                |                           |                             | <<<                                    |                                         |                         |  |
|                      |                   |                                              |                                         |                             |                                                   |                                       | GH 10 hours                            |                           |                             |                                        |                                         | >>>>>                   |  |
|                      |                   |                                              |                                         |                             |                                                   |                                       | *******                                |                           |                             |                                        | ******                                  | •                       |  |
|                      |                   | ****                                         | cc                                      | · · ·                       | · · · · · · · · · · · · · · · · · · ·             |                                       | GH 10 hours                            |                           |                             |                                        |                                         |                         |  |
|                      |                   |                                              |                                         | <b>&gt;&gt;&gt;&gt;&gt;</b> |                                                   | · · · · · · ·                         | GH 10 hours                            | · · · · ·                 | >>>                         | >>>                                    |                                         |                         |  |
|                      |                   |                                              |                                         | >>>>>>                      |                                                   | ******                                | GH 1 Day                               | ««« «««««                 | >>>>>                       | 32272                                  |                                         |                         |  |
|                      |                   |                                              |                                         | >>>>>                       | >>>>>                                             | · · · · · · · · · · · · · · · · · · · | GH 2 Days                              |                           |                             | · · · · · · · · · · · · · · · · · · ·  | · · · · · · · · · · · · · · · · · · ·   | >>>>>                   |  |
|                      | <b>&gt;&gt;</b>   | <b>*************************************</b> | *************************************** | <u> </u>                    | ,,,,,,                                            | (                                     | ******                                 | *****                     | <del>{</del>                |                                        | *************************************** |                         |  |
| K                    |                   | · >>>>>                                      | · · · · · · · · · · · · · · · · · · ·   | · · · · ·                   |                                                   | ***                                   | Control 4 days                         |                           | <b></b>                     |                                        | >>>>><br>>>>>>>                         | ******                  |  |
|                      |                   |                                              |                                         |                             | ucsc                                              | Genes (RefSeq, Ge                     | enBank, tRNAs & C                      | Comparative Genor         | nics)                       |                                        | (((((                                   |                         |  |
| RefSeq Genes         |                   |                                              |                                         |                             |                                                   |                                       | RefSeq Genes                           |                           |                             |                                        |                                         |                         |  |
| ·                    |                   |                                              |                                         |                             |                                                   | Non-N                                 | Mouse RefSeq Gen                       | ies                       |                             |                                        |                                         |                         |  |
| Other RefSeq         |                   |                                              | Mouse ESTs That Have Been Spliced       |                             |                                                   |                                       |                                        |                           |                             |                                        |                                         |                         |  |
| Spliced ESTs         |                   |                                              |                                         |                             | Simple Nucleotide Polymorphisms (dbSNP build 128) |                                       |                                        |                           |                             |                                        |                                         |                         |  |
| SNPs (128)           |                   |                                              |                                         |                             |                                                   |                                       |                                        |                           |                             |                                        |                                         |                         |  |
| RepeatMasker         |                   |                                              |                                         |                             |                                                   | Repeating E                           | Elements by Repea                      | iliviaskei                |                             |                                        |                                         |                         |  |