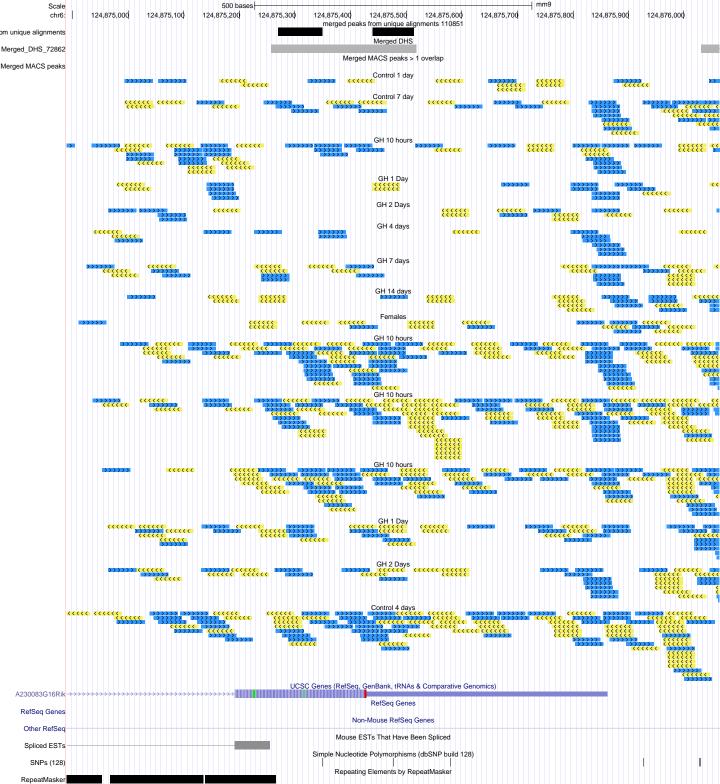

| Scale                |                   |                                              |                                         | 500 bases                   |                                                   |                                       |                                        |                           | r                           | nm9                                    |                                         |                         |  |
|----------------------|-------------------|----------------------------------------------|-----------------------------------------|-----------------------------|---------------------------------------------------|---------------------------------------|----------------------------------------|---------------------------|-----------------------------|----------------------------------------|-----------------------------------------|-------------------------|--|
| chr18:               |                   | 87,848,800                                   | 87,848,900                              | 87,849,000                  | 87,849,100                                        | 87,849,200<br>merged peaks f          | 87,849,300<br>from unique alignme      | 87,849,400<br>ents 110851 | 87,849,500                  | 87,849,600                             | 87,849,700                              | 87,849,800              |  |
| om unique alignments |                   |                                              |                                         |                             |                                                   | 3,1,1,1,1                             | Merged DHS                             |                           |                             |                                        |                                         |                         |  |
| Merged_DHS_72862     |                   |                                              |                                         |                             |                                                   | Merged N                              | MACS peaks > 1 ov                      | verlan                    |                             |                                        |                                         |                         |  |
| Merged MACS peaks    |                   |                                              |                                         |                             |                                                   | o.god i                               |                                        | onap                      |                             |                                        |                                         |                         |  |
|                      |                   |                                              |                                         | ******                      | <b>C</b>                                          |                                       | Control 1 day                          |                           | <b>&gt;&gt;&gt;&gt;&gt;</b> | ************************************** |                                         |                         |  |
| K                    |                   | (((((                                        | (((                                     | <<< >>>>>>                  |                                                   |                                       | Control 7 day                          | >>>>>                     | ,                           |                                        |                                         |                         |  |
|                      |                   |                                              | <b>(((((</b>                            | ***                         |                                                   | <<<<                                  | GH 10 hours                            | *****                     |                             |                                        | <b>&lt;&lt;&lt;&lt;&lt;</b>             | <b>***</b>              |  |
|                      |                   |                                              | *****                                   |                             |                                                   |                                       | GH 1 Day                               |                           |                             |                                        |                                         |                         |  |
|                      |                   | (((((                                        | (((((                                   | >>>>>                       |                                                   | ""                                    | ************************************** | *****                     |                             |                                        |                                         | <b>&gt;&gt;&gt;&gt;</b> |  |
|                      | >> <mark>(</mark> | <b></b>                                      | *****                                   |                             | · · · · · · · · · · · · · · · · · · ·             | × × × × × × × × × × × × × × × × × × × | GH 2 Days                              | <b>&lt;&lt;&lt;</b> <     | <b>(</b> (                  |                                        |                                         |                         |  |
|                      |                   | >>>>                                         | <b>&gt;</b>                             |                             | ·                                                 | ·····                                 | GH 4 days                              | *******                   | ,,,,,                       | >>>>>                                  |                                         | ******                  |  |
|                      | <<                | <<<<                                         |                                         | >>>>>                       | ((                                                | <b>&lt;&lt;&lt;&lt;</b>               | GH 7 days                              |                           |                             |                                        |                                         |                         |  |
|                      |                   |                                              |                                         | >>>                         | ***************************************           |                                       | GH 14 days                             |                           |                             |                                        | ****                                    | · ·                     |  |
|                      |                   |                                              |                                         |                             | cccc                                              |                                       |                                        |                           |                             |                                        |                                         |                         |  |
|                      |                   |                                              |                                         |                             | <<<                                               | <b>&lt;&lt;&lt;</b>                   | Females                                |                           |                             | <<<                                    |                                         |                         |  |
|                      |                   |                                              |                                         |                             |                                                   |                                       | GH 10 hours                            |                           |                             |                                        |                                         | >>>>>                   |  |
|                      |                   |                                              |                                         |                             |                                                   |                                       | *******                                |                           |                             |                                        | ******                                  | •                       |  |
|                      |                   | ****                                         | cc                                      | · · ·                       | · · · · · · · · · · · · · · · · · · ·             |                                       | GH 10 hours                            |                           |                             |                                        |                                         |                         |  |
|                      |                   |                                              |                                         | <b>&gt;&gt;&gt;&gt;&gt;</b> |                                                   | · · · · · · ·                         | GH 10 hours                            | · · · · ·                 | >>>                         | >>>                                    |                                         |                         |  |
|                      |                   |                                              |                                         | >>>>>>                      |                                                   | ******                                | GH 1 Day                               | ««« «««««                 | >>>>>                       | 32272                                  |                                         |                         |  |
|                      |                   |                                              |                                         | >>>>>                       | >>>>>                                             | · · · · · · · · · · · · · · · · · · · | GH 2 Days                              |                           |                             | · · · · · · · · · · · · · · · · · · ·  | · · · · · · · · · · · · · · · · · · ·   | >>>>>                   |  |
|                      | <b>&gt;&gt;</b>   | <b>*************************************</b> | *************************************** | <u> </u>                    | ,,,,,,                                            | (                                     | ******                                 | *****                     | <del>{</del>                |                                        | *************************************** |                         |  |
| K                    |                   | · >>>>>                                      | · · · · · · · · · · · · · · · · · · ·   | · · · · ·                   |                                                   | ***                                   | Control 4 days                         |                           | <b></b>                     |                                        | >>>>><br>>>>>>>                         | ******                  |  |
|                      |                   |                                              |                                         |                             | ucsc                                              | Genes (RefSeq, Ge                     | enBank, tRNAs & C                      | Comparative Genor         | nics)                       |                                        | (((((                                   |                         |  |
| RefSeq Genes         |                   |                                              |                                         |                             |                                                   |                                       | RefSeq Genes                           |                           |                             |                                        |                                         |                         |  |
| ·                    |                   |                                              |                                         |                             |                                                   | Non-N                                 | Mouse RefSeq Gen                       | ies                       |                             |                                        |                                         |                         |  |
| Other RefSeq         |                   |                                              | Mouse ESTs That Have Been Spliced       |                             |                                                   |                                       |                                        |                           |                             |                                        |                                         |                         |  |
| Spliced ESTs         |                   |                                              |                                         |                             | Simple Nucleotide Polymorphisms (dbSNP build 128) |                                       |                                        |                           |                             |                                        |                                         |                         |  |
| SNPs (128)           |                   |                                              |                                         |                             |                                                   |                                       |                                        |                           |                             |                                        |                                         |                         |  |
| RepeatMasker         |                   |                                              |                                         |                             |                                                   | Repeating E                           | Elements by Repea                      | iliviaskei                |                             |                                        |                                         |                         |  |