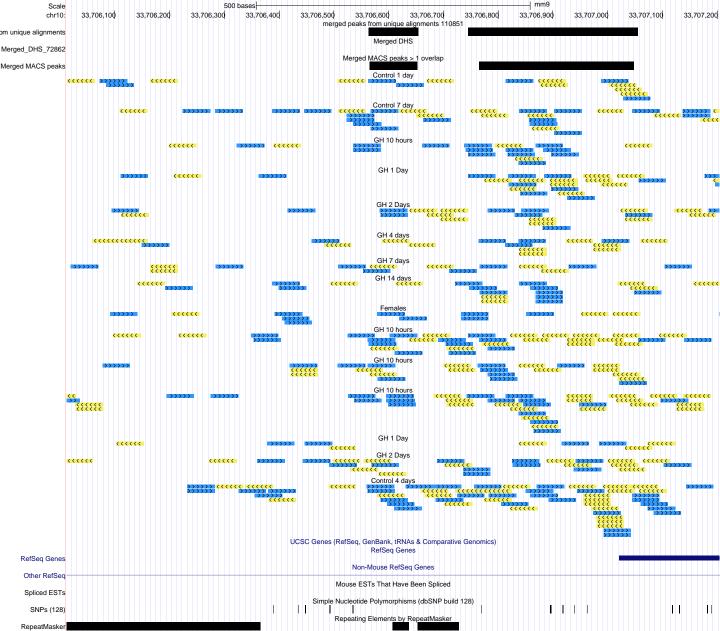

| Scale                |                   |                                              |                                         | 500 bases                   |                                                   |                                       |                                        |                           | r                           | nm9                                    |                                         |                         |  |
|----------------------|-------------------|----------------------------------------------|-----------------------------------------|-----------------------------|---------------------------------------------------|---------------------------------------|----------------------------------------|---------------------------|-----------------------------|----------------------------------------|-----------------------------------------|-------------------------|--|
| chr18:               |                   | 87,848,800                                   | 87,848,900                              | 87,849,000                  | 87,849,100                                        | 87,849,200<br>merged peaks f          | 87,849,300<br>from unique alignme      | 87,849,400<br>ents 110851 | 87,849,500                  | 87,849,600                             | 87,849,700                              | 87,849,800              |  |
| om unique alignments |                   |                                              |                                         |                             |                                                   | 3,1,1,1,1                             | Merged DHS                             |                           |                             |                                        |                                         |                         |  |
| Merged_DHS_72862     |                   |                                              |                                         |                             |                                                   | Merged N                              | MACS peaks > 1 ov                      | verlan                    |                             |                                        |                                         |                         |  |
| Merged MACS peaks    |                   |                                              |                                         |                             |                                                   | o.god i                               |                                        | onap                      |                             |                                        |                                         |                         |  |
|                      |                   |                                              |                                         | ******                      | <b>C</b>                                          |                                       | Control 1 day                          |                           | <b>&gt;&gt;&gt;&gt;&gt;</b> | ************************************** |                                         |                         |  |
| K                    |                   | (((((                                        | (((                                     | <<< >>>>>>                  |                                                   |                                       | Control 7 day                          | >>>>>                     | ,                           |                                        |                                         |                         |  |
|                      |                   |                                              | <b>(((((</b>                            | ***                         |                                                   | <<<<                                  | GH 10 hours                            | *****                     |                             |                                        | <b>&lt;&lt;&lt;&lt;&lt;</b>             | <b>***</b>              |  |
|                      |                   |                                              | *****                                   |                             |                                                   |                                       | GH 1 Day                               |                           |                             |                                        |                                         |                         |  |
|                      |                   | (((((                                        | (((((                                   | >>>>>                       |                                                   | ""                                    | ************************************** | *****                     |                             |                                        |                                         | <b>&gt;&gt;&gt;&gt;</b> |  |
|                      | >> <mark>(</mark> | <b></b>                                      | *****                                   |                             | · · · · · · · · · · · · · · · · · · ·             | × × × × × × × × × × × × × × × × × × × | GH 2 Days                              | <b>&lt;&lt;&lt;</b> <     | <b>(</b> (                  |                                        |                                         |                         |  |
|                      |                   | >>>>                                         | <b>&gt;</b>                             |                             | ·                                                 | ·····                                 | GH 4 days                              | *******                   | ,,,,,                       | >>>>>                                  |                                         | ******                  |  |
|                      | <<                | <<<<                                         |                                         | >>>>>                       | ((                                                | <b>&lt;&lt;&lt;&lt;</b>               | GH 7 days                              |                           |                             |                                        |                                         |                         |  |
|                      |                   |                                              |                                         | >>>                         | ***************************************           |                                       | GH 14 days                             |                           |                             |                                        | ****                                    | · ·                     |  |
|                      |                   |                                              |                                         |                             | cccc                                              |                                       |                                        |                           |                             |                                        |                                         |                         |  |
|                      |                   |                                              |                                         |                             | <<<                                               | <b>&lt;&lt;&lt;</b>                   | Females                                |                           |                             | <<<                                    |                                         |                         |  |
|                      |                   |                                              |                                         |                             |                                                   |                                       | GH 10 hours                            |                           |                             |                                        |                                         | >>>>>                   |  |
|                      |                   |                                              |                                         |                             |                                                   |                                       | *******                                |                           |                             |                                        | ******                                  | •                       |  |
|                      |                   | ****                                         | cc                                      | · · ·                       | · · · · · · · · · · · · · · · · · · ·             |                                       | GH 10 hours                            |                           |                             |                                        |                                         |                         |  |
|                      |                   |                                              |                                         | <b>&gt;&gt;&gt;&gt;&gt;</b> |                                                   | · · · · · · ·                         | GH 10 hours                            | · · · · ·                 | >>>                         | >>>                                    |                                         |                         |  |
|                      |                   |                                              |                                         | >>>>>>                      |                                                   | ******                                | GH 1 Day                               | ««« «««««                 | >>>>>                       | 32272                                  |                                         |                         |  |
|                      |                   |                                              |                                         | >>>>>                       | >>>>>                                             | · · · · · · · · · · · · · · · · · · · | GH 2 Days                              |                           |                             | · · · · · · · · · · · · · · · · · · ·  | · · · · · · · · · · · · · · · · · · ·   | >>>>>                   |  |
|                      | <b>&gt;&gt;</b>   | <b>*************************************</b> | *************************************** | <u> </u>                    | ,,,,,,                                            | (                                     | ******                                 | *****                     | <del>{</del>                |                                        | *************************************** |                         |  |
| K                    |                   | · >>>>>                                      | · · · · · · · · · · · · · · · · · · ·   | · · · · ·                   |                                                   | ***                                   | Control 4 days                         |                           | <b></b>                     |                                        | >>>>><br>>>>>>>                         | ******                  |  |
|                      |                   |                                              |                                         |                             | ucsc                                              | Genes (RefSeq, Ge                     | enBank, tRNAs & C                      | Comparative Genor         | nics)                       |                                        | (((((                                   |                         |  |
| RefSeq Genes         |                   |                                              |                                         |                             |                                                   |                                       | RefSeq Genes                           |                           |                             |                                        |                                         |                         |  |
| ·                    |                   |                                              |                                         |                             |                                                   | Non-N                                 | Mouse RefSeq Gen                       | ies                       |                             |                                        |                                         |                         |  |
| Other RefSeq         |                   |                                              | Mouse ESTs That Have Been Spliced       |                             |                                                   |                                       |                                        |                           |                             |                                        |                                         |                         |  |
| Spliced ESTs         |                   |                                              |                                         |                             | Simple Nucleotide Polymorphisms (dbSNP build 128) |                                       |                                        |                           |                             |                                        |                                         |                         |  |
| SNPs (128)           |                   |                                              |                                         |                             |                                                   |                                       |                                        |                           |                             |                                        |                                         |                         |  |
| RepeatMasker         |                   |                                              |                                         |                             |                                                   | Repeating E                           | Elements by Repea                      | iliviaskei                |                             |                                        |                                         |                         |  |