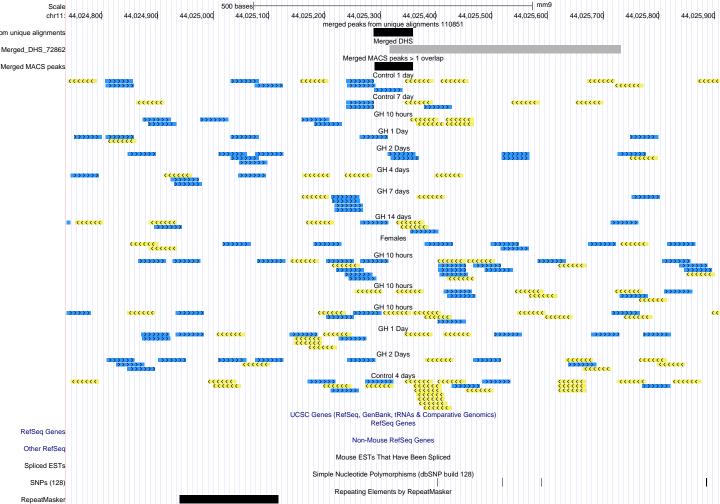

| Scale                |                   |                                              |                                         | 500 bases                   |                                                   |                                       |                                        |                           | r                           | nm9                                    |                                         |                         |  |
|----------------------|-------------------|----------------------------------------------|-----------------------------------------|-----------------------------|---------------------------------------------------|---------------------------------------|----------------------------------------|---------------------------|-----------------------------|----------------------------------------|-----------------------------------------|-------------------------|--|
| chr18:               |                   | 87,848,800                                   | 87,848,900                              | 87,849,000                  | 87,849,100                                        | 87,849,200<br>merged peaks f          | 87,849,300<br>from unique alignme      | 87,849,400<br>ents 110851 | 87,849,500                  | 87,849,600                             | 87,849,700                              | 87,849,800              |  |
| om unique alignments |                   |                                              |                                         |                             |                                                   | 3,1,1,1,1                             | Merged DHS                             |                           |                             |                                        |                                         |                         |  |
| Merged_DHS_72862     |                   |                                              |                                         |                             |                                                   | Merged N                              | MACS peaks > 1 ov                      | verlan                    |                             |                                        |                                         |                         |  |
| Merged MACS peaks    |                   |                                              |                                         |                             |                                                   | o.god i                               |                                        | onap                      |                             |                                        |                                         |                         |  |
|                      |                   |                                              |                                         | ******                      | <b>C</b>                                          |                                       | Control 1 day                          |                           | <b>&gt;&gt;&gt;&gt;&gt;</b> | ************************************** |                                         |                         |  |
| K                    |                   | (((((                                        | (((                                     | <<< >>>>>>                  |                                                   |                                       | Control 7 day                          | >>>>>                     | ,                           |                                        |                                         |                         |  |
|                      |                   |                                              | <b>(((((</b>                            | ***                         |                                                   | <<<<                                  | GH 10 hours                            | *****                     |                             |                                        | <b>&lt;&lt;&lt;&lt;&lt;</b>             | <b>***</b>              |  |
|                      |                   |                                              | *****                                   |                             |                                                   |                                       | GH 1 Day                               |                           |                             |                                        |                                         |                         |  |
|                      |                   | (((((                                        | (((((                                   | >>>>>                       |                                                   | ""                                    | ************************************** | *****                     |                             |                                        |                                         | <b>&gt;&gt;&gt;&gt;</b> |  |
|                      | >> <mark>(</mark> | <b></b>                                      | *****                                   |                             | · · · · · · · · · · · · · · · · · · ·             | × × × × × × × × × × × × × × × × × × × | GH 2 Days                              | <b>&lt;&lt;&lt;</b> <     | <b>(</b> (                  |                                        |                                         |                         |  |
|                      |                   | >>>>                                         | <b>&gt;</b>                             |                             | ·                                                 | ·····                                 | GH 4 days                              | *******                   | ,,,,,                       | >>>>>                                  |                                         | ******                  |  |
|                      | <<                | <<<<                                         |                                         | >>>>>                       | ((                                                | <b>&lt;&lt;&lt;&lt;</b>               | GH 7 days                              |                           |                             |                                        |                                         |                         |  |
|                      |                   |                                              |                                         | >>>                         | ***************************************           |                                       | GH 14 days                             |                           |                             |                                        | ****                                    | · ·                     |  |
|                      |                   |                                              |                                         |                             | cccc                                              |                                       |                                        |                           |                             |                                        |                                         |                         |  |
|                      |                   |                                              |                                         |                             | <<<                                               | <b>&lt;&lt;&lt;</b>                   | Females                                |                           |                             | <<<                                    |                                         |                         |  |
|                      |                   |                                              |                                         |                             |                                                   |                                       | GH 10 hours                            |                           |                             |                                        |                                         | >>>>>                   |  |
|                      |                   |                                              |                                         |                             |                                                   |                                       | *******                                |                           |                             |                                        | ******                                  | •                       |  |
|                      |                   | ****                                         | cc                                      | · · ·                       | · · · · · · · · · · · · · · · · · · ·             |                                       | GH 10 hours                            |                           |                             |                                        |                                         |                         |  |
|                      |                   |                                              |                                         | <b>&gt;&gt;&gt;&gt;&gt;</b> |                                                   | · · · · · · ·                         | GH 10 hours                            | · · · · ·                 | >>>                         | >>>                                    |                                         |                         |  |
|                      |                   |                                              |                                         | >>>>>>                      |                                                   | ******                                | GH 1 Day                               | ««« «««««                 | >>>>>                       | 32272                                  |                                         |                         |  |
|                      |                   |                                              |                                         | >>>>>                       | >>>>>                                             | · · · · · · · · · · · · · · · · · · · | GH 2 Days                              |                           |                             | · · · · · · · · · · · · · · · · · · ·  | · · · · · · · · · · · · · · · · · · ·   | >>>>>                   |  |
|                      | <b>&gt;&gt;</b>   | <b>*************************************</b> | *************************************** | <u> </u>                    | ,,,,,,                                            | (                                     | ******                                 | *****                     | <del>{</del>                |                                        | *************************************** |                         |  |
| K                    |                   | · >>>>>                                      | · · · · · · · · · · · · · · · · · · ·   | · · · · ·                   |                                                   | ***                                   | Control 4 days                         |                           | <b></b>                     |                                        | >>>>><br>>>>>>>                         | ******                  |  |
|                      |                   |                                              |                                         |                             | ucsc                                              | Genes (RefSeq, Ge                     | enBank, tRNAs & C                      | Comparative Genor         | nics)                       |                                        | (((((                                   |                         |  |
| RefSeq Genes         |                   |                                              |                                         |                             |                                                   |                                       | RefSeq Genes                           |                           |                             |                                        |                                         |                         |  |
| ·                    |                   |                                              |                                         |                             |                                                   | Non-N                                 | Mouse RefSeq Gen                       | ies                       |                             |                                        |                                         |                         |  |
| Other RefSeq         |                   |                                              | Mouse ESTs That Have Been Spliced       |                             |                                                   |                                       |                                        |                           |                             |                                        |                                         |                         |  |
| Spliced ESTs         |                   |                                              |                                         |                             | Simple Nucleotide Polymorphisms (dbSNP build 128) |                                       |                                        |                           |                             |                                        |                                         |                         |  |
| SNPs (128)           |                   |                                              |                                         |                             |                                                   |                                       |                                        |                           |                             |                                        |                                         |                         |  |
| RepeatMasker         |                   |                                              |                                         |                             |                                                   | Repeating E                           | Elements by Repea                      | iliviaskei                |                             |                                        |                                         |                         |  |