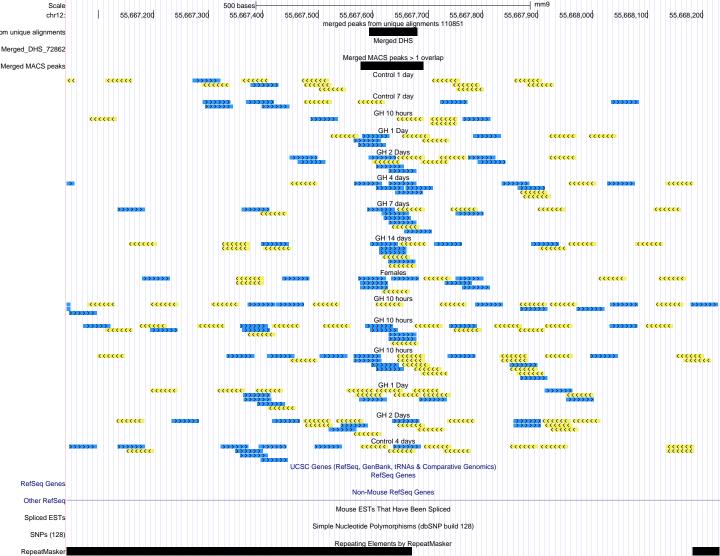

| Scale                |                   |                                              |                                         | 500 bases                   |                                                   |                                       |                                        |                           | r                           | nm9                                    |                                         |                         |  |
|----------------------|-------------------|----------------------------------------------|-----------------------------------------|-----------------------------|---------------------------------------------------|---------------------------------------|----------------------------------------|---------------------------|-----------------------------|----------------------------------------|-----------------------------------------|-------------------------|--|
| chr18:               |                   | 87,848,800                                   | 87,848,900                              | 87,849,000                  | 87,849,100                                        | 87,849,200<br>merged peaks f          | 87,849,300<br>from unique alignme      | 87,849,400<br>ents 110851 | 87,849,500                  | 87,849,600                             | 87,849,700                              | 87,849,800              |  |
| om unique alignments |                   |                                              |                                         |                             |                                                   | 3,1,1,1,1                             | Merged DHS                             |                           |                             |                                        |                                         |                         |  |
| Merged_DHS_72862     |                   |                                              |                                         |                             |                                                   | Merged N                              | MACS peaks > 1 ov                      | verlan                    |                             |                                        |                                         |                         |  |
| Merged MACS peaks    |                   |                                              |                                         |                             |                                                   | o.god i                               |                                        | onap                      |                             |                                        |                                         |                         |  |
|                      |                   |                                              |                                         | ******                      | <b>C</b>                                          |                                       | Control 1 day                          |                           | <b>&gt;&gt;&gt;&gt;&gt;</b> | ************************************** |                                         |                         |  |
| K                    |                   | (((((                                        | (((                                     | <<< >>>>>>                  |                                                   |                                       | Control 7 day                          | >>>>>                     | ,                           |                                        |                                         |                         |  |
|                      |                   |                                              | <b>(((((</b>                            | ***                         |                                                   | <<<<                                  | GH 10 hours                            | *****                     |                             |                                        | <b>&lt;&lt;&lt;&lt;&lt;</b>             | <b>***</b>              |  |
|                      |                   |                                              | *****                                   |                             |                                                   |                                       | GH 1 Day                               |                           |                             |                                        |                                         |                         |  |
|                      |                   | (((((                                        | (((((                                   | >>>>>                       |                                                   | ""                                    | ************************************** | *****                     |                             |                                        |                                         | <b>&gt;&gt;&gt;&gt;</b> |  |
|                      | >> <mark>(</mark> | <b></b>                                      | *****                                   |                             | · · · · · · · · · · · · · · · · · · ·             | × × × × × × × × × × × × × × × × × × × | GH 2 Days                              | <b>&lt;&lt;&lt;</b> <     | <b>(</b> (                  |                                        |                                         |                         |  |
|                      |                   | >>>>                                         | <b>&gt;</b>                             |                             | ·                                                 | ·····                                 | GH 4 days                              | *******                   | ,,,,,                       | >>>>>                                  |                                         | ******                  |  |
|                      | <<                | <<<<                                         |                                         | >>>>>                       | ((                                                | <b>&lt;&lt;&lt;&lt;</b>               | GH 7 days                              |                           |                             |                                        |                                         |                         |  |
|                      |                   |                                              |                                         | >>>                         | ***************************************           |                                       | GH 14 days                             |                           |                             |                                        | ****                                    | · ·                     |  |
|                      |                   |                                              |                                         |                             | cccc                                              |                                       |                                        |                           |                             |                                        |                                         |                         |  |
|                      |                   |                                              |                                         |                             | <<<                                               | <b>&lt;&lt;&lt;</b>                   | Females                                |                           |                             | <<<                                    |                                         |                         |  |
|                      |                   |                                              |                                         |                             |                                                   |                                       | GH 10 hours                            |                           |                             |                                        |                                         | >>>>>                   |  |
|                      |                   |                                              |                                         |                             |                                                   |                                       | *******                                |                           |                             |                                        | ******                                  | •                       |  |
|                      |                   | ****                                         | cc                                      | · · ·                       | · · · · · · · · · · · · · · · · · · ·             |                                       | GH 10 hours                            |                           |                             |                                        |                                         |                         |  |
|                      |                   |                                              |                                         | <b>&gt;&gt;&gt;&gt;&gt;</b> |                                                   | · · · · · · ·                         | GH 10 hours                            | · · · · ·                 | >>>                         | >>>                                    |                                         |                         |  |
|                      |                   |                                              |                                         | >>>>>>                      |                                                   | ******                                | GH 1 Day                               | ««« «««««                 | >>>>>                       | 32272                                  |                                         |                         |  |
|                      |                   |                                              |                                         | >>>>>                       | >>>>>                                             | · · · · · · · · · · · · · · · · · · · | GH 2 Days                              |                           |                             | · · · · · · · · · · · · · · · · · · ·  | · · · · · · · · · · · · · · · · · · ·   | >>>>>                   |  |
|                      | <b>&gt;&gt;</b>   | <b>*************************************</b> | *************************************** | <u> </u>                    | ,,,,,,                                            | (                                     | ******                                 | *****                     | <del>{</del>                |                                        | *************************************** |                         |  |
| K                    |                   | · >>>>>                                      | · · · · · · · · · · · · · · · · · · ·   | · · · · ·                   |                                                   | ***                                   | Control 4 days                         |                           | <b></b>                     |                                        | >>>>><br>>>>>>>                         | ******                  |  |
|                      |                   |                                              |                                         |                             | ucsc                                              | Genes (RefSeq, Ge                     | enBank, tRNAs & C                      | Comparative Genor         | nics)                       |                                        | (((((                                   |                         |  |
| RefSeq Genes         |                   |                                              |                                         |                             |                                                   |                                       | RefSeq Genes                           |                           |                             |                                        |                                         |                         |  |
| ·                    |                   |                                              |                                         |                             |                                                   | Non-N                                 | Mouse RefSeq Gen                       | ies                       |                             |                                        |                                         |                         |  |
| Other RefSeq         |                   |                                              | Mouse ESTs That Have Been Spliced       |                             |                                                   |                                       |                                        |                           |                             |                                        |                                         |                         |  |
| Spliced ESTs         |                   |                                              |                                         |                             | Simple Nucleotide Polymorphisms (dbSNP build 128) |                                       |                                        |                           |                             |                                        |                                         |                         |  |
| SNPs (128)           |                   |                                              |                                         |                             |                                                   |                                       |                                        |                           |                             |                                        |                                         |                         |  |
| RepeatMasker         |                   |                                              |                                         |                             |                                                   | Repeating E                           | Elements by Repea                      | iliviaskei                |                             |                                        |                                         |                         |  |