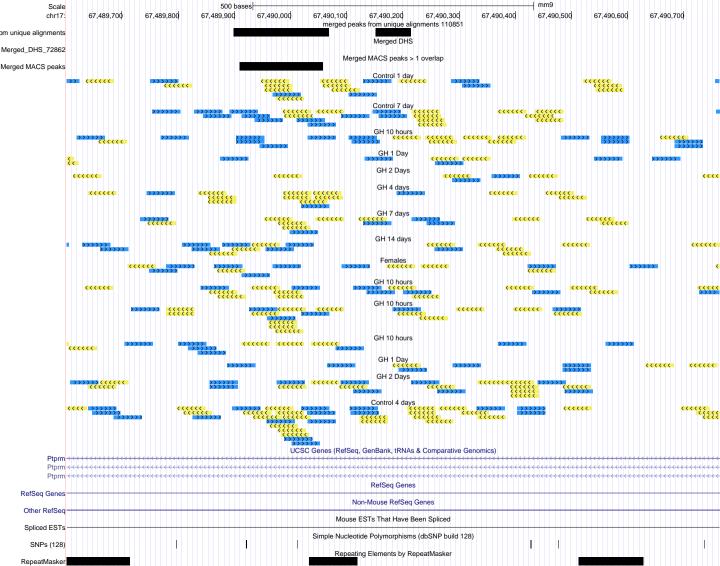

| Scale                |                   |                                              |                                         | 500 bases                   |                                                   |                                       |                                        |                           | r                           | nm9                                    |                                         |                         |  |
|----------------------|-------------------|----------------------------------------------|-----------------------------------------|-----------------------------|---------------------------------------------------|---------------------------------------|----------------------------------------|---------------------------|-----------------------------|----------------------------------------|-----------------------------------------|-------------------------|--|
| chr18:               |                   | 87,848,800                                   | 87,848,900                              | 87,849,000                  | 87,849,100                                        | 87,849,200<br>merged peaks f          | 87,849,300<br>from unique alignme      | 87,849,400<br>ents 110851 | 87,849,500                  | 87,849,600                             | 87,849,700                              | 87,849,800              |  |
| om unique alignments |                   |                                              |                                         |                             |                                                   | 3,1,1,1,1                             | Merged DHS                             |                           |                             |                                        |                                         |                         |  |
| Merged_DHS_72862     |                   |                                              |                                         |                             |                                                   | Merged N                              | MACS peaks > 1 ov                      | verlan                    |                             |                                        |                                         |                         |  |
| Merged MACS peaks    |                   |                                              |                                         |                             |                                                   | o.god i                               |                                        | onap                      |                             |                                        |                                         |                         |  |
|                      |                   |                                              |                                         | ******                      | <b>C</b>                                          |                                       | Control 1 day                          |                           | <b>&gt;&gt;&gt;&gt;&gt;</b> | ************************************** |                                         |                         |  |
| K                    |                   | (((((                                        | (((                                     | <<< >>>>>>                  |                                                   |                                       | Control 7 day                          | >>>>>                     | ,                           |                                        |                                         |                         |  |
|                      |                   |                                              | <b>(((((</b>                            | ***                         |                                                   | <<<<                                  | GH 10 hours                            | *****                     |                             |                                        | <b>&lt;&lt;&lt;&lt;&lt;</b>             | <b>***</b>              |  |
|                      |                   |                                              | *****                                   |                             |                                                   |                                       | GH 1 Day                               |                           |                             |                                        |                                         |                         |  |
|                      |                   | (((((                                        | (((((                                   | >>>>>                       |                                                   | ""                                    | ************************************** | *****                     |                             |                                        |                                         | <b>&gt;&gt;&gt;&gt;</b> |  |
|                      | >> <mark>(</mark> | <b></b>                                      | *****                                   |                             | · · · · · · · · · · · · · · · · · · ·             | × × × × × × × × × × × × × × × × × × × | GH 2 Days                              | <b>&lt;&lt;&lt;</b> <     | <b>(</b> (                  |                                        |                                         |                         |  |
|                      |                   | >>>>                                         | <b>&gt;</b>                             |                             | ·                                                 | ·····                                 | GH 4 days                              | *******                   | ,,,,,                       | >>>>>                                  |                                         | ******                  |  |
|                      | <<                | <<<<                                         |                                         | >>>>>                       | ((                                                | <b>&lt;&lt;&lt;&lt;</b>               | GH 7 days                              |                           |                             |                                        |                                         |                         |  |
|                      |                   |                                              |                                         | >>>                         | ***************************************           |                                       | GH 14 days                             |                           |                             |                                        | ****                                    | · ·                     |  |
|                      |                   |                                              |                                         |                             | cccc                                              |                                       |                                        |                           |                             |                                        |                                         |                         |  |
|                      |                   |                                              |                                         |                             | <<<                                               | <b>&lt;&lt;&lt;</b>                   | Females                                |                           |                             | <<<                                    |                                         |                         |  |
|                      |                   |                                              |                                         |                             |                                                   |                                       | GH 10 hours                            |                           |                             |                                        |                                         | >>>>>                   |  |
|                      |                   |                                              |                                         |                             |                                                   |                                       | *******                                |                           |                             |                                        | ******                                  | •                       |  |
|                      |                   | ****                                         | cc                                      | · · ·                       | · · · · · · · · · · · · · · · · · · ·             |                                       | GH 10 hours                            |                           |                             |                                        |                                         |                         |  |
|                      |                   |                                              |                                         | <b>&gt;&gt;&gt;&gt;&gt;</b> |                                                   | · · · · · · ·                         | GH 10 hours                            | · · · · ·                 | >>>                         | >>>                                    |                                         |                         |  |
|                      |                   |                                              |                                         | >>>>>>                      |                                                   | ******                                | GH 1 Day                               | ««« «««««                 | >>>>>                       | 32272                                  |                                         |                         |  |
|                      |                   |                                              |                                         | >>>>>                       | >>>>>                                             | · · · · · · · · · · · · · · · · · · · | GH 2 Days                              |                           |                             | · · · · · · · · · · · · · · · · · · ·  | · · · · · · · · · · · · · · · · · · ·   | >>>>>                   |  |
|                      | <b>&gt;&gt;</b>   | <b>*************************************</b> | *************************************** | <u> </u>                    | ,,,,,,                                            | (                                     | ******                                 | *****                     | <del>{</del>                |                                        | *************************************** |                         |  |
| K                    |                   | · >>>>>                                      | · · · · · · · · · · · · · · · · · · ·   | · · · · ·                   |                                                   | ***                                   | Control 4 days                         |                           | <b></b>                     |                                        | >>>>><br>>>>>>>                         | ******                  |  |
|                      |                   |                                              |                                         |                             | ucsc                                              | Genes (RefSeq, Ge                     | enBank, tRNAs & C                      | Comparative Genor         | nics)                       |                                        | (((((                                   |                         |  |
| RefSeq Genes         |                   |                                              |                                         |                             |                                                   |                                       | RefSeq Genes                           |                           |                             |                                        |                                         |                         |  |
| ·                    |                   |                                              |                                         |                             |                                                   | Non-N                                 | Mouse RefSeq Gen                       | ies                       |                             |                                        |                                         |                         |  |
| Other RefSeq         |                   |                                              | Mouse ESTs That Have Been Spliced       |                             |                                                   |                                       |                                        |                           |                             |                                        |                                         |                         |  |
| Spliced ESTs         |                   |                                              |                                         |                             | Simple Nucleotide Polymorphisms (dbSNP build 128) |                                       |                                        |                           |                             |                                        |                                         |                         |  |
| SNPs (128)           |                   |                                              |                                         |                             |                                                   |                                       |                                        |                           |                             |                                        |                                         |                         |  |
| RepeatMasker         |                   |                                              |                                         |                             |                                                   | Repeating E                           | Elements by Repea                      | iliviaskei                |                             |                                        |                                         |                         |  |