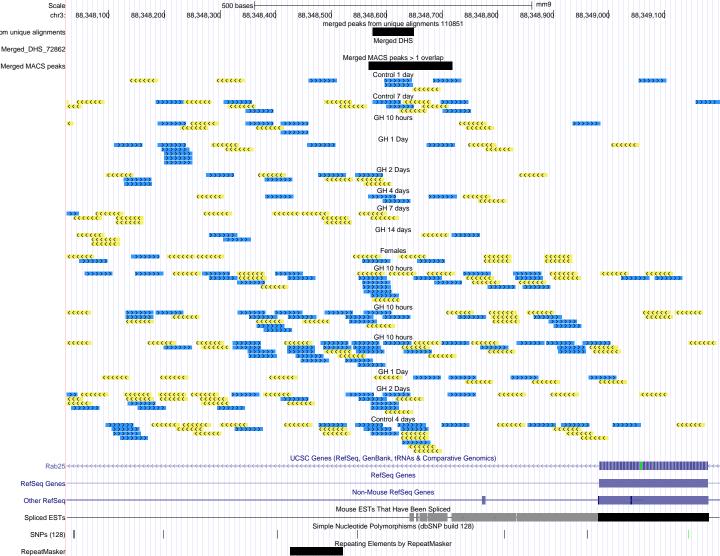

| Scale                |                   |                                              |                                         | 500 bases                   |                                                   |                                       |                                        |                           | r                           | nm9                                    |                                         |                         |  |
|----------------------|-------------------|----------------------------------------------|-----------------------------------------|-----------------------------|---------------------------------------------------|---------------------------------------|----------------------------------------|---------------------------|-----------------------------|----------------------------------------|-----------------------------------------|-------------------------|--|
| chr18:               |                   | 87,848,800                                   | 87,848,900                              | 87,849,000                  | 87,849,100                                        | 87,849,200<br>merged peaks f          | 87,849,300<br>from unique alignme      | 87,849,400<br>ents 110851 | 87,849,500                  | 87,849,600                             | 87,849,700                              | 87,849,800              |  |
| om unique alignments |                   |                                              |                                         |                             |                                                   | 3,1,1,1,1                             | Merged DHS                             |                           |                             |                                        |                                         |                         |  |
| Merged_DHS_72862     |                   |                                              |                                         |                             |                                                   | Merged N                              | MACS peaks > 1 ov                      | verlan                    |                             |                                        |                                         |                         |  |
| Merged MACS peaks    |                   |                                              |                                         |                             |                                                   | o.god i                               |                                        | onap                      |                             |                                        |                                         |                         |  |
|                      |                   |                                              |                                         | ******                      | <b>C</b>                                          |                                       | Control 1 day                          |                           | <b>&gt;&gt;&gt;&gt;&gt;</b> | ************************************** |                                         |                         |  |
| K                    |                   | (((((                                        | (((                                     | <<< >>>>>>                  |                                                   |                                       | Control 7 day                          | >>>>>                     | ,                           |                                        |                                         |                         |  |
|                      |                   |                                              | <b>(((((</b>                            | ***                         |                                                   | <<<<                                  | GH 10 hours                            | *****                     |                             |                                        | <b>&lt;&lt;&lt;&lt;&lt;</b>             | <b>***</b>              |  |
|                      |                   |                                              | *****                                   |                             |                                                   |                                       | GH 1 Day                               |                           |                             |                                        |                                         |                         |  |
|                      |                   | (((((                                        | (((((                                   | >>>>>                       |                                                   | ""                                    | ************************************** | *****                     |                             |                                        |                                         | <b>&gt;&gt;&gt;&gt;</b> |  |
|                      | >> <mark>(</mark> | <b></b>                                      | *****                                   |                             | · · · · · · · · · · · · · · · · · · ·             | × × × × × × × × × × × × × × × × × × × | GH 2 Days                              | <b>&lt;&lt;&lt;</b> <     | <b>(</b> (                  |                                        |                                         |                         |  |
|                      |                   | >>>>                                         | <b>&gt;</b>                             |                             | ·                                                 | ·····                                 | GH 4 days                              | *******                   | ,,,,,                       | >>>>>                                  |                                         | ******                  |  |
|                      | <<                | <<<<                                         |                                         | >>>>>                       | ((                                                | <b>&lt;&lt;&lt;&lt;</b>               | GH 7 days                              |                           |                             |                                        |                                         |                         |  |
|                      |                   |                                              |                                         | >>>                         | ***************************************           |                                       | GH 14 days                             |                           |                             |                                        | ****                                    | · ·                     |  |
|                      |                   |                                              |                                         |                             | cccc                                              |                                       |                                        |                           |                             |                                        |                                         |                         |  |
|                      |                   |                                              |                                         |                             | <<<                                               | <b>&lt;&lt;&lt;</b>                   | Females                                |                           |                             | <<<                                    |                                         |                         |  |
|                      |                   |                                              |                                         |                             |                                                   |                                       | GH 10 hours                            |                           |                             |                                        |                                         | >>>>>                   |  |
|                      |                   |                                              |                                         |                             |                                                   |                                       | *******                                |                           |                             |                                        | ******                                  | •                       |  |
|                      |                   | ****                                         | cc                                      | · · ·                       | · · · · · · · · · · · · · · · · · · ·             |                                       | GH 10 hours                            |                           |                             |                                        |                                         |                         |  |
|                      |                   |                                              |                                         | <b>&gt;&gt;&gt;&gt;&gt;</b> |                                                   | · · · · · · ·                         | GH 10 hours                            | · · · · ·                 | >>>                         | >>>                                    |                                         |                         |  |
|                      |                   |                                              |                                         | >>>>>>                      |                                                   | ******                                | GH 1 Day                               | ««« «««««                 | >>>>>                       | 32272                                  |                                         |                         |  |
|                      |                   |                                              |                                         | >>>>>                       | >>>>>                                             | · · · · · · · · · · · · · · · · · · · | GH 2 Days                              |                           |                             | · · · · · · · · · · · · · · · · · · ·  | · · · · · · · · · · · · · · · · · · ·   | >>>>>                   |  |
|                      | <b>&gt;&gt;</b>   | <b>*************************************</b> | *************************************** | <u> </u>                    | ,,,,,,                                            | (                                     | ******                                 | *****                     | <del>{</del>                |                                        | *************************************** |                         |  |
| K                    |                   | · >>>>>                                      | · · · · · · · · · · · · · · · · · · ·   | · · · · ·                   |                                                   | ***                                   | Control 4 days                         |                           | <b></b>                     |                                        | >>>>><br>>>>>>>                         | ******                  |  |
|                      |                   |                                              |                                         |                             | ucsc                                              | Genes (RefSeq, Ge                     | enBank, tRNAs & C                      | Comparative Genor         | nics)                       |                                        | (((((                                   |                         |  |
| RefSeq Genes         |                   |                                              |                                         |                             |                                                   |                                       | RefSeq Genes                           |                           |                             |                                        |                                         |                         |  |
| ·                    |                   |                                              |                                         |                             |                                                   | Non-N                                 | Mouse RefSeq Gen                       | ies                       |                             |                                        |                                         |                         |  |
| Other RefSeq         |                   |                                              | Mouse ESTs That Have Been Spliced       |                             |                                                   |                                       |                                        |                           |                             |                                        |                                         |                         |  |
| Spliced ESTs         |                   |                                              |                                         |                             | Simple Nucleotide Polymorphisms (dbSNP build 128) |                                       |                                        |                           |                             |                                        |                                         |                         |  |
| SNPs (128)           |                   |                                              |                                         |                             |                                                   |                                       |                                        |                           |                             |                                        |                                         |                         |  |
| RepeatMasker         |                   |                                              |                                         |                             |                                                   | Repeating E                           | Elements by Repea                      | iliviaskei                |                             |                                        |                                         |                         |  |