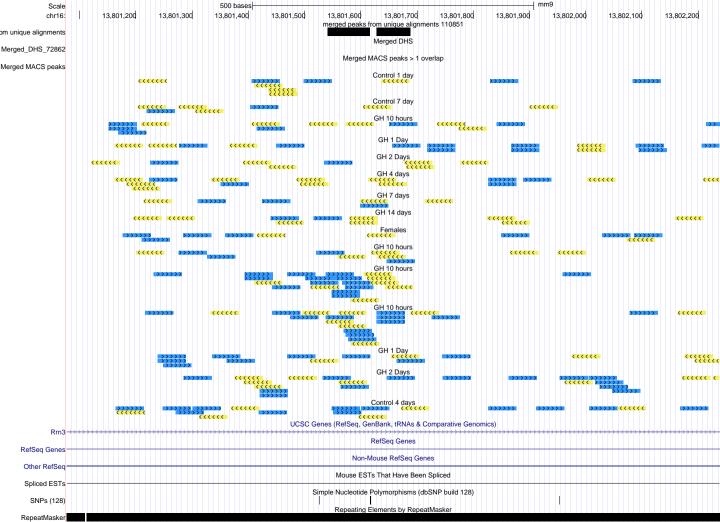

| Scale                |                   |                                              |                                         | 500 bases                   |                                                   |                                       |                                        |                           | r                           | nm9                                    |                                         |                         |  |
|----------------------|-------------------|----------------------------------------------|-----------------------------------------|-----------------------------|---------------------------------------------------|---------------------------------------|----------------------------------------|---------------------------|-----------------------------|----------------------------------------|-----------------------------------------|-------------------------|--|
| chr18:               |                   | 87,848,800                                   | 87,848,900                              | 87,849,000                  | 87,849,100                                        | 87,849,200<br>merged peaks f          | 87,849,300<br>from unique alignme      | 87,849,400<br>ents 110851 | 87,849,500                  | 87,849,600                             | 87,849,700                              | 87,849,800              |  |
| om unique alignments |                   |                                              |                                         |                             |                                                   | 3,1,1,1,1                             | Merged DHS                             |                           |                             |                                        |                                         |                         |  |
| Merged_DHS_72862     |                   |                                              |                                         |                             |                                                   | Merged N                              | MACS peaks > 1 ov                      | verlan                    |                             |                                        |                                         |                         |  |
| Merged MACS peaks    |                   |                                              |                                         |                             |                                                   | o.god i                               |                                        | onap                      |                             |                                        |                                         |                         |  |
|                      |                   |                                              |                                         | ******                      | <b>C</b>                                          |                                       | Control 1 day                          |                           | <b>&gt;&gt;&gt;&gt;&gt;</b> | ************************************** |                                         |                         |  |
| K                    |                   | (((((                                        | (((                                     | <<< >>>>>>                  |                                                   |                                       | Control 7 day                          | >>>>>                     | ,                           |                                        |                                         |                         |  |
|                      |                   |                                              | <b>(((((</b>                            | ***                         |                                                   | <<<<                                  | GH 10 hours                            | *****                     |                             |                                        | <b>&lt;&lt;&lt;&lt;&lt;</b>             | <b>***</b>              |  |
|                      |                   |                                              | *****                                   |                             |                                                   |                                       | GH 1 Day                               |                           |                             |                                        |                                         |                         |  |
|                      |                   | (((((                                        | (((((                                   | >>>>>                       |                                                   | ""                                    | ************************************** | *****                     |                             |                                        |                                         | <b>&gt;&gt;&gt;&gt;</b> |  |
|                      | >> <mark>(</mark> | <b></b>                                      | *****                                   |                             | · · · · · · · · · · · · · · · · · · ·             | × × × × × × × × × × × × × × × × × × × | GH 2 Days                              | <b>&lt;&lt;&lt;</b> <     | <b>(</b> (                  |                                        |                                         |                         |  |
|                      |                   | >>>>                                         | <b>&gt;</b>                             |                             | ·                                                 | ·····                                 | GH 4 days                              | *******                   | ,,,,,                       | >>>>>                                  |                                         | ******                  |  |
|                      | <<                | <<<<                                         |                                         | >>>>>                       | ((                                                | <b>&lt;&lt;&lt;&lt;</b>               | GH 7 days                              |                           |                             |                                        |                                         |                         |  |
|                      |                   |                                              |                                         | >>>                         | ***************************************           |                                       | GH 14 days                             |                           |                             |                                        | ****                                    | · ·                     |  |
|                      |                   |                                              |                                         |                             | cccc                                              |                                       |                                        |                           |                             |                                        |                                         |                         |  |
|                      |                   |                                              |                                         |                             | <<<                                               | <b>&lt;&lt;&lt;</b>                   | Females                                |                           |                             | <<<                                    |                                         |                         |  |
|                      |                   |                                              |                                         |                             |                                                   |                                       | GH 10 hours                            |                           |                             |                                        |                                         | >>>>>                   |  |
|                      |                   |                                              |                                         |                             |                                                   |                                       | *******                                |                           |                             |                                        | ******                                  | •                       |  |
|                      |                   | ****                                         | cc                                      | · · ·                       | · · · · · · · · · · · · · · · · · · ·             |                                       | GH 10 hours                            |                           |                             |                                        |                                         |                         |  |
|                      |                   |                                              |                                         | <b>&gt;&gt;&gt;&gt;&gt;</b> |                                                   | · · · · · · ·                         | GH 10 hours                            | · · · · ·                 | >>>                         | >>>                                    |                                         |                         |  |
|                      |                   |                                              |                                         | >>>>>>                      |                                                   | ******                                | GH 1 Day                               | ««« «««««                 | >>>>>                       | 32272                                  |                                         |                         |  |
|                      |                   |                                              |                                         | >>>>>                       | >>>>>                                             | · · · · · · · · · · · · · · · · · · · | GH 2 Days                              |                           |                             | · · · · · · · · · · · · · · · · · · ·  | · · · · · · · · · · · · · · · · · · ·   | >>>>>                   |  |
|                      | <b>&gt;&gt;</b>   | <b>*************************************</b> | *************************************** | <u> </u>                    | ,,,,,,                                            | (                                     | ******                                 | *****                     | <del>{</del>                |                                        | *************************************** |                         |  |
| K                    |                   | · >>>>>                                      | · · · · · · · · · · · · · · · · · · ·   | · · · · ·                   |                                                   | ***                                   | Control 4 days                         |                           | <b></b>                     |                                        | >>>>><br>>>>>>>                         | ******                  |  |
|                      |                   |                                              |                                         |                             | ucsc                                              | Genes (RefSeq, Ge                     | enBank, tRNAs & C                      | Comparative Genor         | nics)                       |                                        | (((((                                   |                         |  |
| RefSeq Genes         |                   |                                              |                                         |                             |                                                   |                                       | RefSeq Genes                           |                           |                             |                                        |                                         |                         |  |
| ·                    |                   |                                              |                                         |                             |                                                   | Non-N                                 | Mouse RefSeq Gen                       | ies                       |                             |                                        |                                         |                         |  |
| Other RefSeq         |                   |                                              | Mouse ESTs That Have Been Spliced       |                             |                                                   |                                       |                                        |                           |                             |                                        |                                         |                         |  |
| Spliced ESTs         |                   |                                              |                                         |                             | Simple Nucleotide Polymorphisms (dbSNP build 128) |                                       |                                        |                           |                             |                                        |                                         |                         |  |
| SNPs (128)           |                   |                                              |                                         |                             |                                                   |                                       |                                        |                           |                             |                                        |                                         |                         |  |
| RepeatMasker         |                   |                                              |                                         |                             |                                                   | Repeating E                           | Elements by Repea                      | iliviaskei                |                             |                                        |                                         |                         |  |