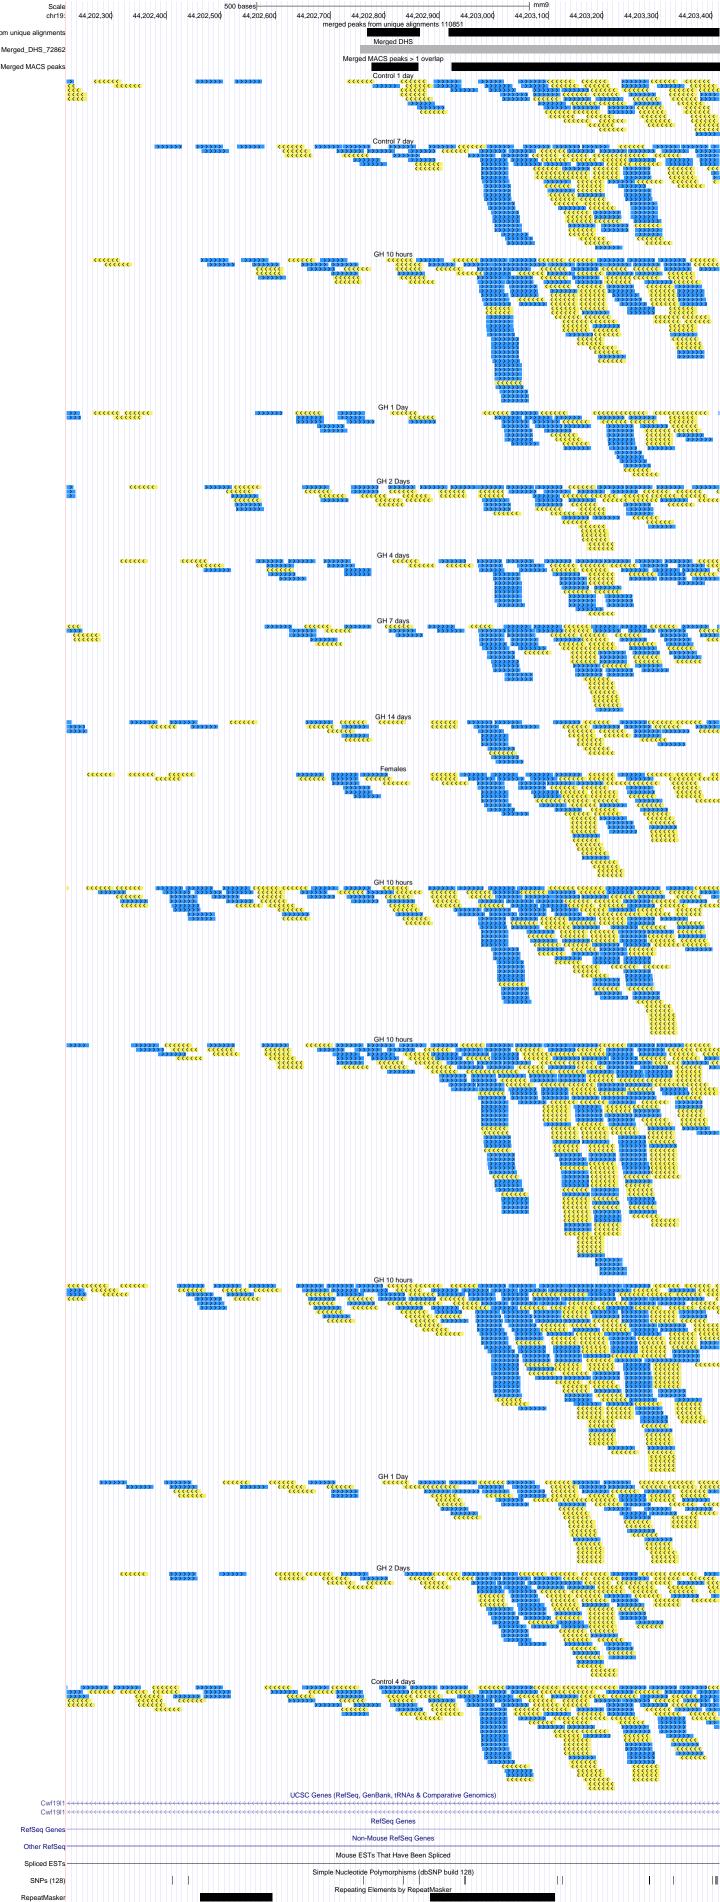

| Scale                |                   |                                              |                                         | 500 bases                   |                                                   |                                       |                                        |                           | r                           | nm9                                    |                                         |                         |  |
|----------------------|-------------------|----------------------------------------------|-----------------------------------------|-----------------------------|---------------------------------------------------|---------------------------------------|----------------------------------------|---------------------------|-----------------------------|----------------------------------------|-----------------------------------------|-------------------------|--|
| chr18:               |                   | 87,848,800                                   | 87,848,900                              | 87,849,000                  | 87,849,100                                        | 87,849,200<br>merged peaks f          | 87,849,300<br>from unique alignme      | 87,849,400<br>ents 110851 | 87,849,500                  | 87,849,600                             | 87,849,700                              | 87,849,800              |  |
| om unique alignments |                   |                                              |                                         |                             |                                                   | 3,1,1,1,1                             | Merged DHS                             |                           |                             |                                        |                                         |                         |  |
| Merged_DHS_72862     |                   |                                              |                                         |                             |                                                   | Merged N                              | MACS peaks > 1 ov                      | verlan                    |                             |                                        |                                         |                         |  |
| Merged MACS peaks    |                   |                                              |                                         |                             |                                                   | o.god i                               |                                        | onap                      |                             |                                        |                                         |                         |  |
|                      |                   |                                              |                                         | ******                      | <b>C</b>                                          |                                       | Control 1 day                          |                           | <b>&gt;&gt;&gt;&gt;&gt;</b> | ************************************** |                                         |                         |  |
| K                    |                   | (((((                                        | (((                                     | <<< >>>>>>                  |                                                   |                                       | Control 7 day                          | >>>>>                     | ,                           |                                        |                                         |                         |  |
|                      |                   |                                              | <b>(((((</b>                            | ***                         |                                                   | <<<<                                  | GH 10 hours                            | *****                     |                             |                                        | <b>&lt;&lt;&lt;&lt;&lt;</b>             | <b>***</b>              |  |
|                      |                   |                                              | *****                                   |                             |                                                   |                                       | GH 1 Day                               |                           |                             |                                        |                                         |                         |  |
|                      |                   | (((((                                        | (((((                                   | >>>>>                       |                                                   | ""                                    | ************************************** | *****                     |                             |                                        |                                         | <b>&gt;&gt;&gt;&gt;</b> |  |
|                      | >> <mark>(</mark> | <b></b>                                      | *****                                   |                             | · · · · · · · · · · · · · · · · · · ·             | × × × × × × × × × × × × × × × × × × × | GH 2 Days                              | <b>&lt;&lt;&lt;</b> <     | <b>(</b> (                  |                                        |                                         |                         |  |
|                      |                   | >>>>                                         | <b>&gt;</b>                             |                             | ·                                                 | ·····                                 | GH 4 days                              | *******                   | ,,,,,                       | >>>>>                                  |                                         | ******                  |  |
|                      | <<                | <<<<                                         |                                         | >>>>>                       | ((                                                | <b>&lt;&lt;&lt;&lt;</b>               | GH 7 days                              |                           |                             |                                        |                                         |                         |  |
|                      |                   |                                              |                                         | >>>                         | ***************************************           |                                       | GH 14 days                             |                           |                             |                                        | ****                                    | · ·                     |  |
|                      |                   |                                              |                                         |                             | cccc                                              |                                       |                                        |                           |                             |                                        |                                         |                         |  |
|                      |                   |                                              |                                         |                             | <<<                                               | <b>&lt;&lt;&lt;</b>                   | Females                                |                           |                             | <<<                                    |                                         |                         |  |
|                      |                   |                                              |                                         |                             |                                                   |                                       | GH 10 hours                            |                           |                             |                                        |                                         | >>>>>                   |  |
|                      |                   |                                              |                                         |                             |                                                   |                                       | *******                                |                           |                             |                                        | ******                                  | •                       |  |
|                      |                   | ****                                         | cc                                      | · · ·                       | · · · · · · · · · · · · · · · · · · ·             |                                       | GH 10 hours                            |                           |                             |                                        |                                         |                         |  |
|                      |                   |                                              |                                         | <b>&gt;&gt;&gt;&gt;&gt;</b> |                                                   | · · · · · · ·                         | GH 10 hours                            | · · · · ·                 | >>>                         | >>>                                    |                                         |                         |  |
|                      |                   |                                              |                                         | >>>>>>                      |                                                   | ******                                | GH 1 Day                               | ««« «««««                 | >>>>>                       | 32272                                  |                                         |                         |  |
|                      |                   |                                              |                                         | >>>>>                       | >>>>>                                             | · · · · · · · · · · · · · · · · · · · | GH 2 Days                              |                           |                             | · · · · · · · · · · · · · · · · · · ·  | · · · · · · · · · · · · · · · · · · ·   | >>>>>                   |  |
|                      | <b>&gt;&gt;</b>   | <b>*************************************</b> | *************************************** | <u> </u>                    | ,,,,,,                                            | (                                     | ******                                 | *****                     | <del>{</del>                |                                        | *************************************** |                         |  |
| K                    |                   | · >>>>>                                      | · · · · · · · · · · · · · · · · · · ·   | · · · · ·                   |                                                   | ***                                   | Control 4 days                         |                           | <b></b>                     |                                        | >>>>><br>>>>>>>                         | ******                  |  |
|                      |                   |                                              |                                         |                             | ucsc                                              | Genes (RefSeq, Ge                     | enBank, tRNAs & C                      | Comparative Genor         | nics)                       |                                        | (((((                                   |                         |  |
| RefSeq Genes         |                   |                                              |                                         |                             |                                                   |                                       | RefSeq Genes                           |                           |                             |                                        |                                         |                         |  |
| ·                    |                   |                                              |                                         |                             |                                                   | Non-N                                 | Mouse RefSeq Gen                       | ies                       |                             |                                        |                                         |                         |  |
| Other RefSeq         |                   |                                              | Mouse ESTs That Have Been Spliced       |                             |                                                   |                                       |                                        |                           |                             |                                        |                                         |                         |  |
| Spliced ESTs         |                   |                                              |                                         |                             | Simple Nucleotide Polymorphisms (dbSNP build 128) |                                       |                                        |                           |                             |                                        |                                         |                         |  |
| SNPs (128)           |                   |                                              |                                         |                             |                                                   |                                       |                                        |                           |                             |                                        |                                         |                         |  |
| RepeatMasker         |                   |                                              |                                         |                             |                                                   | Repeating E                           | Elements by Repea                      | iliviaskei                |                             |                                        |                                         |                         |  |