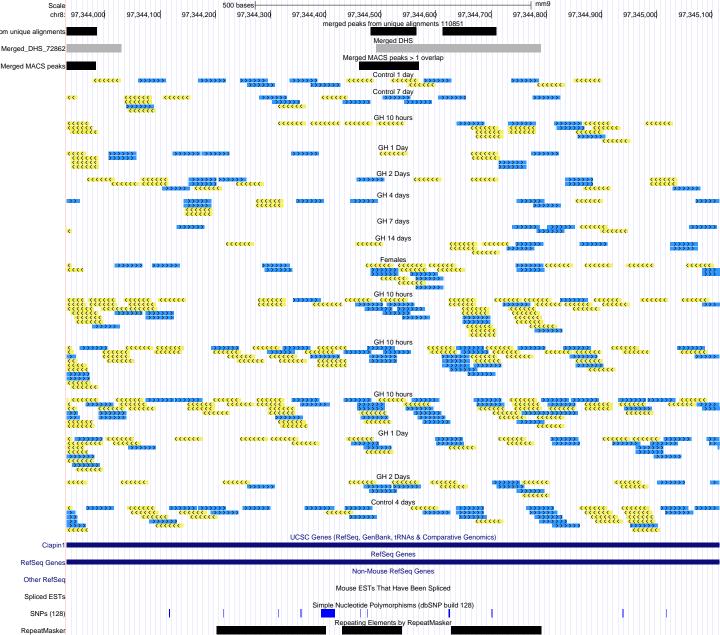

| Scale                |                   |                                              |                                         | 500 bases                   |                                                   |                                       |                                        |                           | r                           | nm9                                    |                                         |                         |  |
|----------------------|-------------------|----------------------------------------------|-----------------------------------------|-----------------------------|---------------------------------------------------|---------------------------------------|----------------------------------------|---------------------------|-----------------------------|----------------------------------------|-----------------------------------------|-------------------------|--|
| chr18:               |                   | 87,848,800                                   | 87,848,900                              | 87,849,000                  | 87,849,100                                        | 87,849,200<br>merged peaks f          | 87,849,300<br>from unique alignme      | 87,849,400<br>ents 110851 | 87,849,500                  | 87,849,600                             | 87,849,700                              | 87,849,800              |  |
| om unique alignments |                   |                                              |                                         |                             |                                                   | 3,1,1,1,1                             | Merged DHS                             |                           |                             |                                        |                                         |                         |  |
| Merged_DHS_72862     |                   |                                              |                                         |                             |                                                   | Merged N                              | MACS peaks > 1 ov                      | verlan                    |                             |                                        |                                         |                         |  |
| Merged MACS peaks    |                   |                                              |                                         |                             |                                                   | o.god i                               |                                        | onap                      |                             |                                        |                                         |                         |  |
|                      |                   |                                              |                                         | ******                      | <b>C</b>                                          |                                       | Control 1 day                          |                           | <b>&gt;&gt;&gt;&gt;&gt;</b> | ************************************** |                                         |                         |  |
| K                    |                   | (((((                                        | (((                                     | <<< >>>>>>                  |                                                   |                                       | Control 7 day                          | >>>>>                     | ,                           |                                        |                                         |                         |  |
|                      |                   |                                              | <b>(((((</b>                            | ***                         |                                                   | <<<<                                  | GH 10 hours                            | *****                     |                             |                                        | <b>&lt;&lt;&lt;&lt;&lt;</b>             | <b>***</b>              |  |
|                      |                   |                                              | *****                                   |                             |                                                   |                                       | GH 1 Day                               |                           |                             |                                        |                                         |                         |  |
|                      |                   | (((((                                        | (((((                                   | >>>>>                       |                                                   | ""                                    | ************************************** | *****                     |                             |                                        |                                         | <b>&gt;&gt;&gt;&gt;</b> |  |
|                      | >> <mark>(</mark> | <b></b>                                      | *****                                   |                             | · · · · · · · · · · · · · · · · · · ·             | × × × × × × × × × × × × × × × × × × × | GH 2 Days                              | <b>&lt;&lt;&lt;</b> <     | <b>(</b> (                  |                                        |                                         |                         |  |
|                      |                   | >>>>                                         | <b>&gt;</b>                             |                             | ·                                                 | ·····                                 | GH 4 days                              | *******                   | ,,,,,                       | >>>>>                                  |                                         | ******                  |  |
|                      | <<                | <<<<                                         |                                         | >>>>>                       | ((                                                | <b>&lt;&lt;&lt;&lt;</b>               | GH 7 days                              |                           |                             |                                        |                                         |                         |  |
|                      |                   |                                              |                                         | >>>                         | ***************************************           |                                       | GH 14 days                             |                           |                             |                                        | ****                                    | · ·                     |  |
|                      |                   |                                              |                                         |                             | cccc                                              |                                       |                                        |                           |                             |                                        |                                         |                         |  |
|                      |                   |                                              |                                         |                             | <<<                                               | <b>&lt;&lt;&lt;</b>                   | Females                                |                           |                             | <<<                                    |                                         |                         |  |
|                      |                   |                                              |                                         |                             |                                                   |                                       | GH 10 hours                            |                           |                             |                                        |                                         | >>>>>                   |  |
|                      |                   |                                              |                                         |                             |                                                   |                                       | *******                                |                           |                             |                                        | ******                                  | •                       |  |
|                      |                   | ****                                         | cc                                      | · · ·                       | · · · · · · · · · · · · · · · · · · ·             |                                       | GH 10 hours                            |                           |                             |                                        |                                         |                         |  |
|                      |                   |                                              |                                         | <b>&gt;&gt;&gt;&gt;&gt;</b> |                                                   | · · · · · · ·                         | GH 10 hours                            | · · · · ·                 | >>>                         | >>>                                    |                                         |                         |  |
|                      |                   |                                              |                                         | >>>>>>                      |                                                   | ******                                | GH 1 Day                               | ««« «««««                 | >>>>>                       | 32272                                  |                                         |                         |  |
|                      |                   |                                              |                                         | >>>>>                       | >>>>>                                             | · · · · · · · · · · · · · · · · · · · | GH 2 Days                              |                           |                             | · · · · · · · · · · · · · · · · · · ·  | · · · · · · · · · · · · · · · · · · ·   | >>>>>                   |  |
|                      | <b>&gt;&gt;</b>   | <b>*************************************</b> | *************************************** | <u> </u>                    | ,,,,,,                                            | (                                     | ******                                 | *****                     | <del>{</del>                |                                        | *************************************** |                         |  |
| K                    |                   | · >>>>>                                      | · · · · · · · · · · · · · · · · · · ·   | · · · · ·                   |                                                   | ***                                   | Control 4 days                         |                           | <b></b>                     |                                        | >>>>><br>>>>>>>                         | ******                  |  |
|                      |                   |                                              |                                         |                             | ucsc                                              | Genes (RefSeq, Ge                     | enBank, tRNAs & C                      | Comparative Genor         | nics)                       |                                        | (((((                                   |                         |  |
| RefSeq Genes         |                   |                                              |                                         |                             |                                                   |                                       | RefSeq Genes                           |                           |                             |                                        |                                         |                         |  |
| ·                    |                   |                                              |                                         |                             |                                                   | Non-N                                 | Mouse RefSeq Gen                       | ies                       |                             |                                        |                                         |                         |  |
| Other RefSeq         |                   |                                              | Mouse ESTs That Have Been Spliced       |                             |                                                   |                                       |                                        |                           |                             |                                        |                                         |                         |  |
| Spliced ESTs         |                   |                                              |                                         |                             | Simple Nucleotide Polymorphisms (dbSNP build 128) |                                       |                                        |                           |                             |                                        |                                         |                         |  |
| SNPs (128)           |                   |                                              |                                         |                             |                                                   |                                       |                                        |                           |                             |                                        |                                         |                         |  |
| RepeatMasker         |                   |                                              |                                         |                             |                                                   | Repeating E                           | Elements by Repea                      | iliviaskei                |                             |                                        |                                         |                         |  |