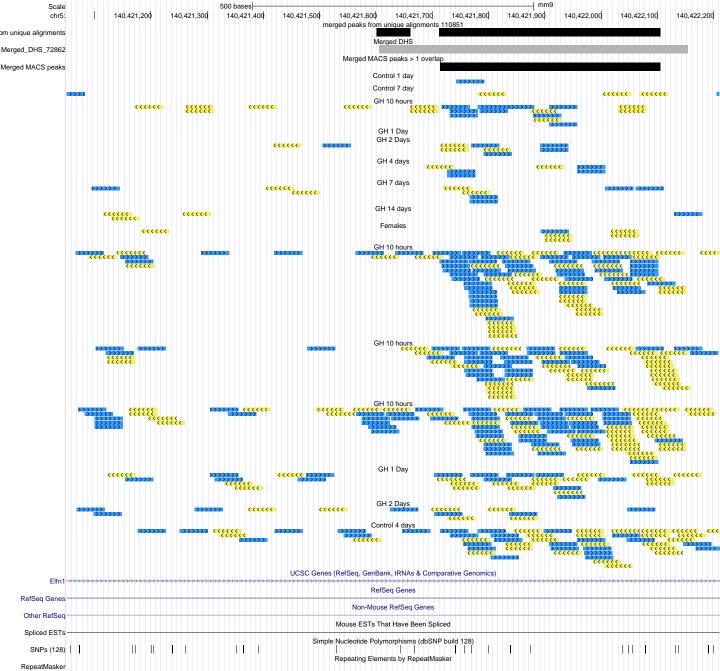

| Scale                |                   |                                              |                                         | 500 bases                   |                                                   |                                       |                                        |                           | r                           | nm9                                    |                                         |                         |  |
|----------------------|-------------------|----------------------------------------------|-----------------------------------------|-----------------------------|---------------------------------------------------|---------------------------------------|----------------------------------------|---------------------------|-----------------------------|----------------------------------------|-----------------------------------------|-------------------------|--|
| chr18:               |                   | 87,848,800                                   | 87,848,900                              | 87,849,000                  | 87,849,100                                        | 87,849,200<br>merged peaks f          | 87,849,300<br>from unique alignme      | 87,849,400<br>ents 110851 | 87,849,500                  | 87,849,600                             | 87,849,700                              | 87,849,800              |  |
| om unique alignments |                   |                                              |                                         |                             |                                                   | 3,1,1,1,1                             | Merged DHS                             |                           |                             |                                        |                                         |                         |  |
| Merged_DHS_72862     |                   |                                              |                                         |                             |                                                   | Merged N                              | MACS peaks > 1 ov                      | verlan                    |                             |                                        |                                         |                         |  |
| Merged MACS peaks    |                   |                                              |                                         |                             |                                                   | o.god i                               |                                        | onap                      |                             |                                        |                                         |                         |  |
|                      |                   |                                              |                                         | ******                      | <b>C</b>                                          |                                       | Control 1 day                          |                           | <b>&gt;&gt;&gt;&gt;&gt;</b> | ************************************** |                                         |                         |  |
| K                    |                   | (((((                                        | (((                                     | <<< >>>>>>                  |                                                   |                                       | Control 7 day                          | >>>>>                     | ,                           |                                        |                                         |                         |  |
|                      |                   |                                              | <b>(((((</b>                            | ***                         |                                                   | <<<<                                  | GH 10 hours                            | *****                     |                             |                                        | <b>&lt;&lt;&lt;&lt;&lt;</b>             | <b>***</b>              |  |
|                      |                   |                                              | *****                                   |                             |                                                   |                                       | GH 1 Day                               |                           |                             |                                        |                                         |                         |  |
|                      |                   | (((((                                        | (((((                                   | >>>>>                       |                                                   | ""                                    | ************************************** | *****                     |                             |                                        |                                         | <b>&gt;&gt;&gt;&gt;</b> |  |
|                      | >> <mark>(</mark> | <b></b>                                      | *****                                   |                             | · · · · · · · · · · · · · · · · · · ·             | × × × × × × × × × × × × × × × × × × × | GH 2 Days                              | <b>&lt;&lt;&lt;</b> <     | <b>(</b> (                  |                                        |                                         |                         |  |
|                      |                   | >>>>                                         | <b>&gt;</b>                             |                             | ·                                                 | ·····                                 | GH 4 days                              | *******                   | ,,,,,                       | >>>>>                                  |                                         | ******                  |  |
|                      | <<                | <<<<                                         |                                         | >>>>>                       | ((                                                | <b>&lt;&lt;&lt;&lt;</b>               | GH 7 days                              |                           |                             |                                        |                                         |                         |  |
|                      |                   |                                              |                                         | >>>                         | ***************************************           |                                       | GH 14 days                             |                           |                             |                                        | ****                                    | · ·                     |  |
|                      |                   |                                              |                                         |                             | cccc                                              |                                       |                                        |                           |                             |                                        |                                         |                         |  |
|                      |                   |                                              |                                         |                             | <<<                                               | <b>&lt;&lt;&lt;</b>                   | Females                                |                           |                             | <<<                                    |                                         |                         |  |
|                      |                   |                                              |                                         |                             |                                                   |                                       | GH 10 hours                            |                           |                             |                                        |                                         | >>>>>                   |  |
|                      |                   |                                              |                                         |                             |                                                   |                                       | *******                                |                           |                             |                                        | ******                                  | •                       |  |
|                      |                   | ****                                         | cc                                      | · · ·                       | · · · · · · · · · · · · · · · · · · ·             |                                       | GH 10 hours                            |                           |                             |                                        |                                         |                         |  |
|                      |                   |                                              |                                         | <b>&gt;&gt;&gt;&gt;&gt;</b> |                                                   | · · · · · · ·                         | GH 10 hours                            | · · · · ·                 | >>>                         | >>>                                    |                                         |                         |  |
|                      |                   |                                              |                                         | >>>>>>                      |                                                   | ******                                | GH 1 Day                               | ««« «««««                 | >>>>>                       | 32272                                  |                                         |                         |  |
|                      |                   |                                              |                                         | >>>>>                       | >>>>>                                             | · · · · · · · · · · · · · · · · · · · | GH 2 Days                              |                           |                             | · · · · · · · · · · · · · · · · · · ·  | · · · · · · · · · · · · · · · · · · ·   | >>>>>                   |  |
|                      | <b>&gt;&gt;</b>   | <b>*************************************</b> | *************************************** | <u> </u>                    | ,,,,,,                                            | (                                     | ******                                 | *****                     | <del>{</del>                |                                        | *************************************** |                         |  |
| K                    |                   | · >>>>>                                      | · · · · · · · · · · · · · · · · · · ·   | · · · · ·                   |                                                   | ***                                   | Control 4 days                         |                           | <b></b>                     |                                        | >>>>><br>>>>>>>                         | ******                  |  |
|                      |                   |                                              |                                         |                             | ucsc                                              | Genes (RefSeq, Ge                     | enBank, tRNAs & C                      | Comparative Genor         | nics)                       |                                        | (((((                                   |                         |  |
| RefSeq Genes         |                   |                                              |                                         |                             |                                                   |                                       | RefSeq Genes                           |                           |                             |                                        |                                         |                         |  |
| ·                    |                   |                                              |                                         |                             |                                                   | Non-N                                 | Mouse RefSeq Gen                       | ies                       |                             |                                        |                                         |                         |  |
| Other RefSeq         |                   |                                              | Mouse ESTs That Have Been Spliced       |                             |                                                   |                                       |                                        |                           |                             |                                        |                                         |                         |  |
| Spliced ESTs         |                   |                                              |                                         |                             | Simple Nucleotide Polymorphisms (dbSNP build 128) |                                       |                                        |                           |                             |                                        |                                         |                         |  |
| SNPs (128)           |                   |                                              |                                         |                             |                                                   |                                       |                                        |                           |                             |                                        |                                         |                         |  |
| RepeatMasker         |                   |                                              |                                         |                             |                                                   | Repeating E                           | Elements by Repea                      | iliviaskei                |                             |                                        |                                         |                         |  |