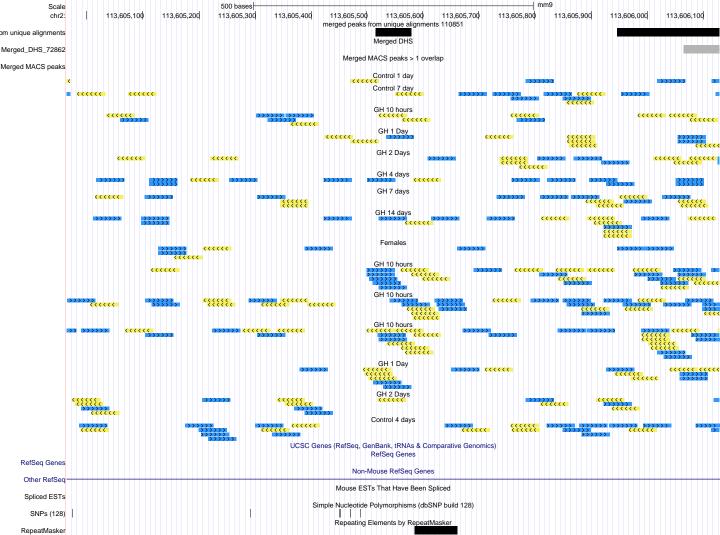

| Scale                |                   |                                              |                                         | 500 bases                   |                                                   |                                       |                                        |                           | r                           | nm9                                    |                                         |                         |  |
|----------------------|-------------------|----------------------------------------------|-----------------------------------------|-----------------------------|---------------------------------------------------|---------------------------------------|----------------------------------------|---------------------------|-----------------------------|----------------------------------------|-----------------------------------------|-------------------------|--|
| chr18:               |                   | 87,848,800                                   | 87,848,900                              | 87,849,000                  | 87,849,100                                        | 87,849,200<br>merged peaks f          | 87,849,300<br>from unique alignme      | 87,849,400<br>ents 110851 | 87,849,500                  | 87,849,600                             | 87,849,700                              | 87,849,800              |  |
| om unique alignments |                   |                                              |                                         |                             |                                                   | 3,1,1,1,1                             | Merged DHS                             |                           |                             |                                        |                                         |                         |  |
| Merged_DHS_72862     |                   |                                              |                                         |                             |                                                   | Merged N                              | MACS peaks > 1 ov                      | verlan                    |                             |                                        |                                         |                         |  |
| Merged MACS peaks    |                   |                                              |                                         |                             |                                                   | o.god i                               |                                        | onap                      |                             |                                        |                                         |                         |  |
|                      |                   |                                              |                                         | ******                      | <b>C</b>                                          |                                       | Control 1 day                          |                           | <b>&gt;&gt;&gt;&gt;&gt;</b> | ************************************** |                                         |                         |  |
| K                    |                   | (((((                                        | (((                                     | <<< >>>>>>                  |                                                   |                                       | Control 7 day                          | >>>>>                     | ,                           |                                        |                                         |                         |  |
|                      |                   |                                              | <b>(((((</b>                            | ***                         |                                                   | <<<<                                  | GH 10 hours                            | *****                     |                             |                                        | <b>&lt;&lt;&lt;&lt;&lt;</b>             | <b>***</b>              |  |
|                      |                   |                                              | *****                                   |                             |                                                   |                                       | GH 1 Day                               |                           |                             |                                        |                                         |                         |  |
|                      |                   | (((((                                        | (((((                                   | >>>>>                       |                                                   | ""                                    | ************************************** | *****                     |                             |                                        |                                         | <b>&gt;&gt;&gt;&gt;</b> |  |
|                      | >> <mark>(</mark> | <b></b>                                      | *****                                   |                             | · · · · · · · · · · · · · · · · · · ·             | × × × × × × × × × × × × × × × × × × × | GH 2 Days                              | <b>&lt;&lt;&lt;</b> <     | <b>(</b> (                  |                                        |                                         |                         |  |
|                      |                   | >>>>                                         | <b>&gt;</b>                             |                             | ·                                                 | ·····                                 | GH 4 days                              | *******                   | ,,,,,                       | >>>>>                                  |                                         | ******                  |  |
|                      | <<                | <<<<                                         |                                         | >>>>>                       | ((                                                | <b>&lt;&lt;&lt;&lt;</b>               | GH 7 days                              |                           |                             |                                        |                                         |                         |  |
|                      |                   |                                              |                                         | >>>                         | ***************************************           |                                       | GH 14 days                             |                           |                             |                                        | ****                                    | · ·                     |  |
|                      |                   |                                              |                                         |                             | cccc                                              |                                       |                                        |                           |                             |                                        |                                         |                         |  |
|                      |                   |                                              |                                         |                             | <<<                                               | <b>&lt;&lt;&lt;</b>                   | Females                                |                           |                             | <<<                                    |                                         |                         |  |
|                      |                   |                                              |                                         |                             |                                                   |                                       | GH 10 hours                            |                           |                             |                                        |                                         | >>>>>                   |  |
|                      |                   |                                              |                                         |                             |                                                   |                                       | *******                                |                           |                             |                                        | ******                                  | •                       |  |
|                      |                   | ****                                         | cc                                      | · · ·                       | · · · · · · · · · · · · · · · · · · ·             |                                       | GH 10 hours                            |                           |                             |                                        |                                         |                         |  |
|                      |                   |                                              |                                         | <b>&gt;&gt;&gt;&gt;&gt;</b> |                                                   | · · · · · · ·                         | GH 10 hours                            | · · · · ·                 | >>>                         | >>>                                    |                                         |                         |  |
|                      |                   |                                              |                                         | >>>>>>                      |                                                   | ******                                | GH 1 Day                               | ««« «««««                 | >>>>>                       | 32272                                  |                                         |                         |  |
|                      |                   |                                              |                                         | >>>>>                       | >>>>>                                             | · · · · · · · · · · · · · · · · · · · | GH 2 Days                              |                           |                             | · · · · · · · · · · · · · · · · · · ·  | · · · · · · · · · · · · · · · · · · ·   | >>>>>                   |  |
|                      | <b>&gt;&gt;</b>   | <b>*************************************</b> | *************************************** | <u> </u>                    | ,,,,,,                                            | (                                     | ******                                 | *****                     | <del>{</del>                |                                        | *************************************** |                         |  |
| K                    |                   | · >>>>>                                      | · · · · · · · · · · · · · · · · · · ·   | · · · · ·                   |                                                   | ***                                   | Control 4 days                         |                           | <b></b>                     |                                        | >>>>><br>>>>>>>                         | ******                  |  |
|                      |                   |                                              |                                         |                             | ucsc                                              | Genes (RefSeq, Ge                     | enBank, tRNAs & C                      | Comparative Genor         | nics)                       |                                        | (((((                                   |                         |  |
| RefSeq Genes         |                   |                                              |                                         |                             |                                                   |                                       | RefSeq Genes                           |                           |                             |                                        |                                         |                         |  |
| ·                    |                   |                                              |                                         |                             |                                                   | Non-N                                 | Mouse RefSeq Gen                       | ies                       |                             |                                        |                                         |                         |  |
| Other RefSeq         |                   |                                              | Mouse ESTs That Have Been Spliced       |                             |                                                   |                                       |                                        |                           |                             |                                        |                                         |                         |  |
| Spliced ESTs         |                   |                                              |                                         |                             | Simple Nucleotide Polymorphisms (dbSNP build 128) |                                       |                                        |                           |                             |                                        |                                         |                         |  |
| SNPs (128)           |                   |                                              |                                         |                             |                                                   |                                       |                                        |                           |                             |                                        |                                         |                         |  |
| RepeatMasker         |                   |                                              |                                         |                             |                                                   | Repeating E                           | Elements by Repea                      | iliviaskei                |                             |                                        |                                         |                         |  |