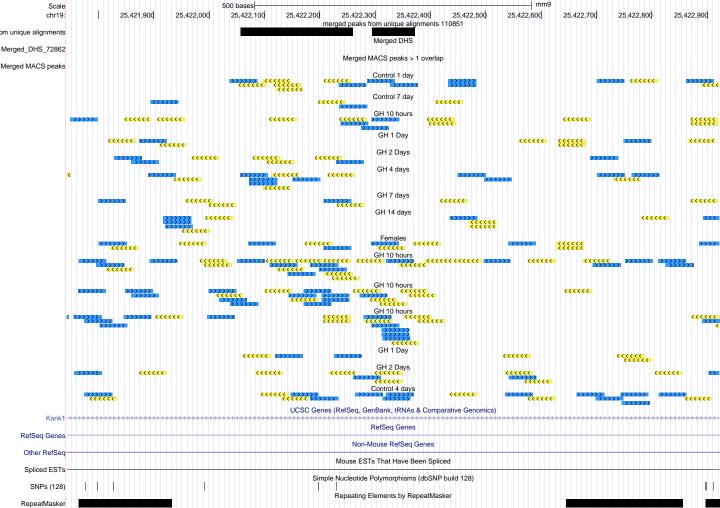

| Scale                |                   |                                              |                                         | 500 bases                   |                                                   |                                       |                                        |                           | r                           | nm9                                    |                                         |                         |  |
|----------------------|-------------------|----------------------------------------------|-----------------------------------------|-----------------------------|---------------------------------------------------|---------------------------------------|----------------------------------------|---------------------------|-----------------------------|----------------------------------------|-----------------------------------------|-------------------------|--|
| chr18:               |                   | 87,848,800                                   | 87,848,900                              | 87,849,000                  | 87,849,100                                        | 87,849,200<br>merged peaks f          | 87,849,300<br>from unique alignme      | 87,849,400<br>ents 110851 | 87,849,500                  | 87,849,600                             | 87,849,700                              | 87,849,800              |  |
| om unique alignments |                   |                                              |                                         |                             |                                                   | 3,1,1,1,1                             | Merged DHS                             |                           |                             |                                        |                                         |                         |  |
| Merged_DHS_72862     |                   |                                              |                                         |                             |                                                   | Merged N                              | MACS peaks > 1 ov                      | verlan                    |                             |                                        |                                         |                         |  |
| Merged MACS peaks    |                   |                                              |                                         |                             |                                                   | o.god i                               |                                        | onap                      |                             |                                        |                                         |                         |  |
|                      |                   |                                              |                                         | ******                      | <b>C</b>                                          |                                       | Control 1 day                          |                           | <b>&gt;&gt;&gt;&gt;&gt;</b> | ************************************** |                                         |                         |  |
| K                    |                   | (((((                                        | (((                                     | <<< >>>>>>                  |                                                   |                                       | Control 7 day                          | >>>>>                     | ,                           |                                        |                                         |                         |  |
|                      |                   |                                              | <b>(((((</b>                            | ***                         |                                                   | <<<<                                  | GH 10 hours                            | *****                     |                             |                                        | <b>&lt;&lt;&lt;&lt;&lt;</b>             | <b>***</b>              |  |
|                      |                   |                                              | *****                                   |                             |                                                   |                                       | GH 1 Day                               |                           |                             |                                        |                                         |                         |  |
|                      |                   | (((((                                        | (((((                                   | >>>>>                       |                                                   | ""                                    | ************************************** | *****                     |                             |                                        |                                         | <b>&gt;&gt;&gt;&gt;</b> |  |
|                      | >> <mark>(</mark> | <b></b>                                      | *****                                   |                             | · · · · · · · · · · · · · · · · · · ·             | × × × × × × × × × × × × × × × × × × × | GH 2 Days                              | <b>&lt;&lt;&lt;</b> <     | <b>(</b> (                  |                                        |                                         |                         |  |
|                      |                   | >>>>                                         | <b>&gt;</b>                             |                             | ·                                                 | ·····                                 | GH 4 days                              | *******                   | ,,,,,                       | >>>>>                                  |                                         | ******                  |  |
|                      | <<                | <<<<                                         |                                         | >>>>>                       | ((                                                | <b>&lt;&lt;&lt;&lt;</b>               | GH 7 days                              |                           |                             |                                        |                                         |                         |  |
|                      |                   |                                              |                                         | >>>                         | ***************************************           |                                       | GH 14 days                             |                           |                             |                                        | ****                                    | · ·                     |  |
|                      |                   |                                              |                                         |                             | cccc                                              |                                       |                                        |                           |                             |                                        |                                         |                         |  |
|                      |                   |                                              |                                         |                             | <<<                                               | <b>&lt;&lt;&lt;</b>                   | Females                                |                           |                             | <<<                                    |                                         |                         |  |
|                      |                   |                                              |                                         |                             |                                                   |                                       | GH 10 hours                            |                           |                             |                                        |                                         | >>>>>                   |  |
|                      |                   |                                              |                                         |                             |                                                   |                                       | *******                                |                           |                             |                                        | ******                                  | •                       |  |
|                      |                   | ****                                         | cc                                      | · · ·                       | · · · · · · · · · · · · · · · · · · ·             |                                       | GH 10 hours                            |                           |                             |                                        |                                         |                         |  |
|                      |                   |                                              |                                         | <b>&gt;&gt;&gt;&gt;&gt;</b> |                                                   | · · · · · · ·                         | GH 10 hours                            | · · · · ·                 | >>>                         | >>>                                    |                                         |                         |  |
|                      |                   |                                              |                                         | >>>>>>                      |                                                   | ******                                | GH 1 Day                               | ««« «««««                 | >>>>>                       | 32272                                  |                                         |                         |  |
|                      |                   |                                              |                                         | >>>>>                       | >>>>>                                             | · · · · · · · · · · · · · · · · · · · | GH 2 Days                              |                           |                             | · · · · · · · · · · · · · · · · · · ·  | · · · · · · · · · · · · · · · · · · ·   | >>>>>                   |  |
|                      | <b>&gt;&gt;</b>   | <b>*************************************</b> | *************************************** | <u> </u>                    | ,,,,,,                                            | (                                     | ******                                 | *****                     | <del>{</del>                |                                        | *************************************** |                         |  |
| K                    |                   | · >>>>>                                      | · · · · · · · · · · · · · · · · · · ·   | · · · · ·                   |                                                   | ***                                   | Control 4 days                         |                           | <b></b>                     |                                        | >>>>><br>>>>>>>                         | ******                  |  |
|                      |                   |                                              |                                         |                             | ucsc                                              | Genes (RefSeq, Ge                     | enBank, tRNAs & C                      | Comparative Genor         | nics)                       |                                        | (((((                                   |                         |  |
| RefSeq Genes         |                   |                                              |                                         |                             |                                                   |                                       | RefSeq Genes                           |                           |                             |                                        |                                         |                         |  |
| ·                    |                   |                                              |                                         |                             |                                                   | Non-N                                 | Mouse RefSeq Gen                       | ies                       |                             |                                        |                                         |                         |  |
| Other RefSeq         |                   |                                              | Mouse ESTs That Have Been Spliced       |                             |                                                   |                                       |                                        |                           |                             |                                        |                                         |                         |  |
| Spliced ESTs         |                   |                                              |                                         |                             | Simple Nucleotide Polymorphisms (dbSNP build 128) |                                       |                                        |                           |                             |                                        |                                         |                         |  |
| SNPs (128)           |                   |                                              |                                         |                             |                                                   |                                       |                                        |                           |                             |                                        |                                         |                         |  |
| RepeatMasker         |                   |                                              |                                         |                             |                                                   | Repeating E                           | Elements by Repea                      | iliviaskei                |                             |                                        |                                         |                         |  |