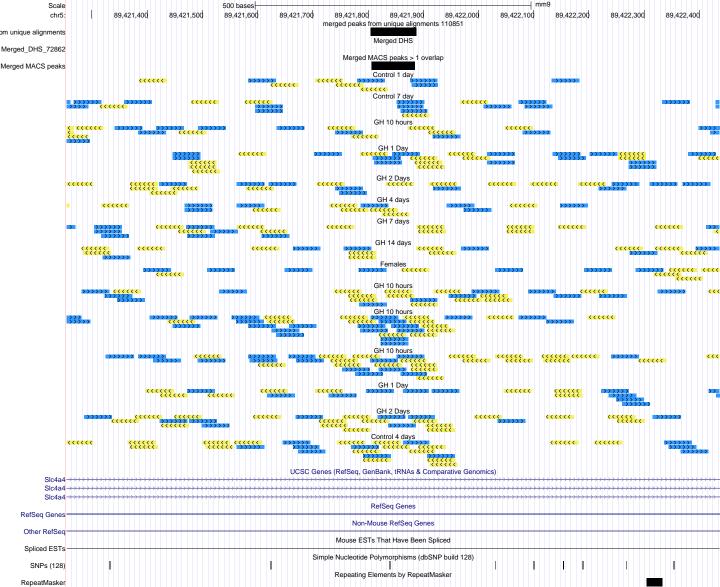

| Scale                |                   |                                              |                                         | 500 bases                   |                                                   |                                       |                                        |                           | r                           | nm9                                    |                                         |                         |  |
|----------------------|-------------------|----------------------------------------------|-----------------------------------------|-----------------------------|---------------------------------------------------|---------------------------------------|----------------------------------------|---------------------------|-----------------------------|----------------------------------------|-----------------------------------------|-------------------------|--|
| chr18:               |                   | 87,848,800                                   | 87,848,900                              | 87,849,000                  | 87,849,100                                        | 87,849,200<br>merged peaks f          | 87,849,300<br>from unique alignme      | 87,849,400<br>ents 110851 | 87,849,500                  | 87,849,600                             | 87,849,700                              | 87,849,800              |  |
| om unique alignments |                   |                                              |                                         |                             |                                                   | 3,1,1,1,1                             | Merged DHS                             |                           |                             |                                        |                                         |                         |  |
| Merged_DHS_72862     |                   |                                              |                                         |                             |                                                   | Merged N                              | MACS peaks > 1 ov                      | verlan                    |                             |                                        |                                         |                         |  |
| Merged MACS peaks    |                   |                                              |                                         |                             |                                                   | o.god i                               |                                        | onap                      |                             |                                        |                                         |                         |  |
|                      |                   |                                              |                                         | ******                      | <b>C</b>                                          |                                       | Control 1 day                          |                           | <b>&gt;&gt;&gt;&gt;&gt;</b> | ************************************** |                                         |                         |  |
| K                    |                   | (((((                                        | (((                                     | <<< >>>>>>                  |                                                   |                                       | Control 7 day                          | >>>>>                     | ,                           |                                        |                                         |                         |  |
|                      |                   |                                              | <b>(((((</b>                            | ***                         |                                                   | <<<<                                  | GH 10 hours                            | *****                     |                             |                                        | <b>&lt;&lt;&lt;&lt;&lt;</b>             | <b>***</b>              |  |
|                      |                   |                                              | *****                                   |                             |                                                   |                                       | GH 1 Day                               |                           |                             |                                        |                                         |                         |  |
|                      |                   | (((((                                        | (((((                                   | >>>>>                       |                                                   | ""                                    | ************************************** | *****                     |                             |                                        |                                         | <b>&gt;&gt;&gt;&gt;</b> |  |
|                      | >> <mark>(</mark> | <b></b>                                      | *****                                   |                             | · · · · · · · · · · · · · · · · · · ·             | × × × × × × × × × × × × × × × × × × × | GH 2 Days                              | <b>&lt;&lt;&lt;</b> <     | <b>(</b> (                  |                                        |                                         |                         |  |
|                      |                   | >>>>                                         | <b>&gt;</b>                             |                             | ·                                                 | ·····                                 | GH 4 days                              | *******                   | ,,,,,                       | >>>>>                                  |                                         | ******                  |  |
|                      | <<                | <<<<                                         |                                         | >>>>>                       | ((                                                | <b>&lt;&lt;&lt;&lt;</b>               | GH 7 days                              |                           |                             |                                        |                                         |                         |  |
|                      |                   |                                              |                                         | >>>                         | ***************************************           |                                       | GH 14 days                             |                           |                             |                                        | ****                                    | · ·                     |  |
|                      |                   |                                              |                                         |                             | cccc                                              |                                       |                                        |                           |                             |                                        |                                         |                         |  |
|                      |                   |                                              |                                         |                             | <<<                                               | <b>&lt;&lt;&lt;</b>                   | Females                                |                           |                             | <<<                                    |                                         |                         |  |
|                      |                   |                                              |                                         |                             |                                                   |                                       | GH 10 hours                            |                           |                             |                                        |                                         | >>>>>                   |  |
|                      |                   |                                              |                                         |                             |                                                   |                                       | *******                                |                           |                             |                                        | ******                                  | •                       |  |
|                      |                   | ****                                         | cc                                      | · · ·                       | · · · · · · · · · · · · · · · · · · ·             |                                       | GH 10 hours                            |                           |                             |                                        |                                         |                         |  |
|                      |                   |                                              |                                         | <b>&gt;&gt;&gt;&gt;&gt;</b> |                                                   | · · · · · · ·                         | GH 10 hours                            | · · · · ·                 | >>>                         | >>>                                    |                                         |                         |  |
|                      |                   |                                              |                                         | >>>>>>                      |                                                   | ******                                | GH 1 Day                               | ««« «««««                 | >>>>>                       | 32272                                  |                                         |                         |  |
|                      |                   |                                              |                                         | >>>>>                       | >>>>>                                             | · · · · · · · · · · · · · · · · · · · | GH 2 Days                              |                           |                             | · · · · · · · · · · · · · · · · · · ·  | · · · · · · · · · · · · · · · · · · ·   | >>>>>                   |  |
|                      | <b>&gt;&gt;</b>   | <b>*************************************</b> | *************************************** | <u> </u>                    | ,,,,,,                                            | (                                     | ******                                 | *****                     | <del>{</del>                |                                        | *************************************** |                         |  |
| K                    |                   | · >>>>>                                      | · · · · · · · · · · · · · · · · · · ·   | · · · · ·                   |                                                   | ***                                   | Control 4 days                         |                           | <b></b>                     |                                        | >>>>><br>>>>>>>                         | ******                  |  |
|                      |                   |                                              |                                         |                             | ucsc                                              | Genes (RefSeq, Ge                     | enBank, tRNAs & C                      | Comparative Genor         | nics)                       |                                        | (((((                                   |                         |  |
| RefSeq Genes         |                   |                                              |                                         |                             |                                                   |                                       | RefSeq Genes                           |                           |                             |                                        |                                         |                         |  |
| ·                    |                   |                                              |                                         |                             |                                                   | Non-N                                 | Mouse RefSeq Gen                       | ies                       |                             |                                        |                                         |                         |  |
| Other RefSeq         |                   |                                              | Mouse ESTs That Have Been Spliced       |                             |                                                   |                                       |                                        |                           |                             |                                        |                                         |                         |  |
| Spliced ESTs         |                   |                                              |                                         |                             | Simple Nucleotide Polymorphisms (dbSNP build 128) |                                       |                                        |                           |                             |                                        |                                         |                         |  |
| SNPs (128)           |                   |                                              |                                         |                             |                                                   |                                       |                                        |                           |                             |                                        |                                         |                         |  |
| RepeatMasker         |                   |                                              |                                         |                             |                                                   | Repeating E                           | Elements by Repea                      | iliviaskei                |                             |                                        |                                         |                         |  |