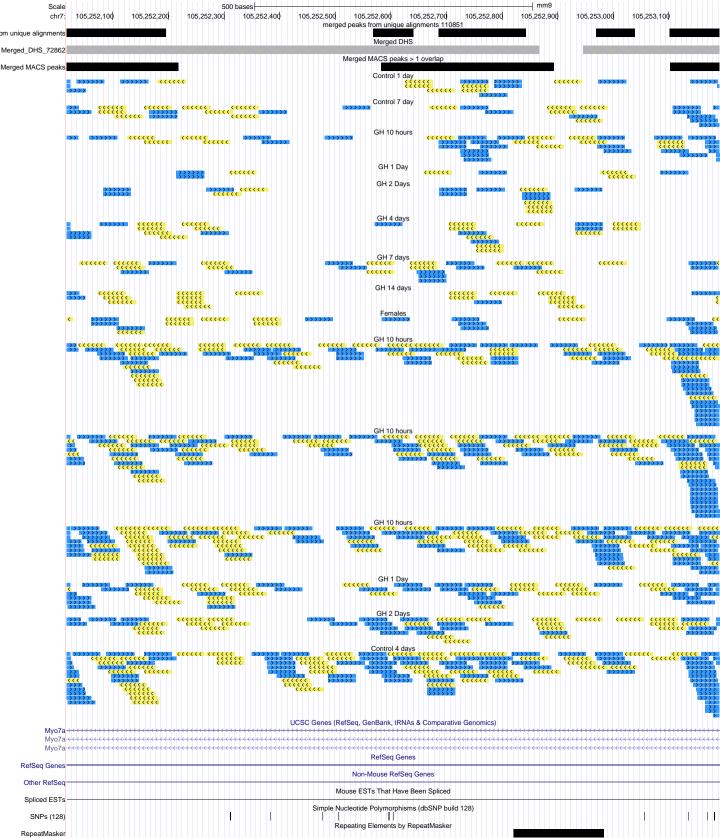

| Scale                |                   |                                              |                                         | 500 bases                   |                                                   |                                       |                                        |                           | r                           | nm9                                    |                                         |                         |  |
|----------------------|-------------------|----------------------------------------------|-----------------------------------------|-----------------------------|---------------------------------------------------|---------------------------------------|----------------------------------------|---------------------------|-----------------------------|----------------------------------------|-----------------------------------------|-------------------------|--|
| chr18:               |                   | 87,848,800                                   | 87,848,900                              | 87,849,000                  | 87,849,100                                        | 87,849,200<br>merged peaks f          | 87,849,300<br>from unique alignme      | 87,849,400<br>ents 110851 | 87,849,500                  | 87,849,600                             | 87,849,700                              | 87,849,800              |  |
| om unique alignments |                   |                                              |                                         |                             |                                                   | 3,1,1,1,1                             | Merged DHS                             |                           |                             |                                        |                                         |                         |  |
| Merged_DHS_72862     |                   |                                              |                                         |                             |                                                   | Merged N                              | MACS peaks > 1 ov                      | verlan                    |                             |                                        |                                         |                         |  |
| Merged MACS peaks    |                   |                                              |                                         |                             |                                                   | o.god i                               |                                        | onap                      |                             |                                        |                                         |                         |  |
|                      |                   |                                              |                                         | ******                      | <b>C</b>                                          |                                       | Control 1 day                          |                           | <b>&gt;&gt;&gt;&gt;&gt;</b> | ************************************** |                                         |                         |  |
| K                    |                   | (((((                                        | (((                                     | <<< >>>>>>                  |                                                   |                                       | Control 7 day                          | >>>>>                     | ,                           |                                        |                                         |                         |  |
|                      |                   |                                              | <b>(((((</b>                            | ***                         |                                                   | <<<<                                  | GH 10 hours                            | *****                     |                             |                                        | <b>&lt;&lt;&lt;&lt;&lt;</b>             | <b>***</b>              |  |
|                      |                   |                                              | *****                                   |                             |                                                   |                                       | GH 1 Day                               |                           |                             |                                        |                                         |                         |  |
|                      |                   | (((((                                        | (((((                                   | >>>>>                       |                                                   | ""                                    | ************************************** | *****                     |                             |                                        |                                         | <b>&gt;&gt;&gt;&gt;</b> |  |
|                      | >> <mark>(</mark> | <b></b>                                      | *****                                   |                             | · · · · · · · · · · · · · · · · · · ·             | × × × × × × × × × × × × × × × × × × × | GH 2 Days                              | <b>&lt;&lt;&lt;</b> <     | <b>(</b> (                  |                                        |                                         |                         |  |
|                      |                   | >>>>                                         | <b>&gt;</b>                             |                             | ·                                                 | ·····                                 | GH 4 days                              | *******                   | ,,,,,                       | >>>>>                                  |                                         | ******                  |  |
|                      | <<                | <<<<                                         |                                         | >>>>>                       | ((                                                | <b>&lt;&lt;&lt;&lt;</b>               | GH 7 days                              |                           |                             |                                        |                                         |                         |  |
|                      |                   |                                              |                                         | >>>                         | ***************************************           |                                       | GH 14 days                             |                           |                             |                                        | ****                                    | · ·                     |  |
|                      |                   |                                              |                                         |                             | cccc                                              |                                       |                                        |                           |                             |                                        |                                         |                         |  |
|                      |                   |                                              |                                         |                             | <<<                                               | <b>&lt;&lt;&lt;</b>                   | Females                                |                           |                             | <<<                                    |                                         |                         |  |
|                      |                   |                                              |                                         |                             |                                                   |                                       | GH 10 hours                            |                           |                             |                                        |                                         | >>>>>                   |  |
|                      |                   |                                              |                                         |                             |                                                   |                                       | *******                                |                           |                             |                                        | ******                                  | •                       |  |
|                      |                   | ****                                         | cc                                      | · · ·                       | · · · · · · · · · · · · · · · · · · ·             |                                       | GH 10 hours                            |                           |                             |                                        |                                         |                         |  |
|                      |                   |                                              |                                         | <b>&gt;&gt;&gt;&gt;&gt;</b> |                                                   | · · · · · · ·                         | GH 10 hours                            | · · · · ·                 | >>>                         | >>>                                    |                                         |                         |  |
|                      |                   |                                              |                                         | >>>>>>                      |                                                   | ******                                | GH 1 Day                               | ««« «««««                 | >>>>>                       | 32272                                  |                                         |                         |  |
|                      |                   |                                              |                                         | >>>>>                       | >>>>>                                             | · · · · · · · · · · · · · · · · · · · | GH 2 Days                              |                           |                             | · · · · · · · · · · · · · · · · · · ·  | · · · · · · · · · · · · · · · · · · ·   | >>>>>                   |  |
|                      | <b>&gt;&gt;</b>   | <b>*************************************</b> | *************************************** | <u> </u>                    | ,,,,,,                                            | (                                     | ******                                 | *****                     | <del>{</del>                |                                        | *************************************** |                         |  |
| K                    |                   | · >>>>>                                      | · · · · · · · · · · · · · · · · · · ·   | · · · · ·                   |                                                   | ***                                   | Control 4 days                         |                           | <b></b>                     |                                        | >>>>><br>>>>>>>                         | ******                  |  |
|                      |                   |                                              |                                         |                             | ucsc                                              | Genes (RefSeq, Ge                     | enBank, tRNAs & C                      | Comparative Genor         | nics)                       |                                        | (((((                                   |                         |  |
| RefSeq Genes         |                   |                                              |                                         |                             |                                                   |                                       | RefSeq Genes                           |                           |                             |                                        |                                         |                         |  |
| ·                    |                   |                                              |                                         |                             |                                                   | Non-N                                 | Mouse RefSeq Gen                       | ies                       |                             |                                        |                                         |                         |  |
| Other RefSeq         |                   |                                              | Mouse ESTs That Have Been Spliced       |                             |                                                   |                                       |                                        |                           |                             |                                        |                                         |                         |  |
| Spliced ESTs         |                   |                                              |                                         |                             | Simple Nucleotide Polymorphisms (dbSNP build 128) |                                       |                                        |                           |                             |                                        |                                         |                         |  |
| SNPs (128)           |                   |                                              |                                         |                             |                                                   |                                       |                                        |                           |                             |                                        |                                         |                         |  |
| RepeatMasker         |                   |                                              |                                         |                             |                                                   | Repeating E                           | Elements by Repea                      | iliviaskei                |                             |                                        |                                         |                         |  |