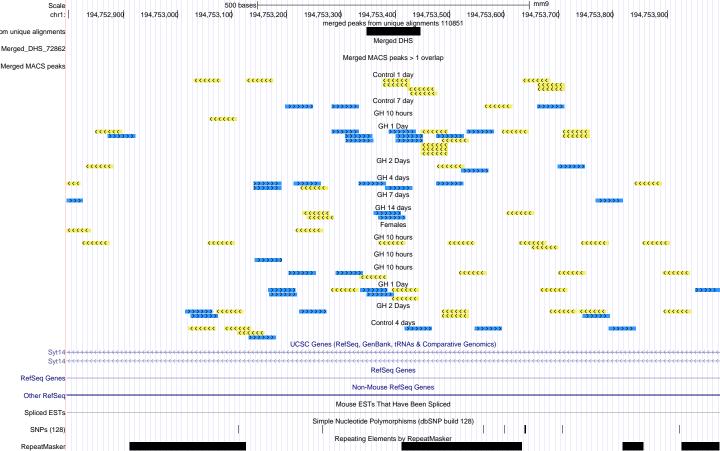

| Scale                |                   |                                              |                                         | 500 bases                   |                                                   |                                       |                                        |                           | r                           | nm9                                    |                                         |                         |  |
|----------------------|-------------------|----------------------------------------------|-----------------------------------------|-----------------------------|---------------------------------------------------|---------------------------------------|----------------------------------------|---------------------------|-----------------------------|----------------------------------------|-----------------------------------------|-------------------------|--|
| chr18:               |                   | 87,848,800                                   | 87,848,900                              | 87,849,000                  | 87,849,100                                        | 87,849,200<br>merged peaks f          | 87,849,300<br>from unique alignme      | 87,849,400<br>ents 110851 | 87,849,500                  | 87,849,600                             | 87,849,700                              | 87,849,800              |  |
| om unique alignments |                   |                                              |                                         |                             |                                                   | 3,1,1,1,1                             | Merged DHS                             |                           |                             |                                        |                                         |                         |  |
| Merged_DHS_72862     |                   |                                              |                                         |                             |                                                   | Merged N                              | MACS peaks > 1 ov                      | verlan                    |                             |                                        |                                         |                         |  |
| Merged MACS peaks    |                   |                                              |                                         |                             |                                                   | o.god i                               |                                        | onap                      |                             |                                        |                                         |                         |  |
|                      |                   |                                              |                                         | ******                      | <b>C</b>                                          |                                       | Control 1 day                          |                           | <b>&gt;&gt;&gt;&gt;&gt;</b> | ************************************** |                                         |                         |  |
| K                    |                   | (((((                                        | (((                                     | <<< >>>>>>                  |                                                   |                                       | Control 7 day                          | >>>>>                     | ,                           |                                        |                                         |                         |  |
|                      |                   |                                              | <b>(((((</b>                            | ***                         |                                                   | <<<<                                  | GH 10 hours                            | *****                     |                             |                                        | <b>&lt;&lt;&lt;&lt;&lt;</b>             | <b>***</b>              |  |
|                      |                   |                                              | *****                                   |                             |                                                   |                                       | GH 1 Day                               |                           |                             |                                        |                                         |                         |  |
|                      |                   | (((((                                        | (((((                                   | >>>>>                       |                                                   | ""                                    | ************************************** | *****                     |                             |                                        |                                         | <b>&gt;&gt;&gt;&gt;</b> |  |
|                      | >> <mark>(</mark> | <b></b>                                      | *****                                   |                             | · · · · · · · · · · · · · · · · · · ·             | × × × × × × × × × × × × × × × × × × × | GH 2 Days                              | <b>&lt;&lt;&lt;</b> <     | <b>(</b> (                  |                                        |                                         |                         |  |
|                      |                   | >>>>                                         | <b>&gt;</b>                             |                             | ·                                                 | ·····                                 | GH 4 days                              | *******                   | ,,,,,                       | >>>>>                                  |                                         | ******                  |  |
|                      | <<                | <<<<                                         |                                         | >>>>>                       | ((                                                | <b>&lt;&lt;&lt;&lt;</b>               | GH 7 days                              |                           |                             |                                        |                                         |                         |  |
|                      |                   |                                              |                                         | >>>                         | ***************************************           |                                       | GH 14 days                             |                           |                             |                                        | ****                                    | · ·                     |  |
|                      |                   |                                              |                                         |                             | cccc                                              |                                       |                                        |                           |                             |                                        |                                         |                         |  |
|                      |                   |                                              |                                         |                             | <<<                                               | <b>&lt;&lt;&lt;</b>                   | Females                                |                           |                             | <<<                                    |                                         |                         |  |
|                      |                   |                                              |                                         |                             |                                                   |                                       | GH 10 hours                            |                           |                             |                                        |                                         | >>>>>                   |  |
|                      |                   |                                              |                                         |                             |                                                   |                                       | *******                                |                           |                             |                                        | ******                                  | •                       |  |
|                      |                   | ****                                         | cc                                      | · · ·                       | · · · · · · · · · · · · · · · · · · ·             |                                       | GH 10 hours                            |                           |                             |                                        |                                         |                         |  |
|                      |                   |                                              |                                         | <b>&gt;&gt;&gt;&gt;&gt;</b> |                                                   | · · · · · · ·                         | GH 10 hours                            | · · · · ·                 | >>>                         | >>>                                    |                                         |                         |  |
|                      |                   |                                              |                                         | >>>>>>                      |                                                   | ******                                | GH 1 Day                               | ««« «««««                 | >>>>>                       | 32272                                  |                                         |                         |  |
|                      |                   |                                              |                                         | >>>>>                       | >>>>>                                             | · · · · · · · · · · · · · · · · · · · | GH 2 Days                              |                           |                             | · · · · · · · · · · · · · · · · · · ·  | · · · · · · · · · · · · · · · · · · ·   | >>>>>                   |  |
|                      | <b>&gt;&gt;</b>   | <b>*************************************</b> | *************************************** | <u> </u>                    | ,,,,,,                                            | (                                     | ******                                 | *****                     | <del>{</del>                |                                        | *************************************** |                         |  |
| K                    |                   | · >>>>>                                      | · · · · · · · · · · · · · · · · · · ·   | · · · · ·                   |                                                   | ***                                   | Control 4 days                         |                           | <b></b>                     |                                        | >>>>><br>>>>>>>                         | ******                  |  |
|                      |                   |                                              |                                         |                             | ucsc                                              | Genes (RefSeq, Ge                     | enBank, tRNAs & C                      | Comparative Genor         | nics)                       |                                        | (((((                                   |                         |  |
| RefSeq Genes         |                   |                                              |                                         |                             |                                                   |                                       | RefSeq Genes                           |                           |                             |                                        |                                         |                         |  |
| ·                    |                   |                                              |                                         |                             |                                                   | Non-N                                 | Mouse RefSeq Gen                       | ies                       |                             |                                        |                                         |                         |  |
| Other RefSeq         |                   |                                              | Mouse ESTs That Have Been Spliced       |                             |                                                   |                                       |                                        |                           |                             |                                        |                                         |                         |  |
| Spliced ESTs         |                   |                                              |                                         |                             | Simple Nucleotide Polymorphisms (dbSNP build 128) |                                       |                                        |                           |                             |                                        |                                         |                         |  |
| SNPs (128)           |                   |                                              |                                         |                             |                                                   |                                       |                                        |                           |                             |                                        |                                         |                         |  |
| RepeatMasker         |                   |                                              |                                         |                             |                                                   | Repeating E                           | Elements by Repea                      | iliviaskei                |                             |                                        |                                         |                         |  |