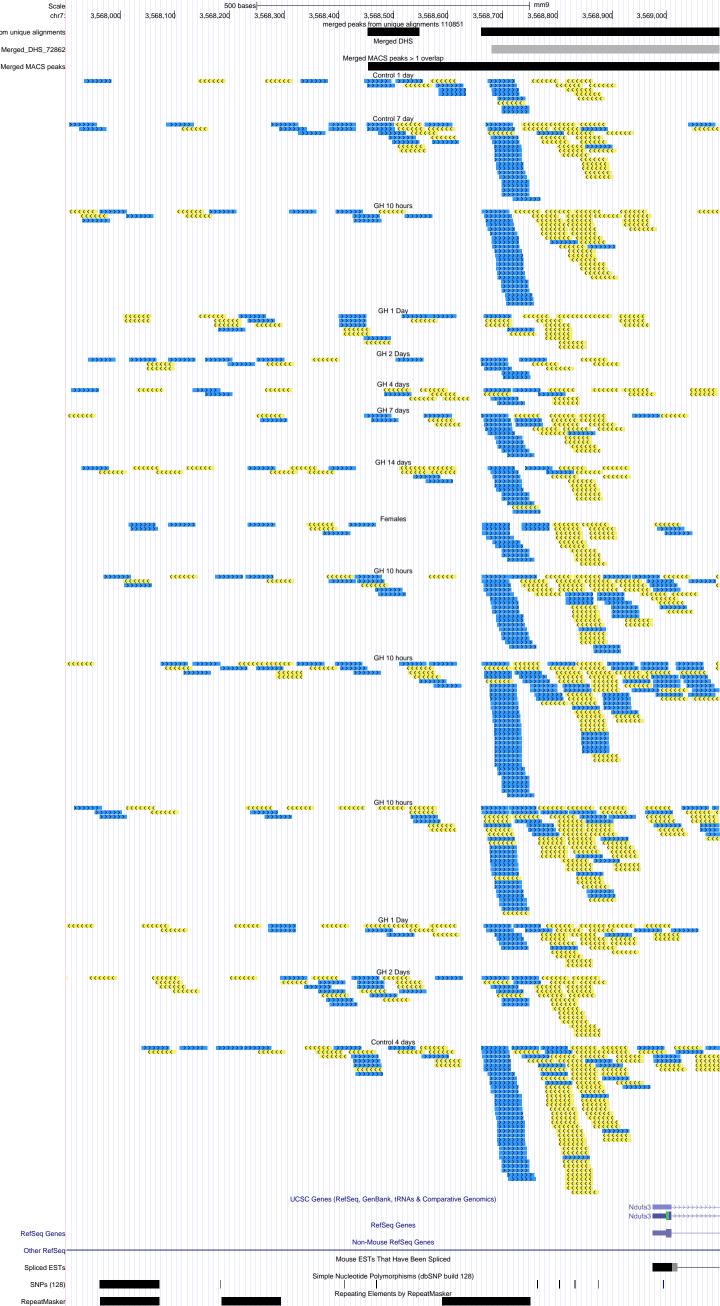

| Scale                |                   |                                              |                                         | 500 bases                   |                                                   |                                       |                                        |                           | r                           | nm9                                    |                                         |                         |  |
|----------------------|-------------------|----------------------------------------------|-----------------------------------------|-----------------------------|---------------------------------------------------|---------------------------------------|----------------------------------------|---------------------------|-----------------------------|----------------------------------------|-----------------------------------------|-------------------------|--|
| chr18:               |                   | 87,848,800                                   | 87,848,900                              | 87,849,000                  | 87,849,100                                        | 87,849,200<br>merged peaks f          | 87,849,300<br>from unique alignme      | 87,849,400<br>ents 110851 | 87,849,500                  | 87,849,600                             | 87,849,700                              | 87,849,800              |  |
| om unique alignments |                   |                                              |                                         |                             |                                                   | 3,1,1,1,1                             | Merged DHS                             |                           |                             |                                        |                                         |                         |  |
| Merged_DHS_72862     |                   |                                              |                                         |                             |                                                   | Merged N                              | MACS peaks > 1 ov                      | verlan                    |                             |                                        |                                         |                         |  |
| Merged MACS peaks    |                   |                                              |                                         |                             |                                                   | o.god i                               |                                        | onap                      |                             |                                        |                                         |                         |  |
|                      |                   |                                              |                                         | ******                      | <b>C</b>                                          |                                       | Control 1 day                          |                           | <b>&gt;&gt;&gt;&gt;&gt;</b> | ************************************** |                                         |                         |  |
| K                    |                   | (((((                                        | (((                                     | <<< >>>>>>                  |                                                   |                                       | Control 7 day                          | >>>>>                     | ,                           |                                        |                                         |                         |  |
|                      |                   |                                              | <b>(((((</b>                            | ***                         |                                                   | <<<<                                  | GH 10 hours                            | *****                     |                             |                                        | <b>&lt;&lt;&lt;&lt;&lt;</b>             | <b>***</b>              |  |
|                      |                   |                                              | *****                                   |                             |                                                   |                                       | GH 1 Day                               |                           |                             |                                        |                                         |                         |  |
|                      |                   | (((((                                        | (((((                                   | >>>>>                       |                                                   | ""                                    | ************************************** | *****                     |                             |                                        |                                         | <b>&gt;&gt;&gt;&gt;</b> |  |
|                      | >> <mark>(</mark> | <b></b>                                      | *****                                   |                             | · · · · · · · · · · · · · · · · · · ·             | × × × × × × × × × × × × × × × × × × × | GH 2 Days                              | <b>&lt;&lt;&lt;</b> <     | <b>(</b> (                  |                                        |                                         |                         |  |
|                      |                   | >>>>                                         | <b>&gt;</b>                             |                             | ·                                                 | ·····                                 | GH 4 days                              | *******                   | ,,,,,                       | >>>>>                                  |                                         | ******                  |  |
|                      | <<                | <<<<                                         |                                         | >>>>>                       | ((                                                | <b>&lt;&lt;&lt;&lt;</b>               | GH 7 days                              |                           |                             |                                        |                                         |                         |  |
|                      |                   |                                              |                                         | >>>                         | ***************************************           |                                       | GH 14 days                             |                           |                             |                                        | ****                                    | · ·                     |  |
|                      |                   |                                              |                                         |                             | cccc                                              |                                       |                                        |                           |                             |                                        |                                         |                         |  |
|                      |                   |                                              |                                         |                             | <<<                                               | <b>&lt;&lt;&lt;</b>                   | Females                                |                           |                             | <<<                                    |                                         |                         |  |
|                      |                   |                                              |                                         |                             |                                                   |                                       | GH 10 hours                            |                           |                             |                                        |                                         | >>>>>                   |  |
|                      |                   |                                              |                                         |                             |                                                   |                                       | *******                                |                           |                             |                                        | ******                                  | •                       |  |
|                      |                   | ****                                         | cc                                      | · · ·                       | · · · · · · · · · · · · · · · · · · ·             |                                       | GH 10 hours                            |                           |                             |                                        |                                         |                         |  |
|                      |                   |                                              |                                         | <b>&gt;&gt;&gt;&gt;&gt;</b> |                                                   | · · · · · · ·                         | GH 10 hours                            | · · · · ·                 | >>>                         | >>>                                    |                                         |                         |  |
|                      |                   |                                              |                                         | >>>>>>                      |                                                   | ******                                | GH 1 Day                               | ««« «««««                 | >>>>>                       | 32272                                  |                                         |                         |  |
|                      |                   |                                              |                                         | >>>>>                       | >>>>>                                             | · · · · · · · · · · · · · · · · · · · | GH 2 Days                              |                           |                             | · · · · · · · · · · · · · · · · · · ·  | · · · · · · · · · · · · · · · · · · ·   | >>>>>                   |  |
|                      | <b>&gt;&gt;</b>   | <b>*************************************</b> | *************************************** | <u> </u>                    | ,,,,,,                                            | (                                     | ******                                 | *****                     | <del>{</del>                |                                        | *************************************** |                         |  |
| K                    |                   | · >>>>>                                      | · · · · · · · · · · · · · · · · · · ·   | · · · · ·                   |                                                   | ***                                   | Control 4 days                         |                           | <b></b>                     |                                        | >>>>><br>>>>>>>                         | ******                  |  |
|                      |                   |                                              |                                         |                             | ucsc                                              | Genes (RefSeq, Ge                     | enBank, tRNAs & C                      | Comparative Genor         | nics)                       |                                        | (((((                                   |                         |  |
| RefSeq Genes         |                   |                                              |                                         |                             |                                                   |                                       | RefSeq Genes                           |                           |                             |                                        |                                         |                         |  |
| ·                    |                   |                                              |                                         |                             |                                                   | Non-N                                 | Mouse RefSeq Gen                       | ies                       |                             |                                        |                                         |                         |  |
| Other RefSeq         |                   |                                              | Mouse ESTs That Have Been Spliced       |                             |                                                   |                                       |                                        |                           |                             |                                        |                                         |                         |  |
| Spliced ESTs         |                   |                                              |                                         |                             | Simple Nucleotide Polymorphisms (dbSNP build 128) |                                       |                                        |                           |                             |                                        |                                         |                         |  |
| SNPs (128)           |                   |                                              |                                         |                             |                                                   |                                       |                                        |                           |                             |                                        |                                         |                         |  |
| RepeatMasker         |                   |                                              |                                         |                             |                                                   | Repeating E                           | Elements by Repea                      | iliviaskei                |                             |                                        |                                         |                         |  |