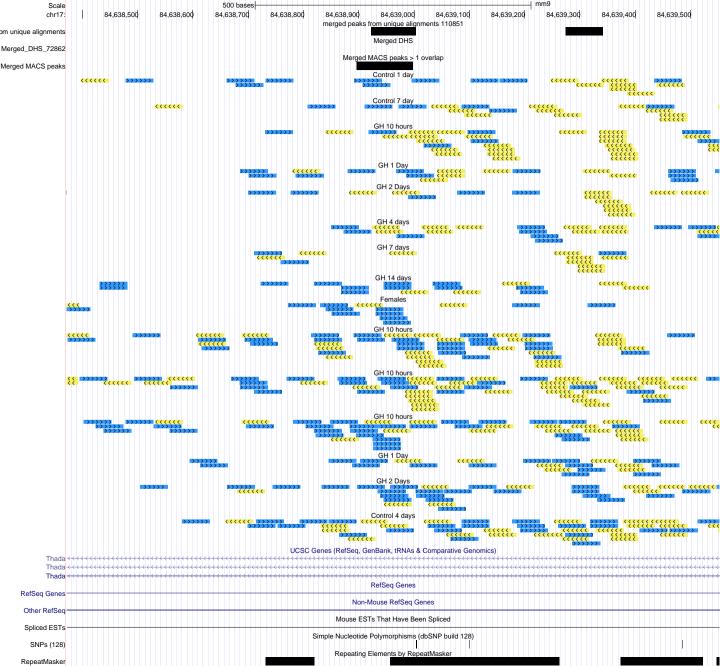

| Scale                |                   |                                              |                                         | 500 bases                   |                                                   |                                       |                                        |                           | r                           | nm9                                    |                                         |                         |  |
|----------------------|-------------------|----------------------------------------------|-----------------------------------------|-----------------------------|---------------------------------------------------|---------------------------------------|----------------------------------------|---------------------------|-----------------------------|----------------------------------------|-----------------------------------------|-------------------------|--|
| chr18:               |                   | 87,848,800                                   | 87,848,900                              | 87,849,000                  | 87,849,100                                        | 87,849,200<br>merged peaks f          | 87,849,300<br>from unique alignme      | 87,849,400<br>ents 110851 | 87,849,500                  | 87,849,600                             | 87,849,700                              | 87,849,800              |  |
| om unique alignments |                   |                                              |                                         |                             |                                                   | 3,1,1,1,1                             | Merged DHS                             |                           |                             |                                        |                                         |                         |  |
| Merged_DHS_72862     |                   |                                              |                                         |                             |                                                   | Merged N                              | MACS peaks > 1 ov                      | verlan                    |                             |                                        |                                         |                         |  |
| Merged MACS peaks    |                   |                                              |                                         |                             |                                                   | o.god i                               |                                        | onap                      |                             |                                        |                                         |                         |  |
|                      |                   |                                              |                                         | ******                      | <b>C</b>                                          |                                       | Control 1 day                          |                           | <b>&gt;&gt;&gt;&gt;&gt;</b> | ************************************** |                                         |                         |  |
| K                    |                   | (((((                                        | (((                                     | <<< >>>>>>                  |                                                   |                                       | Control 7 day                          | >>>>>                     | ,                           |                                        |                                         |                         |  |
|                      |                   |                                              | <b>(((((</b>                            | ***                         |                                                   | <<<<                                  | GH 10 hours                            | *****                     |                             |                                        | <b>&lt;&lt;&lt;&lt;&lt;</b>             | <b>***</b>              |  |
|                      |                   |                                              | *****                                   |                             |                                                   |                                       | GH 1 Day                               |                           |                             |                                        |                                         |                         |  |
|                      |                   | (((((                                        | (((((                                   | >>>>>                       |                                                   | ""                                    | ************************************** | *****                     |                             |                                        |                                         | <b>&gt;&gt;&gt;&gt;</b> |  |
|                      | >> <mark>(</mark> | <b></b>                                      | *****                                   |                             | · · · · · · · · · · · · · · · · · · ·             | × × × × × × × × × × × × × × × × × × × | GH 2 Days                              | <b>&lt;&lt;&lt;</b> <     | <b>(</b> (                  |                                        |                                         |                         |  |
|                      |                   | >>>>                                         | <b>&gt;</b>                             |                             | ·                                                 | ·····                                 | GH 4 days                              | *******                   | ,,,,,                       | >>>>>                                  |                                         | ******                  |  |
|                      | <<                | <<<<                                         |                                         | >>>>>                       | ((                                                | <b>&lt;&lt;&lt;&lt;</b>               | GH 7 days                              |                           |                             |                                        |                                         |                         |  |
|                      |                   |                                              |                                         | >>>                         | ***************************************           |                                       | GH 14 days                             |                           |                             |                                        | ****                                    | · ·                     |  |
|                      |                   |                                              |                                         |                             | cccc                                              |                                       |                                        |                           |                             |                                        |                                         |                         |  |
|                      |                   |                                              |                                         |                             | <<<                                               | <b>&lt;&lt;&lt;</b>                   | Females                                |                           |                             | <<<                                    |                                         |                         |  |
|                      |                   |                                              |                                         |                             |                                                   |                                       | GH 10 hours                            |                           |                             |                                        |                                         | >>>>>                   |  |
|                      |                   |                                              |                                         |                             |                                                   |                                       | *******                                |                           |                             |                                        | ******                                  | •                       |  |
|                      |                   | ****                                         | cc                                      | · · ·                       | · · · · · · · · · · · · · · · · · · ·             |                                       | GH 10 hours                            |                           |                             |                                        |                                         |                         |  |
|                      |                   |                                              |                                         | <b>&gt;&gt;&gt;&gt;&gt;</b> |                                                   | · · · · · · ·                         | GH 10 hours                            | · · · · ·                 | >>>                         | >>>                                    |                                         |                         |  |
|                      |                   |                                              |                                         | >>>>>>                      |                                                   | ******                                | GH 1 Day                               | ««« «««««                 | >>>>>                       | 32272                                  |                                         |                         |  |
|                      |                   |                                              |                                         | >>>>>                       | >>>>>                                             | · · · · · · · · · · · · · · · · · · · | GH 2 Days                              |                           |                             | · · · · · · · · · · · · · · · · · · ·  | · · · · · · · · · · · · · · · · · · ·   | >>>>>                   |  |
|                      | <b>&gt;&gt;</b>   | <b>*************************************</b> | *************************************** | <u> </u>                    | ,,,,,,                                            | (                                     | ******                                 | *****                     | <del>{</del>                |                                        | *************************************** |                         |  |
| K                    |                   | · >>>>>                                      | · · · · · · · · · · · · · · · · · · ·   | · · · · ·                   |                                                   | ***                                   | Control 4 days                         |                           | <b></b>                     |                                        | >>>>><br>>>>>>>                         | ******                  |  |
|                      |                   |                                              |                                         |                             | ucsc                                              | Genes (RefSeq, Ge                     | enBank, tRNAs & C                      | Comparative Genor         | nics)                       |                                        | (((((                                   |                         |  |
| RefSeq Genes         |                   |                                              |                                         |                             |                                                   |                                       | RefSeq Genes                           |                           |                             |                                        |                                         |                         |  |
| ·                    |                   |                                              |                                         |                             |                                                   | Non-N                                 | Mouse RefSeq Gen                       | ies                       |                             |                                        |                                         |                         |  |
| Other RefSeq         |                   |                                              | Mouse ESTs That Have Been Spliced       |                             |                                                   |                                       |                                        |                           |                             |                                        |                                         |                         |  |
| Spliced ESTs         |                   |                                              |                                         |                             | Simple Nucleotide Polymorphisms (dbSNP build 128) |                                       |                                        |                           |                             |                                        |                                         |                         |  |
| SNPs (128)           |                   |                                              |                                         |                             |                                                   |                                       |                                        |                           |                             |                                        |                                         |                         |  |
| RepeatMasker         |                   |                                              |                                         |                             |                                                   | Repeating E                           | Elements by Repea                      | iliviaskei                |                             |                                        |                                         |                         |  |