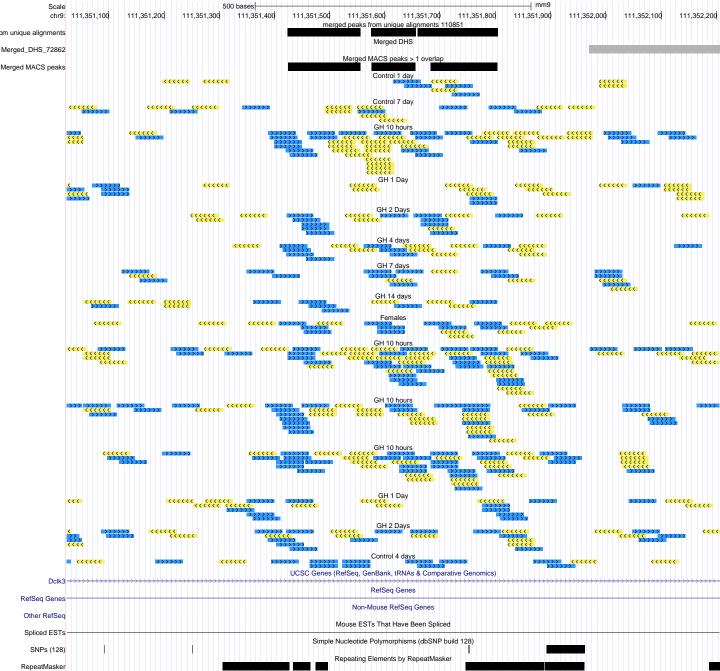

| Scale                |                   |                                              |                                         | 500 bases                   |                                                   |                                       |                                        |                           | r                           | nm9                                    |                                         |                         |  |
|----------------------|-------------------|----------------------------------------------|-----------------------------------------|-----------------------------|---------------------------------------------------|---------------------------------------|----------------------------------------|---------------------------|-----------------------------|----------------------------------------|-----------------------------------------|-------------------------|--|
| chr18:               |                   | 87,848,800                                   | 87,848,900                              | 87,849,000                  | 87,849,100                                        | 87,849,200<br>merged peaks f          | 87,849,300<br>from unique alignme      | 87,849,400<br>ents 110851 | 87,849,500                  | 87,849,600                             | 87,849,700                              | 87,849,800              |  |
| om unique alignments |                   |                                              |                                         |                             |                                                   | 3,1,1,1,1                             | Merged DHS                             |                           |                             |                                        |                                         |                         |  |
| Merged_DHS_72862     |                   |                                              |                                         |                             |                                                   | Merged N                              | MACS peaks > 1 ov                      | verlan                    |                             |                                        |                                         |                         |  |
| Merged MACS peaks    |                   |                                              |                                         |                             |                                                   | o.god i                               |                                        | onap                      |                             |                                        |                                         |                         |  |
|                      |                   |                                              |                                         | ******                      | <b>C</b>                                          |                                       | Control 1 day                          |                           | <b>&gt;&gt;&gt;&gt;&gt;</b> | ************************************** |                                         |                         |  |
| K                    |                   | (((((                                        | (((                                     | <<< >>>>>>                  |                                                   |                                       | Control 7 day                          | >>>>>                     | ,                           |                                        |                                         |                         |  |
|                      |                   |                                              | <b>(((((</b>                            | ***                         |                                                   | <<<<                                  | GH 10 hours                            | *****                     |                             |                                        | <b>&lt;&lt;&lt;&lt;&lt;</b>             | <b>***</b>              |  |
|                      |                   |                                              | *****                                   |                             |                                                   |                                       | GH 1 Day                               |                           |                             |                                        |                                         |                         |  |
|                      |                   | (((((                                        | (((((                                   | >>>>>                       |                                                   | ""                                    | ************************************** | *****                     |                             |                                        |                                         | <b>&gt;&gt;&gt;&gt;</b> |  |
|                      | >> <mark>(</mark> | <b></b>                                      | *****                                   |                             | · · · · · · · · · · · · · · · · · · ·             | × × × × × × × × × × × × × × × × × × × | GH 2 Days                              | <b>&lt;&lt;&lt;</b> <     | <b>(</b> (                  |                                        |                                         |                         |  |
|                      |                   | >>>>                                         | <b>&gt;</b>                             |                             | ·                                                 | ·····                                 | GH 4 days                              | *******                   | ,,,,,                       | >>>>>                                  |                                         | ******                  |  |
|                      | <<                | <<<<                                         |                                         | >>>>>                       | ((                                                | <b>&lt;&lt;&lt;&lt;</b>               | GH 7 days                              |                           |                             |                                        |                                         |                         |  |
|                      |                   |                                              |                                         | >>>                         | ***************************************           |                                       | GH 14 days                             |                           |                             |                                        | ****                                    | · ·                     |  |
|                      |                   |                                              |                                         |                             | cccc                                              |                                       |                                        |                           |                             |                                        |                                         |                         |  |
|                      |                   |                                              |                                         |                             | <<<                                               | <b>&lt;&lt;&lt;</b>                   | Females                                |                           |                             | <<<                                    |                                         |                         |  |
|                      |                   |                                              |                                         |                             |                                                   |                                       | GH 10 hours                            |                           |                             |                                        |                                         | >>>>>                   |  |
|                      |                   |                                              |                                         |                             |                                                   |                                       | *******                                |                           |                             |                                        | ******                                  | •                       |  |
|                      |                   | ****                                         | cc                                      | · · ·                       | · · · · · · · · · · · · · · · · · · ·             |                                       | GH 10 hours                            |                           |                             |                                        |                                         |                         |  |
|                      |                   |                                              |                                         | <b>&gt;&gt;&gt;&gt;&gt;</b> |                                                   | · · · · · · ·                         | GH 10 hours                            | · · · · ·                 | >>>                         | >>>                                    |                                         |                         |  |
|                      |                   |                                              |                                         | >>>>>>                      |                                                   | ******                                | GH 1 Day                               | ««« «««««                 | >>>>>                       | 32272                                  |                                         |                         |  |
|                      |                   |                                              |                                         | >>>>>                       | >>>>>                                             | · · · · · · · · · · · · · · · · · · · | GH 2 Days                              |                           |                             | · · · · · · · · · · · · · · · · · · ·  | · · · · · · · · · · · · · · · · · · ·   | >>>>>                   |  |
|                      | <b>&gt;&gt;</b>   | <b>*************************************</b> | *************************************** | <u> </u>                    | ,,,,,,                                            | (                                     | ******                                 | *****                     | <del>{</del>                |                                        | *************************************** |                         |  |
| K                    |                   | · >>>>>                                      | · · · · · · · · · · · · · · · · · · ·   | · · · · ·                   |                                                   | ***                                   | Control 4 days                         |                           | <b></b>                     |                                        | >>>>><br>>>>>>>                         | ******                  |  |
|                      |                   |                                              |                                         |                             | ucsc                                              | Genes (RefSeq, Ge                     | enBank, tRNAs & C                      | Comparative Genor         | nics)                       |                                        | (((((                                   |                         |  |
| RefSeq Genes         |                   |                                              |                                         |                             |                                                   |                                       | RefSeq Genes                           |                           |                             |                                        |                                         |                         |  |
| ·                    |                   |                                              |                                         |                             |                                                   | Non-N                                 | Mouse RefSeq Gen                       | ies                       |                             |                                        |                                         |                         |  |
| Other RefSeq         |                   |                                              | Mouse ESTs That Have Been Spliced       |                             |                                                   |                                       |                                        |                           |                             |                                        |                                         |                         |  |
| Spliced ESTs         |                   |                                              |                                         |                             | Simple Nucleotide Polymorphisms (dbSNP build 128) |                                       |                                        |                           |                             |                                        |                                         |                         |  |
| SNPs (128)           |                   |                                              |                                         |                             |                                                   |                                       |                                        |                           |                             |                                        |                                         |                         |  |
| RepeatMasker         |                   |                                              |                                         |                             |                                                   | Repeating E                           | Elements by Repea                      | iliviaskei                |                             |                                        |                                         |                         |  |