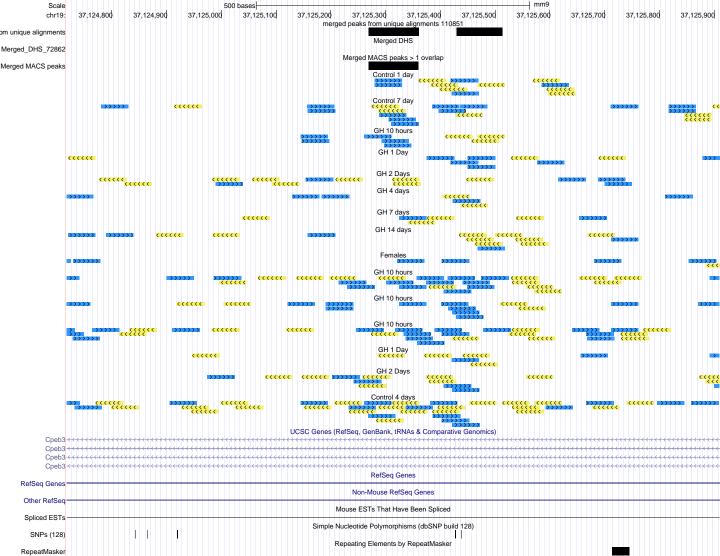

| Scale                |                   |                                              |                                         | 500 bases                   |                                                   |                                       |                                        |                           | r                           | nm9                                    |                                         |                         |  |
|----------------------|-------------------|----------------------------------------------|-----------------------------------------|-----------------------------|---------------------------------------------------|---------------------------------------|----------------------------------------|---------------------------|-----------------------------|----------------------------------------|-----------------------------------------|-------------------------|--|
| chr18:               |                   | 87,848,800                                   | 87,848,900                              | 87,849,000                  | 87,849,100                                        | 87,849,200<br>merged peaks f          | 87,849,300<br>from unique alignme      | 87,849,400<br>ents 110851 | 87,849,500                  | 87,849,600                             | 87,849,700                              | 87,849,800              |  |
| om unique alignments |                   |                                              |                                         |                             |                                                   | 3,1,1,1,1                             | Merged DHS                             |                           |                             |                                        |                                         |                         |  |
| Merged_DHS_72862     |                   |                                              |                                         |                             |                                                   | Merged N                              | MACS peaks > 1 ov                      | verlan                    |                             |                                        |                                         |                         |  |
| Merged MACS peaks    |                   |                                              |                                         |                             |                                                   | o.god i                               |                                        | onap                      |                             |                                        |                                         |                         |  |
|                      |                   |                                              |                                         | ******                      | <b>C</b>                                          |                                       | Control 1 day                          |                           | <b>&gt;&gt;&gt;&gt;&gt;</b> | ************************************** |                                         |                         |  |
| K                    |                   | (((((                                        | (((                                     | <<< >>>>>>                  |                                                   |                                       | Control 7 day                          | >>>>>                     | ,                           |                                        |                                         |                         |  |
|                      |                   |                                              | <b>(((((</b>                            | ***                         |                                                   | <<<<                                  | GH 10 hours                            | *****                     |                             |                                        | <b>&lt;&lt;&lt;&lt;&lt;</b>             | <b>***</b>              |  |
|                      |                   |                                              | *****                                   |                             |                                                   |                                       | GH 1 Day                               |                           |                             |                                        |                                         |                         |  |
|                      |                   | (((((                                        | (((((                                   | >>>>>                       |                                                   | ""                                    | ************************************** | *****                     |                             |                                        |                                         | <b>&gt;&gt;&gt;&gt;</b> |  |
|                      | >> <mark>(</mark> | <b></b>                                      | *****                                   |                             | · · · · · · · · · · · · · · · · · · ·             | × × × × × × × × × × × × × × × × × × × | GH 2 Days                              | <b>&lt;&lt;&lt;</b> <     | <b>(</b> (                  |                                        |                                         |                         |  |
|                      |                   | >>>>                                         | <b>&gt;</b>                             |                             | ·                                                 | ·····                                 | GH 4 days                              | *******                   | ,,,,,                       | >>>>>                                  |                                         | ******                  |  |
|                      | <<                | <<<<                                         |                                         | >>>>>                       | ((                                                | <b>&lt;&lt;&lt;&lt;</b>               | GH 7 days                              |                           |                             |                                        |                                         |                         |  |
|                      |                   |                                              |                                         | >>>                         | ***************************************           |                                       | GH 14 days                             |                           |                             |                                        | ****                                    | · ·                     |  |
|                      |                   |                                              |                                         |                             | cccc                                              |                                       |                                        |                           |                             |                                        |                                         |                         |  |
|                      |                   |                                              |                                         |                             | <<<                                               | <b>&lt;&lt;&lt;</b>                   | Females                                |                           |                             | <<<                                    |                                         |                         |  |
|                      |                   |                                              |                                         |                             |                                                   |                                       | GH 10 hours                            |                           |                             |                                        |                                         | >>>>>                   |  |
|                      |                   |                                              |                                         |                             |                                                   |                                       | *******                                |                           |                             |                                        | ******                                  | •                       |  |
|                      |                   | ****                                         | cc                                      | · · ·                       | · · · · · · · · · · · · · · · · · · ·             |                                       | GH 10 hours                            |                           |                             |                                        |                                         |                         |  |
|                      |                   |                                              |                                         | <b>&gt;&gt;&gt;&gt;&gt;</b> |                                                   | · · · · · · ·                         | GH 10 hours                            | · · · · ·                 | >>>                         | >>>                                    |                                         |                         |  |
|                      |                   |                                              |                                         | >>>>>>                      |                                                   | ******                                | GH 1 Day                               | ««« «««««                 | >>>>>                       | 32272                                  |                                         |                         |  |
|                      |                   |                                              |                                         | >>>>>                       | >>>>>                                             | · · · · · · · · · · · · · · · · · · · | GH 2 Days                              |                           |                             | · · · · · · · · · · · · · · · · · · ·  | · · · · · · · · · · · · · · · · · · ·   | >>>>>                   |  |
|                      | <b>&gt;&gt;</b>   | <b>*************************************</b> | *************************************** | <u> </u>                    | ,,,,,,                                            | (                                     | ******                                 | *****                     | <del>{</del>                |                                        | *************************************** |                         |  |
| K                    |                   | · >>>>>                                      | · · · · · · · · · · · · · · · · · · ·   | · · · · ·                   |                                                   | ***                                   | Control 4 days                         |                           | <b></b>                     |                                        | >>>>><br>>>>>>>                         | ******                  |  |
|                      |                   |                                              |                                         |                             | ucsc                                              | Genes (RefSeq, Ge                     | enBank, tRNAs & C                      | Comparative Genor         | nics)                       |                                        | (((((                                   |                         |  |
| RefSeq Genes         |                   |                                              |                                         |                             |                                                   |                                       | RefSeq Genes                           |                           |                             |                                        |                                         |                         |  |
| ·                    |                   |                                              |                                         |                             |                                                   | Non-N                                 | Mouse RefSeq Gen                       | ies                       |                             |                                        |                                         |                         |  |
| Other RefSeq         |                   |                                              | Mouse ESTs That Have Been Spliced       |                             |                                                   |                                       |                                        |                           |                             |                                        |                                         |                         |  |
| Spliced ESTs         |                   |                                              |                                         |                             | Simple Nucleotide Polymorphisms (dbSNP build 128) |                                       |                                        |                           |                             |                                        |                                         |                         |  |
| SNPs (128)           |                   |                                              |                                         |                             |                                                   |                                       |                                        |                           |                             |                                        |                                         |                         |  |
| RepeatMasker         |                   |                                              |                                         |                             |                                                   | Repeating E                           | Elements by Repea                      | iliviaskei                |                             |                                        |                                         |                         |  |