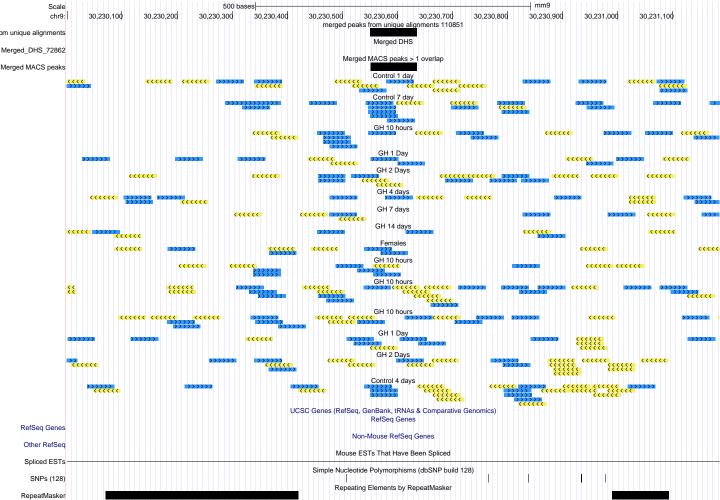

| Scale                |                   |                                              |                                         | 500 bases                   |                                                   |                                       |                                        |                           | r                           | nm9                                    |                                         |                         |  |
|----------------------|-------------------|----------------------------------------------|-----------------------------------------|-----------------------------|---------------------------------------------------|---------------------------------------|----------------------------------------|---------------------------|-----------------------------|----------------------------------------|-----------------------------------------|-------------------------|--|
| chr18:               |                   | 87,848,800                                   | 87,848,900                              | 87,849,000                  | 87,849,100                                        | 87,849,200<br>merged peaks f          | 87,849,300<br>from unique alignme      | 87,849,400<br>ents 110851 | 87,849,500                  | 87,849,600                             | 87,849,700                              | 87,849,800              |  |
| om unique alignments |                   |                                              |                                         |                             |                                                   | 3,1,1,1,1                             | Merged DHS                             |                           |                             |                                        |                                         |                         |  |
| Merged_DHS_72862     |                   |                                              |                                         |                             |                                                   | Merged N                              | MACS peaks > 1 ov                      | verlan                    |                             |                                        |                                         |                         |  |
| Merged MACS peaks    |                   |                                              |                                         |                             |                                                   | o.god i                               |                                        | onap                      |                             |                                        |                                         |                         |  |
|                      |                   |                                              |                                         | ******                      | <b>C</b>                                          |                                       | Control 1 day                          |                           | <b>&gt;&gt;&gt;&gt;&gt;</b> | ************************************** |                                         |                         |  |
| K                    |                   | (((((                                        | (((                                     | <<< >>>>>>                  |                                                   |                                       | Control 7 day                          | >>>>>                     | ,                           |                                        |                                         |                         |  |
|                      |                   |                                              | <b>(((((</b>                            | ***                         |                                                   | <<<<                                  | GH 10 hours                            | *****                     |                             |                                        | <b>&lt;&lt;&lt;&lt;&lt;</b>             | <b>***</b>              |  |
|                      |                   |                                              | *****                                   |                             |                                                   |                                       | GH 1 Day                               |                           |                             |                                        |                                         |                         |  |
|                      |                   | (((((                                        | (((((                                   | >>>>>                       |                                                   | ""                                    | ************************************** | *****                     |                             |                                        |                                         | <b>&gt;&gt;&gt;&gt;</b> |  |
|                      | >> <mark>(</mark> | <b></b>                                      | *****                                   |                             | · · · · · · · · · · · · · · · · · · ·             | × × × × × × × × × × × × × × × × × × × | GH 2 Days                              | <b>&lt;&lt;&lt;</b> <     | <b>(</b> (                  |                                        |                                         |                         |  |
|                      |                   | >>>>                                         | <b>&gt;</b>                             |                             | ·                                                 | ·····                                 | GH 4 days                              | *******                   | ,,,,,                       | >>>>>                                  |                                         | ******                  |  |
|                      | <<                | <<<<                                         |                                         | >>>>>                       | ((                                                | <b>&lt;&lt;&lt;&lt;</b>               | GH 7 days                              |                           |                             |                                        |                                         |                         |  |
|                      |                   |                                              |                                         | >>>                         | ***************************************           |                                       | GH 14 days                             |                           |                             |                                        | ****                                    | · ·                     |  |
|                      |                   |                                              |                                         |                             | cccc                                              |                                       |                                        |                           |                             |                                        |                                         |                         |  |
|                      |                   |                                              |                                         |                             | <<<                                               | <b>&lt;&lt;&lt;</b>                   | Females                                |                           |                             | <<<                                    |                                         |                         |  |
|                      |                   |                                              |                                         |                             |                                                   |                                       | GH 10 hours                            |                           |                             |                                        |                                         | >>>>>                   |  |
|                      |                   |                                              |                                         |                             |                                                   |                                       | *******                                |                           |                             |                                        | ******                                  | •                       |  |
|                      |                   | ****                                         | cc                                      | · · ·                       | · · · · · · · · · · · · · · · · · · ·             |                                       | GH 10 hours                            |                           |                             |                                        |                                         |                         |  |
|                      |                   |                                              |                                         | <b>&gt;&gt;&gt;&gt;&gt;</b> |                                                   | · · · · · · ·                         | GH 10 hours                            | · · · · ·                 | >>>                         | >>>                                    |                                         |                         |  |
|                      |                   |                                              |                                         | >>>>>>                      |                                                   | ******                                | GH 1 Day                               | ««« «««««                 | >>>>>                       | 32272                                  |                                         |                         |  |
|                      |                   |                                              |                                         | >>>>>                       | >>>>>                                             | · · · · · · · · · · · · · · · · · · · | GH 2 Days                              |                           |                             | · · · · · · · · · · · · · · · · · · ·  | · · · · · · · · · · · · · · · · · · ·   | >>>>>                   |  |
|                      | <b>&gt;&gt;</b>   | <b>*************************************</b> | *************************************** | <u> </u>                    | ,,,,,,                                            | (                                     | ******                                 | *****                     | <del>{</del>                |                                        | *************************************** |                         |  |
| K                    |                   | · >>>>>                                      | · · · · · · · · · · · · · · · · · · ·   | · · · · ·                   |                                                   | ***                                   | Control 4 days                         |                           | <b></b>                     |                                        | >>>>><br>>>>>>>                         | ******                  |  |
|                      |                   |                                              |                                         |                             | ucsc                                              | Genes (RefSeq, Ge                     | enBank, tRNAs & C                      | Comparative Genor         | nics)                       |                                        | (((((                                   |                         |  |
| RefSeq Genes         |                   |                                              |                                         |                             |                                                   |                                       | RefSeq Genes                           |                           |                             |                                        |                                         |                         |  |
| ·                    |                   |                                              |                                         |                             |                                                   | Non-N                                 | Mouse RefSeq Gen                       | ies                       |                             |                                        |                                         |                         |  |
| Other RefSeq         |                   |                                              | Mouse ESTs That Have Been Spliced       |                             |                                                   |                                       |                                        |                           |                             |                                        |                                         |                         |  |
| Spliced ESTs         |                   |                                              |                                         |                             | Simple Nucleotide Polymorphisms (dbSNP build 128) |                                       |                                        |                           |                             |                                        |                                         |                         |  |
| SNPs (128)           |                   |                                              |                                         |                             |                                                   |                                       |                                        |                           |                             |                                        |                                         |                         |  |
| RepeatMasker         |                   |                                              |                                         |                             |                                                   | Repeating E                           | Elements by Repea                      | iliviaskei                |                             |                                        |                                         |                         |  |