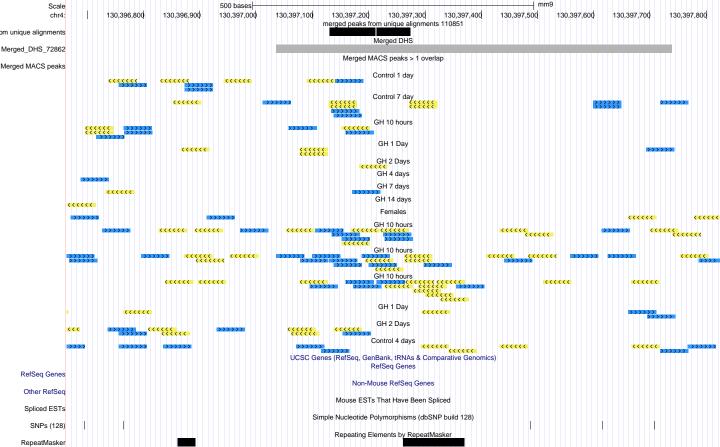

| Scale                |                   |                                              |                                         | 500 bases                   |                                                   |                                       |                                        |                           | r                           | nm9                                    |                                         |                         |  |
|----------------------|-------------------|----------------------------------------------|-----------------------------------------|-----------------------------|---------------------------------------------------|---------------------------------------|----------------------------------------|---------------------------|-----------------------------|----------------------------------------|-----------------------------------------|-------------------------|--|
| chr18:               |                   | 87,848,800                                   | 87,848,900                              | 87,849,000                  | 87,849,100                                        | 87,849,200<br>merged peaks f          | 87,849,300<br>from unique alignme      | 87,849,400<br>ents 110851 | 87,849,500                  | 87,849,600                             | 87,849,700                              | 87,849,800              |  |
| om unique alignments |                   |                                              |                                         |                             |                                                   | 3,1,1,1,1                             | Merged DHS                             |                           |                             |                                        |                                         |                         |  |
| Merged_DHS_72862     |                   |                                              |                                         |                             |                                                   | Merged N                              | MACS peaks > 1 ov                      | verlan                    |                             |                                        |                                         |                         |  |
| Merged MACS peaks    |                   |                                              |                                         |                             |                                                   | o.god i                               |                                        | onap                      |                             |                                        |                                         |                         |  |
|                      |                   |                                              |                                         | ******                      | <b>C</b>                                          |                                       | Control 1 day                          |                           | <b>&gt;&gt;&gt;&gt;&gt;</b> | ************************************** |                                         |                         |  |
| K                    |                   | (((((                                        | (((                                     | <<< >>>>>>                  |                                                   |                                       | Control 7 day                          | >>>>>                     | ,                           |                                        |                                         |                         |  |
|                      |                   |                                              | <b>(((((</b>                            | ***                         |                                                   | <<<<                                  | GH 10 hours                            | *****                     |                             |                                        | <b>&lt;&lt;&lt;&lt;&lt;</b>             | <b>***</b>              |  |
|                      |                   |                                              | *****                                   |                             |                                                   |                                       | GH 1 Day                               |                           |                             |                                        |                                         |                         |  |
|                      |                   | (((((                                        | (((((                                   | >>>>>                       |                                                   | ""                                    | ************************************** | *****                     |                             |                                        |                                         | <b>&gt;&gt;&gt;&gt;</b> |  |
|                      | >> <mark>(</mark> | <b></b>                                      | *****                                   |                             | · · · · · · · · · · · · · · · · · · ·             | × × × × × × × × × × × × × × × × × × × | GH 2 Days                              | <b>&lt;&lt;&lt;</b> <     | <b>(</b> (                  |                                        |                                         |                         |  |
|                      |                   | >>>>                                         | <b>&gt;</b>                             |                             | ·                                                 | ·····                                 | GH 4 days                              | *******                   | ,,,,,                       | >>>>>                                  |                                         | ******                  |  |
|                      | <<                | <<<<                                         |                                         | >>>>>                       | ((                                                | <b>&lt;&lt;&lt;&lt;</b>               | GH 7 days                              |                           |                             |                                        |                                         |                         |  |
|                      |                   |                                              |                                         | >>>                         | ***************************************           |                                       | GH 14 days                             |                           |                             |                                        | ****                                    | · ·                     |  |
|                      |                   |                                              |                                         |                             | cccc                                              |                                       |                                        |                           |                             |                                        |                                         |                         |  |
|                      |                   |                                              |                                         |                             | <<<                                               | <b>&lt;&lt;&lt;</b>                   | Females                                |                           |                             | <<<                                    |                                         |                         |  |
|                      |                   |                                              |                                         |                             |                                                   |                                       | GH 10 hours                            |                           |                             |                                        |                                         | >>>>>                   |  |
|                      |                   |                                              |                                         |                             |                                                   |                                       | *******                                |                           |                             |                                        | ******                                  | •                       |  |
|                      |                   | ****                                         | cc                                      | · · ·                       | · · · · · · · · · · · · · · · · · · ·             |                                       | GH 10 hours                            |                           |                             |                                        |                                         |                         |  |
|                      |                   |                                              |                                         | <b>&gt;&gt;&gt;&gt;&gt;</b> |                                                   | · · · · · · ·                         | GH 10 hours                            | · · · · ·                 | >>>                         | >>>                                    |                                         |                         |  |
|                      |                   |                                              |                                         | >>>>>>                      |                                                   | ******                                | GH 1 Day                               | ««« «««««                 | >>>>>                       | 32272                                  |                                         |                         |  |
|                      |                   |                                              |                                         | >>>>>                       | >>>>>                                             | · · · · · · · · · · · · · · · · · · · | GH 2 Days                              |                           |                             | · · · · · · · · · · · · · · · · · · ·  | · · · · · · · · · · · · · · · · · · ·   | >>>>>                   |  |
|                      | <b>&gt;&gt;</b>   | <b>*************************************</b> | *************************************** | <u> </u>                    | ,,,,,,                                            | (                                     | ******                                 | *****                     | <del>{</del>                |                                        | *************************************** |                         |  |
| K                    |                   | · >>>>>                                      | · · · · · · · · · · · · · · · · · · ·   | · · · · ·                   |                                                   | ***                                   | Control 4 days                         |                           | <b></b>                     |                                        | >>>>><br>>>>>>>                         | ******                  |  |
|                      |                   |                                              |                                         |                             | ucsc                                              | Genes (RefSeq, Ge                     | enBank, tRNAs & C                      | Comparative Genor         | nics)                       |                                        | (((((                                   |                         |  |
| RefSeq Genes         |                   |                                              |                                         |                             |                                                   |                                       | RefSeq Genes                           |                           |                             |                                        |                                         |                         |  |
| ·                    |                   |                                              |                                         |                             |                                                   | Non-N                                 | Mouse RefSeq Gen                       | ies                       |                             |                                        |                                         |                         |  |
| Other RefSeq         |                   |                                              | Mouse ESTs That Have Been Spliced       |                             |                                                   |                                       |                                        |                           |                             |                                        |                                         |                         |  |
| Spliced ESTs         |                   |                                              |                                         |                             | Simple Nucleotide Polymorphisms (dbSNP build 128) |                                       |                                        |                           |                             |                                        |                                         |                         |  |
| SNPs (128)           |                   |                                              |                                         |                             |                                                   |                                       |                                        |                           |                             |                                        |                                         |                         |  |
| RepeatMasker         |                   |                                              |                                         |                             |                                                   | Repeating E                           | Elements by Repea                      | iliviaskei                |                             |                                        |                                         |                         |  |